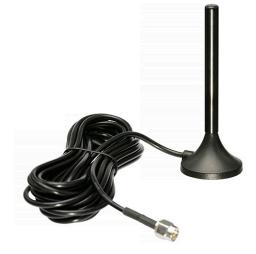

## The Mighty Mag

Omnidirectional Vehicle Magnet-Mount Cellular Antenna

# The compact and powerful omnidirectional vehicle antenna.

- Omnidirectional cellular antenna for vehicles
- Magnet mount, SMA-Male connection for easy of installation
- Designed for use with your vehicle cellular boosting system
- Up to +3.1dB gain, 700-2700 MHz

#### MECHANICAL STUFF

| Connector Type      |        | SMA-Male    |
|---------------------|--------|-------------|
| Base Diameter       | mm, in | 31, 1.22    |
| Antenna Length      | mm, in | 85, 3.34    |
| Cable Specification |        | RG174       |
| Line Length         | mm, in | 3800, 149.6 |