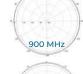

| ELECTRICAL STU         | IFF        |          | Product Specifications may change without prior notice. |           |
|------------------------|------------|----------|---------------------------------------------------------|-----------|
| Item No.               |            | BT512396 |                                                         |           |
| Frequency Range        |            | MHz      | 698-960                                                 | 1710-2700 |
| Gain                   |            | dBi      | 2                                                       | 5         |
| Polarization           |            |          | Vertical                                                |           |
| Beam width             | Horizontal | deg      | 360                                                     |           |
|                        | Vertical   |          | 40-85                                                   | 30-65     |
| VSWR                   |            |          | ≤1.8                                                    | ≤1.5      |
| PIM, 3rd Order, 2 x 2W |            | dBc      | ≤-140                                                   |           |
| Un-Roundness           |            | dB       | ±2                                                      |           |
| Maximum Input Power    |            | watt     | 50                                                      |           |
| Impedance              |            | ohm      | 50                                                      |           |