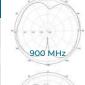

| ELECTRICAL STU         | IFF        |          | Product Specifications may change without prior notice. |           |
|------------------------|------------|----------|---------------------------------------------------------|-----------|
| Item No.               |            | BT512396 |                                                         |           |
| Frequency Range        |            | MHz      | 698-960                                                 | 1710-2700 |
| Gain                   |            | dBi      | 2                                                       | 5         |
| Polarization           |            |          | Vertical                                                |           |
| Beam width             | Horizontal | deg      | 360                                                     |           |
|                        | Vertical   |          | 40-85                                                   | 30-65     |
| VSWR                   |            |          | ≤1.8                                                    | ≤1.5      |
| PIM, 3rd Order, 2 x 2W |            | dBc      | ≤-140                                                   |           |
| Un-Roundness           |            | dB       | ±2                                                      |           |
| Maximum Input Power    |            | watt     | 50                                                      |           |
| Impedance              |            | ohm      | 50                                                      |           |