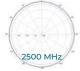

| ELECTRICAL STU         | IFF        |          | Product Specifications may change without prior notice. |           |
|------------------------|------------|----------|---------------------------------------------------------|-----------|
| Item No.               |            | BT512396 |                                                         |           |
| Frequency Range        |            | MHz      | 698-960                                                 | 1710-2700 |
| Gain                   |            | dBi      | 2                                                       | 5         |
| Polarization           |            |          | Vertical                                                |           |
| Beam width             | Horizontal | deg      | 360                                                     |           |
|                        | Vertical   |          | 40-85                                                   | 30-65     |
| VSWR                   |            |          | ≤1.8                                                    | ≤1.5      |
| PIM, 3rd Order, 2 x 2W |            | dBc      | ≤-140                                                   |           |
| Un-Roundness           |            | dB       | ±2                                                      |           |
| Maximum Input Power    |            | watt     | 50                                                      |           |
| Impedance              |            | ohm      | 50                                                      |           |