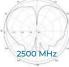

| ELECTRICAL STU         | IFF        |          | Product Specifications may change without prior notice. |           |
|------------------------|------------|----------|---------------------------------------------------------|-----------|
| Item No.               |            | BT512396 |                                                         |           |
| Frequency Range        |            | MHz      | 698-960                                                 | 1710-2700 |
| Gain                   |            | dBi      | 2                                                       | 5         |
| Polarization           |            |          | Vertical                                                |           |
| Beam width             | Horizontal | deg      | 360                                                     |           |
|                        | Vertical   |          | 40-85                                                   | 30-65     |
| VSWR                   |            |          | ≤1.8                                                    | ≤1.5      |
| PIM, 3rd Order, 2 x 2W |            | dBc      | ≤-140                                                   |           |
| Un-Roundness           |            | dB       | ±2                                                      |           |
| Maximum Input Power    |            | watt     | 50                                                      |           |
| Impedance              |            | ohm      | 50                                                      |           |