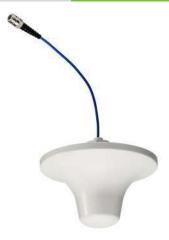

## Ceiling Mount Dome Antenna

BT512396

## The ideal ceiling mount antenna for transmitting & receiving in 360-degree view

- Band ranges covering 698 MHz to 2700 MHz
- Wideband omnidirectional indoor antenna for use with signal boosting systems
- Low return loss and stable performance in a compact, lightweight design
- Up to +5 dBi gain, designed for 50 Ohm Systems
- Easy to install

| MECHANICAL STUFF             |          |                                     |  |  |
|------------------------------|----------|-------------------------------------|--|--|
| Connector Type               | N-Female |                                     |  |  |
| Size                         | mm, in   | 203 x 98, 8.00 x 3.86               |  |  |
| Packing Size                 | mm, in   | 210 x 210 x 110, 8.25 x 8.25 x 4.33 |  |  |
| Antenna Weight               | kg, lb   | 0.4, 0.88                           |  |  |
| Packing Weight               | kg, lb   | 0.45, 1.00                          |  |  |
| Operational Temperature      | °C, °F   | -40 to 55, -40 to 131               |  |  |
| Radome Material and Color    |          | ABS, White, RAL 7035 / Pantone 421  |  |  |
| Ingression Protection Rating |          | IP65                                |  |  |
| Cable Length                 | cm, in   | 34, 13.38                           |  |  |
| Coax Type                    |          | RG141                               |  |  |