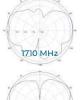

| ELECTRICAL STU         | IFF        |          | Product Specifications may change without prior notice. |           |
|------------------------|------------|----------|---------------------------------------------------------|-----------|
| Item No.               |            | BT512396 |                                                         |           |
| Frequency Range        |            | MHz      | 698-960                                                 | 1710-2700 |
| Gain                   |            | dBi      | 2                                                       | 5         |
| Polarization           |            |          | Vertical                                                |           |
| Beam width             | Horizontal | deg      | 360                                                     |           |
|                        | Vertical   |          | 40-85                                                   | 30-65     |
| VSWR                   |            |          | ≤1.8                                                    | ≤1.5      |
| PIM, 3rd Order, 2 x 2W |            | dBc      | ≤-140                                                   |           |
| Un-Roundness           |            | dB       | ±2                                                      |           |
| Maximum Input Power    |            | watt     | 50                                                      |           |
| Impedance              |            | ohm      | 50                                                      |           |