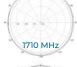

| ELECTRICAL STU         | IFF        |          | Product Specifications may change without prior notice. |           |
|------------------------|------------|----------|---------------------------------------------------------|-----------|
| Item No.               |            | BT512396 |                                                         |           |
| Frequency Range        |            | MHz      | 698-960                                                 | 1710-2700 |
| Gain                   |            | dBi      | 2                                                       | 5         |
| Polarization           |            |          | Vertical                                                |           |
| Beam width             | Horizontal | deg      | 360                                                     |           |
|                        | Vertical   |          | 40-85                                                   | 30-65     |
| VSWR                   |            |          | ≤1.8                                                    | ≤1.5      |
| PIM, 3rd Order, 2 x 2W |            | dBc      | ≤-140                                                   |           |
| Un-Roundness           |            | dB       | ±2                                                      |           |
| Maximum Input Power    |            | watt     | 50                                                      |           |
| Impedance              |            | ohm      | 50                                                      |           |