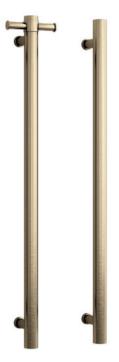

## **Thermorail 240V Vertical Towel Rail**

Note: All dimensions are in millimeters (mm)

Rails are sold individually. Hooks are removable.

| 5 | Stock Code      | Finish |                                | Size (mm)               | Output (W                       | No. of Bars           |
|---|-----------------|--------|--------------------------------|-------------------------|---------------------------------|-----------------------|
| V | VSH900HBB Brush |        | d Brass                        | W142 x H900 x D100      | 20                              | 1                     |
|   | Seven y warran  |        | IP65 Safe for use in bathrooms | Quality stainless steel | 240V<br>Dry electric<br>element | Concealed wiring only |
|   | Vertical        |        | One towel per bar              | ← 2m → 2m lead on rail  | Optional                        | MADE IV<br>EUROPE     |