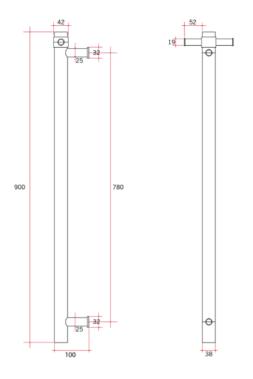

## **Thermorail 240V Vertical Towel Rail**

Note: All dimensions are in millimeters (mm)

Rails are sold individually. Hooks are removable.

| 5 | Stock Code      | Finish |                                | Size (mm)               | Output (W                       | No. of Bars           |
|---|-----------------|--------|--------------------------------|-------------------------|---------------------------------|-----------------------|
| V | VSH900HBB Brush |        | d Brass                        | W142 x H900 x D100      | 20                              | 1                     |
|   | Seven y warran  |        | IP65 Safe for use in bathrooms | Quality stainless steel | 240V<br>Dry electric<br>element | Concealed wiring only |
|   | Vertical        |        | One towel per bar              | ← 2m → 2m lead on rail  | Optional                        | MADE IV<br>EUROPE     |

removable hook

size

recommended