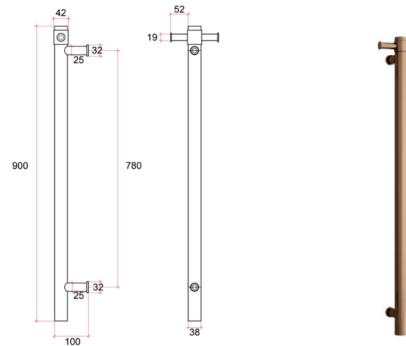

## **Thermorail 12V Vertical Towel Rail**

Electric Heated Towel Rails for use in bathrooms

Note: All dimensions are in millimeters (mm)

Rails are sold individually. Hooks are removable.

PLEASE NOTE: Specifications are for information purposes only. Whilst every effort has been made to ensure the product specifications are accurate, due to continuing product development and improvement the specifications are subject to change. Specifications can be used to rough in and fit timber supports in the wall however we recommend no holes are drilled without having the product on site or verifying the details with the manufacturer. Thermogroup cannot be held liable or responsible for errors due to updated specifications.