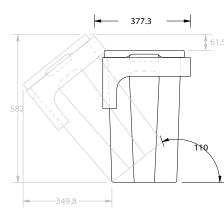

|   | PRODUCT:       | GLACIER HAMPER TRIO 1800 FLOO | R MOUNT DOUBLE BASIN |  |
|---|----------------|-------------------------------|----------------------|--|
|   | CODE:          | LITE: GLPFHT1800WKD           | PRO: GLPFHT1800WKD   |  |
|   | MOUNTING:      | FLOOR MOUNT                   |                      |  |
|   | SIZE:          | 1800W X 500D X 900H           |                      |  |
|   | CONFIGURATION: | HAMPER & DRAWERS              |                      |  |
| Ī | VERSION: 01    | DATE: 09/07/22                |                      |  |

ALL DIMENSIONS ARE NOMINAL AND SUBJECT TO CHANGE.

DO NOT DRILL OR ROUGH IN UNTIL YOU HAVE RECEIVED AND MEASURED YOUR PRODUCT.

ALL DIMENSIONS ARE IN MILLIMETRES.

DO NOT MEASURE FROM DRAWING.