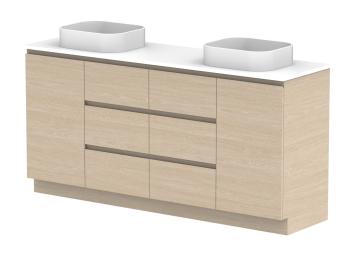

|   | PRODUCT:       | GLACIER HAMPER TRIO 1800 FLOO | R MOUNT DOUBLE BASIN |  |
|---|----------------|-------------------------------|----------------------|--|
|   | CODE:          | LITE: GLPFHT1800WKD           | PRO: GLPFHT1800WKD   |  |
|   | MOUNTING:      | FLOOR MOUNT                   |                      |  |
|   | SIZE:          | 1800W X 500D X 900H           |                      |  |
|   | CONFIGURATION: | HAMPER & DRAWERS              |                      |  |
| Ī | VERSION: 01    | DATE: 09/07/22                |                      |  |

| TOP:               | BENCHTOP                                                   |  |
|--------------------|------------------------------------------------------------|--|
| BASIN POSITION:    | DOUBLE BASIN                                               |  |
| FOR TOP OPTIONS PI | LEASE ADD ONE OF THE FOLLOWING TO THE END OF PRODUCT CODE: |  |
| CHERRY PIE = CP    |                                                            |  |
| FRIDAY = FR        |                                                            |  |
| CAESARSTONE = CS   |                                                            |  |