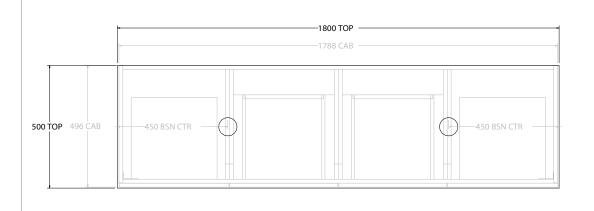

|   | PRODUCT:       | GLACIER HAMPER TRIO 1800 FLOO | R MOUNT DOUBLE BASIN |  |
|---|----------------|-------------------------------|----------------------|--|
|   | CODE:          | LITE: GLPFHT1800WKD           | PRO: GLPFHT1800WKD   |  |
|   | MOUNTING:      | FLOOR MOUNT                   |                      |  |
|   | SIZE:          | 1800W X 500D X 900H           |                      |  |
|   | CONFIGURATION: | HAMPER & DRAWERS              |                      |  |
| Ī | VERSION: 01    | DATE: 09/07/22                |                      |  |

ALL DIMENSIONS ARE NOMINAL AND SUBJECT TO CHANGE.

DO NOT DRILL OR ROUGH IN UNTIL YOU HAVE RECEIVED AND MEASURED YOUR PRODUCT.

ALL DIMENSIONS ARE IN MILLIMETRES.

DO NOT MEASURE FROM DRAWING.