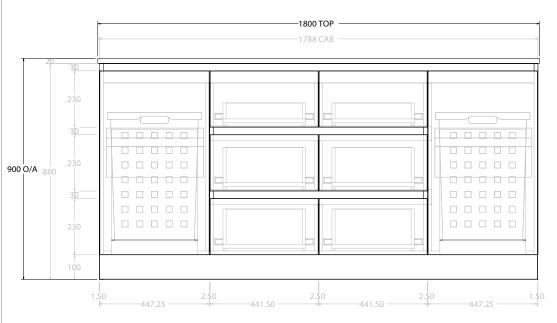

|   | PRODUCT:       | GLACIER HAMPER TRIO 1800 FLOO | R MOUNT DOUBLE BASIN |  |
|---|----------------|-------------------------------|----------------------|--|
|   | CODE:          | LITE: GLPFHT1800WKD           | PRO: GLPFHT1800WKD   |  |
|   | MOUNTING:      | FLOOR MOUNT                   |                      |  |
|   | SIZE:          | 1800W X 500D X 900H           |                      |  |
|   | CONFIGURATION: | HAMPER & DRAWERS              |                      |  |
| Ī | VERSION: 01    | DATE: 09/07/22                |                      |  |

ALL DIMENSIONS ARE NOMINAL AND SUBJECT TO CHANGE.

DO NOT DRILL OR ROUGH IN UNTIL YOU HAVE RECEIVED AND MEASURED YOUR PRODUCT.

ALL DIMENSIONS ARE IN MILLIMETRES.

DO NOT MEASURE FROM DRAWING.