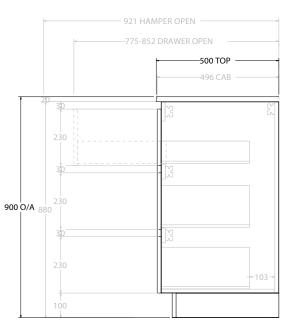

|   | PRODUCT:       | GLACIER HAMPER TRIO 1800 FLOO | R MOUNT DOUBLE BASIN |  |
|---|----------------|-------------------------------|----------------------|--|
|   | CODE:          | LITE: GLPFHT1800WKD           | PRO: GLPFHT1800WKD   |  |
|   | MOUNTING:      | FLOOR MOUNT                   |                      |  |
|   | SIZE:          | 1800W X 500D X 900H           |                      |  |
|   | CONFIGURATION: | HAMPER & DRAWERS              |                      |  |
| Ī | VERSION: 01    | DATE: 09/07/22                |                      |  |

ALL DIMENSIONS ARE NOMINAL AND SUBJECT TO CHANGE.

DO NOT DRILL OR ROUGH IN UNTIL YOU HAVE RECEIVED AND MEASURED YOUR PRODUCT.

ALL DIMENSIONS ARE IN MILLIMETRES.

DO NOT MEASURE FROM DRAWING.