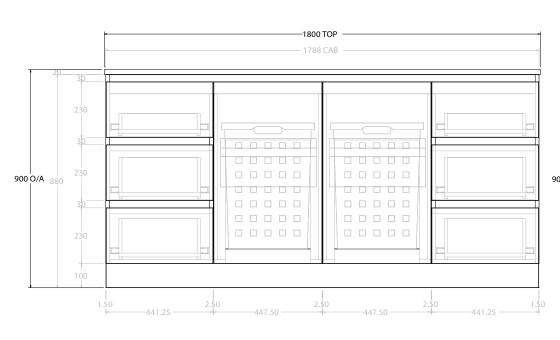

|  | PRODUCT:       | GLACIER HAMPER TRIO 1800 FLOOR MOUNT CENTRE BASIN |                    |  |
|--|----------------|---------------------------------------------------|--------------------|--|
|  | CODE:          | LITE: GLPFHT1800WKC                               | PRO: GLPFHT1800WKC |  |
|  | MOUNTING:      | FLOOR MOUNT                                       |                    |  |
|  | SIZE:          | 1800W X 500D X 900H                               |                    |  |
|  | CONFIGURATION: | HAMPER & DRAWERS                                  |                    |  |
|  | VERSION: 01    | DATE: 09/07/22                                    |                    |  |

ALL DIMENSIONS ARE NOMINAL AND SUBJECT TO CHANGE.
DO NOT DRILL OR ROUGH IN UNTIL YOU HAVE RECEIVED AND MEASURED YOUR PRODUCT.

ALL DIMENSIONS ARE IN MILLIMETRES.
DO NOT MEASURE FROM DRAWING.