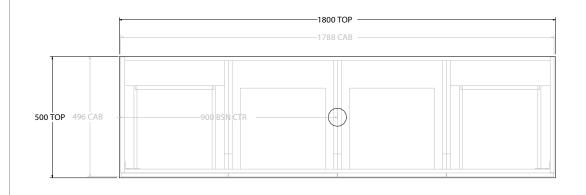

|  | PRODUCT:       | GLACIER HAMPER TRIO 1800 FLOOR MOUNT CENTRE BASIN |                    |  |
|--|----------------|---------------------------------------------------|--------------------|--|
|  | CODE:          | LITE: GLPFHT1800WKC                               | PRO: GLPFHT1800WKC |  |
|  | MOUNTING:      | FLOOR MOUNT                                       |                    |  |
|  | SIZE:          | 1800W X 500D X 900H                               |                    |  |
|  | CONFIGURATION: | HAMPER & DRAWERS                                  |                    |  |
|  | VERSION: 01    | DATE: 09/07/22                                    |                    |  |

| TOP:               | BENCHTOP                                                   |  |
|--------------------|------------------------------------------------------------|--|
| BASIN POSITION:    | CENTRE BASIN                                               |  |
| FOR TOP OPTIONS PL | LEASE ADD ONE OF THE FOLLOWING TO THE END OF PRODUCT CODE: |  |
| CHERRY PIE = CP    |                                                            |  |
| FRIDAY = FR        |                                                            |  |
| CAESARSTONE = CS   |                                                            |  |

ALL DIMENSIONS ARE NOMINAL AND SUBJECT TO CHANGE.
DO NOT DRILL OR ROUGH IN UNTIL YOU HAVE RECEIVED AND MEASURED YOUR PRODUCT.

ALL DIMENSIONS ARE IN MILLIMETRES.
DO NOT MEASURE FROM DRAWING.