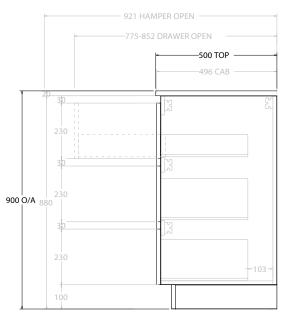

|  | PRODUCT:       | GLACIER HAMPER TRIO 1800 FLOOR MOUNT CENTRE BASIN |                    |  |
|--|----------------|---------------------------------------------------|--------------------|--|
|  | CODE:          | LITE: GLPFHT1800WKC                               | PRO: GLPFHT1800WKC |  |
|  | MOUNTING:      | FLOOR MOUNT                                       |                    |  |
|  | SIZE:          | 1800W X 500D X 900H                               |                    |  |
|  | CONFIGURATION: | HAMPER & DRAWERS                                  |                    |  |
|  | VERSION: 01    | DATE: 09/07/22                                    |                    |  |

ALL DIMENSIONS ARE NOMINAL AND SUBJECT TO CHANGE.
DO NOT DRILL OR ROUGH IN UNTIL YOU HAVE RECEIVED AND MEASURED YOUR PRODUCT.

ALL DIMENSIONS ARE IN MILLIMETRES.
DO NOT MEASURE FROM DRAWING.