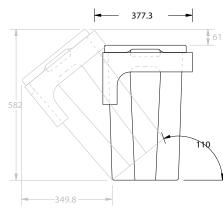

|  | PRODUCT:       | GLACIER HAMPER TRIO 1800 FLOOR MOUNT CENTRE BASIN |                    |  |
|--|----------------|---------------------------------------------------|--------------------|--|
|  | CODE:          | LITE: GLPFHT1800WKC                               | PRO: GLPFHT1800WKC |  |
|  | MOUNTING:      | FLOOR MOUNT                                       |                    |  |
|  | SIZE:          | 1800W X 500D X 900H                               |                    |  |
|  | CONFIGURATION: | HAMPER & DRAWERS                                  |                    |  |
|  | VERSION: 01    | DATE: 09/07/22                                    |                    |  |

ALL DIMENSIONS ARE NOMINAL AND SUBJECT TO CHANGE.
DO NOT DRILL OR ROUGH IN UNTIL YOU HAVE RECEIVED AND MEASURED YOUR PRODUCT.

ALL DIMENSIONS ARE IN MILLIMETRES.
DO NOT MEASURE FROM DRAWING.