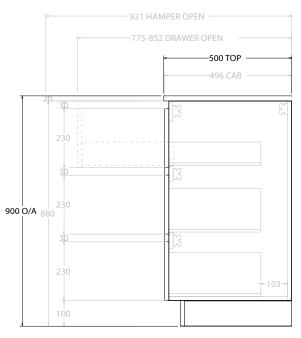

| PRODUCT:       | GLACIER HAMPER TRIO 1500 FLOOR MOUNT DOUBLE BASIN |                    |  |
|----------------|---------------------------------------------------|--------------------|--|
| CODE:          | LITE: GLPFHT1500WKD                               | PRO: GLPFHT1500WKD |  |
| MOUNTING:      | FLOOR MOUNT                                       |                    |  |
| SIZE:          | 1500W X 500D X 900H                               |                    |  |
| CONFIGURATION: | HAMPER & DRAWERS                                  |                    |  |
| VERSION: 01    | DATE: 09/07/22                                    |                    |  |

ALL DIMENSIONS ARE NOMINAL AND SUBJECT TO CHANGE.

DO NOT DRILL OR ROUGH IN UNTIL YOU HAVE RECEIVED AND MEASURED YOUR PRODUCT.

ALL DIMENSIONS ARE IN MILLIMETRES.

DO NOT MEASURE FROM DRAWING.