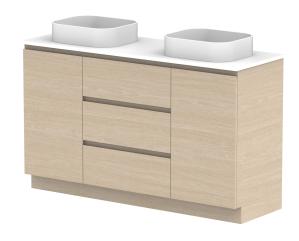

| PRODUCT:       | GLACIER HAMPER TRIO 1500 FLOOR MOUNT DOUBLE BASIN |                    |  |
|----------------|---------------------------------------------------|--------------------|--|
| CODE:          | LITE: GLPFHT1500WKD                               | PRO: GLPFHT1500WKD |  |
| MOUNTING:      | FLOOR MOUNT                                       |                    |  |
| SIZE:          | 1500W X 500D X 900H                               |                    |  |
| CONFIGURATION: | HAMPER & DRAWERS                                  |                    |  |
| VERSION: 01    | DATE: 09/07/22                                    |                    |  |

| TOP:                                                                        | BENCHTOP     |  |  |
|-----------------------------------------------------------------------------|--------------|--|--|
| BASIN POSITION:                                                             | DOUBLE BASIN |  |  |
| FOR TOP OPTIONS PLEASE ADD ONE OF THE FOLLOWING TO THE END OF PRODUCT CODE: |              |  |  |
| CHERRY PIE = CP                                                             |              |  |  |
| FRIDAY = FR                                                                 |              |  |  |
| CAESARSTONE = CS                                                            |              |  |  |