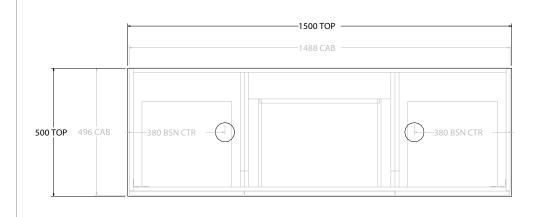

| PRODUCT:       | GLACIER HAMPER TRIO 1500 FLOOR MOUNT DOUBLE BASIN |                    |  |
|----------------|---------------------------------------------------|--------------------|--|
| CODE:          | LITE: GLPFHT1500WKD                               | PRO: GLPFHT1500WKD |  |
| MOUNTING:      | FLOOR MOUNT                                       |                    |  |
| SIZE:          | 1500W X 500D X 900H                               |                    |  |
| CONFIGURATION: | HAMPER & DRAWERS                                  |                    |  |
| VERSION: 01    | DATE: 09/07/22                                    |                    |  |

| TOP:                                                                        | BENCHTOP     |  |  |
|-----------------------------------------------------------------------------|--------------|--|--|
| BASIN POSITION:                                                             | DOUBLE BASIN |  |  |
| FOR TOP OPTIONS PLEASE ADD ONE OF THE FOLLOWING TO THE END OF PRODUCT CODE: |              |  |  |
| CHERRY PIE = CP                                                             |              |  |  |
| FRIDAY = FR                                                                 |              |  |  |
| CAESARSTONE = CS                                                            |              |  |  |

ALL DIMENSIONS ARE NOMINAL AND SUBJECT TO CHANGE.

DO NOT DRILL OR ROUGH IN UNTIL YOU HAVE RECEIVED AND MEASURED YOUR PRODUCT.

ALL DIMENSIONS ARE IN MILLIMETRES.

DO NOT MEASURE FROM DRAWING.