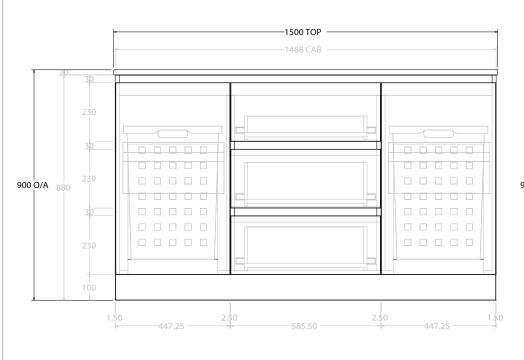

| PRODUCT:       | GLACIER HAMPER TRIO 1500 FLOOR MOUNT DOUBLE BASIN |                    |  |
|----------------|---------------------------------------------------|--------------------|--|
| CODE:          | LITE: GLPFHT1500WKD                               | PRO: GLPFHT1500WKD |  |
| MOUNTING:      | FLOOR MOUNT                                       |                    |  |
| SIZE:          | 1500W X 500D X 900H                               |                    |  |
| CONFIGURATION: | HAMPER & DRAWERS                                  |                    |  |
| VERSION: 01    | DATE: 09/07/22                                    |                    |  |

ALL DIMENSIONS ARE NOMINAL AND SUBJECT TO CHANGE.

DO NOT DRILL OR ROUGH IN UNTIL YOU HAVE RECEIVED AND MEASURED YOUR PRODUCT.

ALL DIMENSIONS ARE IN MILLIMETRES.

DO NOT MEASURE FROM DRAWING.