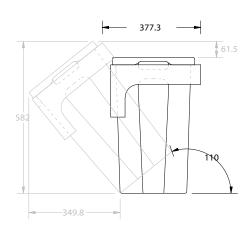

| PRODUCT:       | GLACIER HAMPER TRIO 1500 FLOOR MOUNT DOUBLE BASIN |                    |  |
|----------------|---------------------------------------------------|--------------------|--|
| CODE:          | LITE: GLPFHT1500WKD                               | PRO: GLPFHT1500WKD |  |
| MOUNTING:      | FLOOR MOUNT                                       |                    |  |
| SIZE:          | 1500W X 500D X 900H                               |                    |  |
| CONFIGURATION: | HAMPER & DRAWERS                                  |                    |  |
| VERSION: 01    | DATE: 09/07/22                                    |                    |  |

ALL DIMENSIONS ARE NOMINAL AND SUBJECT TO CHANGE.

DO NOT DRILL OR ROUGH IN UNTIL YOU HAVE RECEIVED AND MEASURED YOUR PRODUCT.

ALL DIMENSIONS ARE IN MILLIMETRES.

DO NOT MEASURE FROM DRAWING.