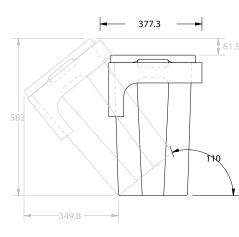

ALL DIMENSIONS ARE NOMINAL AND SUBJECT TO CHANGE.

DO NOT DRILL OR ROUGH IN UNTIL YOU HAVE RECEIVED AND MEASURED YOUR PRODUCT.

ALL DIMENSIONS ARE IN MILLIMETRES.

DO NOT MEASURE FROM DRAWING.