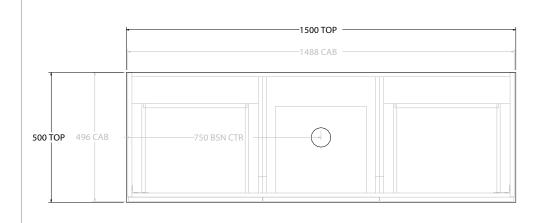

| PRODUCT:       | GLACIER HAMPER TRIO 1500 FLOOR MOUNT CENTRE BASIN |                    |  |
|----------------|---------------------------------------------------|--------------------|--|
| CODE:          | LITE: GLPFHT1500WKC                               | PRO: GLPFHT1500WKC |  |
| MOUNTING:      | FLOOR MOUNT                                       |                    |  |
| SIZE:          | 1500W X 500D X 900H                               |                    |  |
| CONFIGURATION: | HAMPER & DRAWERS                                  |                    |  |
| VERSION: 01    | DATE: 09/07/22                                    |                    |  |

ALL DIMENSIONS ARE NOMINAL AND SUBJECT TO CHANGE.

DO NOT DRILL OR ROUGH IN UNTIL YOU HAVE RECEIVED AND MEASURED YOUR PRODUCT.

ALL DIMENSIONS ARE IN MILLIMETRES.

DO NOT MEASURE FROM DRAWING.