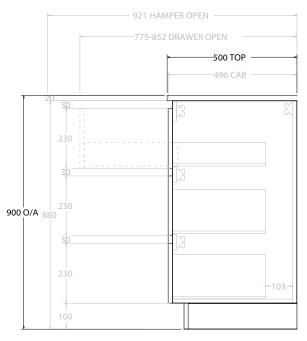

| PRODUCT:       | GLACIER HAMPER TRIO 1500 FLOOR MOUNT CENTRE BASIN |                    |  |
|----------------|---------------------------------------------------|--------------------|--|
| CODE:          | LITE: GLPFHT1500WKC                               | PRO: GLPFHT1500WKC |  |
| MOUNTING:      | FLOOR MOUNT                                       |                    |  |
| SIZE:          | 1500W X 500D X 900H                               |                    |  |
| CONFIGURATION: | HAMPER & DRAWERS                                  |                    |  |
| VERSION: 01    | DATE: 09/07/22                                    |                    |  |

ALL DIMENSIONS ARE NOMINAL AND SUBJECT TO CHANGE.

DO NOT DRILL OR ROUGH IN UNTIL YOU HAVE RECEIVED AND MEASURED YOUR PRODUCT.

ALL DIMENSIONS ARE IN MILLIMETRES.

DO NOT MEASURE FROM DRAWING.