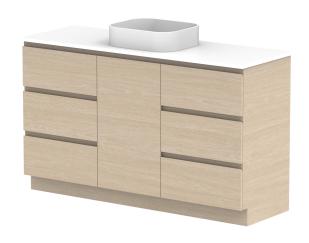

| PRODUCT:       | GLACIER HAMPER TRIO 1500 FLOOR MOUNT CENTRE BASIN |                    |  |
|----------------|---------------------------------------------------|--------------------|--|
| CODE:          | LITE: GLPFHT1500WKC                               | PRO: GLPFHT1500WKC |  |
| MOUNTING:      | FLOOR MOUNT                                       |                    |  |
| SIZE:          | 1500W X 500D X 900H                               |                    |  |
| CONFIGURATION: | HAMPER & DRAWERS                                  |                    |  |
| VERSION: 01    | DATE: 09/07/22                                    |                    |  |

| 1 | TOP:                                                                        | BENCHTOP     |  | Γ |
|---|-----------------------------------------------------------------------------|--------------|--|---|
|   | BASIN POSITION:                                                             | CENTRE BASIN |  | Г |
| 1 | FOR TOP OPTIONS PLEASE ADD ONE OF THE FOLLOWING TO THE END OF PRODUCT CODE: |              |  |   |
| 1 | CHERRY PIE = CP                                                             |              |  |   |
| 1 | FRIDAY = FR                                                                 |              |  |   |
| 1 | CAESARSTONE = CS                                                            |              |  |   |