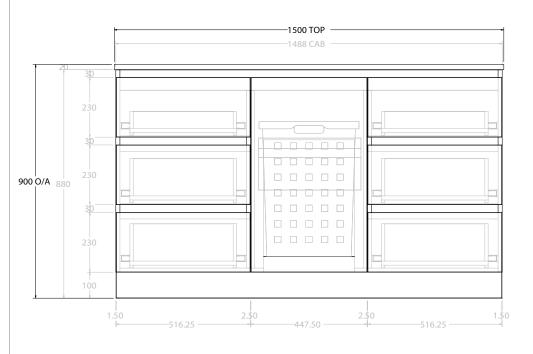

| PRODUCT:       | GLACIER HAMPER TRIO 1500 FLOOR MOUNT CENTRE BASIN |                    |  |
|----------------|---------------------------------------------------|--------------------|--|
| CODE:          | LITE: GLPFHT1500WKC                               | PRO: GLPFHT1500WKC |  |
| MOUNTING:      | FLOOR MOUNT                                       |                    |  |
| SIZE:          | 1500W X 500D X 900H                               |                    |  |
| CONFIGURATION: | HAMPER & DRAWERS                                  |                    |  |
| VERSION: 01    | DATE: 09/07/22                                    |                    |  |

ALL DIMENSIONS ARE NOMINAL AND SUBJECT TO CHANGE.

DO NOT DRILL OR ROUGH IN UNTIL YOU HAVE RECEIVED AND MEASURED YOUR PRODUCT.

ALL DIMENSIONS ARE IN MILLIMETRES.

DO NOT MEASURE FROM DRAWING.