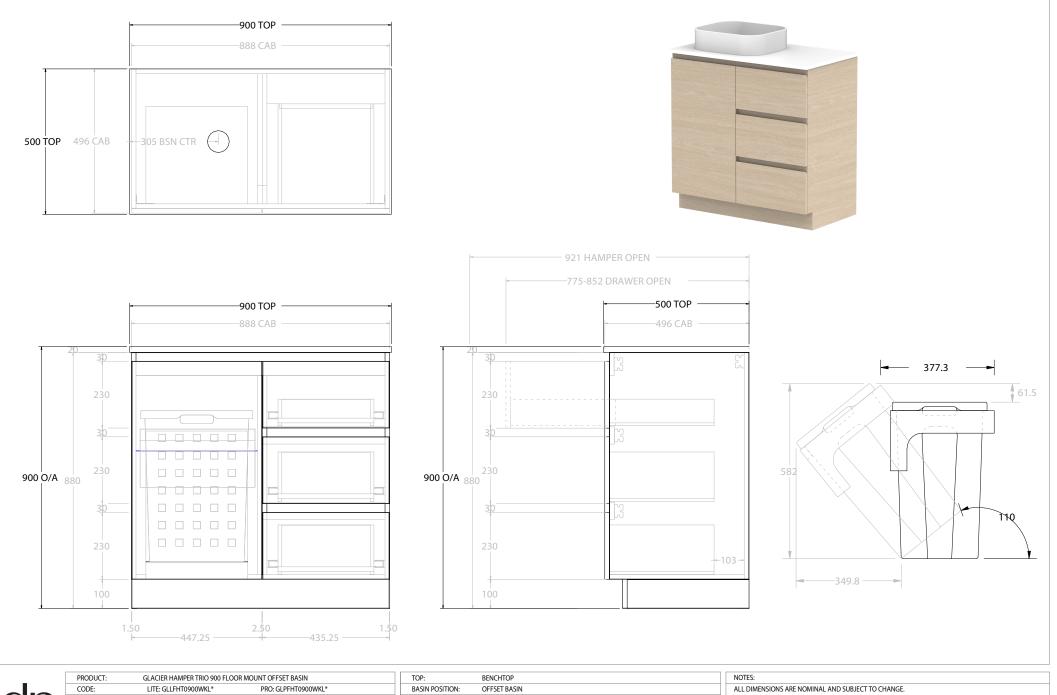

Adp

| PRODUCT:       | GLACIER HAMPER TRIO 900 FLOOK MOUNT OFFSET BASIN |                                                                                                                 |
|----------------|--------------------------------------------------|-----------------------------------------------------------------------------------------------------------------|
| CODE:          | LITE: GLLFHT0900WKL*                             | PRO: GLPFHT0900WKL*                                                                                             |
| MOUNTING:      | FLOOR MOUNT                                      |                                                                                                                 |
| SIZE:          | 900W X 500D X 900H                               |                                                                                                                 |
| CONFIGURATION: | HAMPER & DRAWERS                                 |                                                                                                                 |
| VERSION: 01    | DATE: 09/07/22                                   |                                                                                                                 |
|                | MOUNTING:<br>SIZE:<br>CONFIGURATION:             | CODE: LITE: GLLFHT0900WKL*   MOUNTING: FLOOR MOUNT   SIZE: 900W X 500D X 900H   CONFIGURATION: HAMPER & DRAWERS |

| TOP: BENCHTOP                                                               | NOTES:                                                                                    |
|-----------------------------------------------------------------------------|-------------------------------------------------------------------------------------------|
| BASIN POSITION: OFFSET BASIN                                                | ALL DIMENSIONS ARE NOMINAL AND SUBJECT TO CHANGE.                                         |
| FOR TOP OPTIONS PLEASE ADD ONE OF THE FOLLOWING TO THE END OF PRODUCT CODE: | DO NOT DRILL OR ROUGH IN UNTIL YOU HAVE RECEIVED AND MEASURED YOUR PRODUCT.               |
| CHERRY PIE = CP                                                             | ALL DIMENSIONS ARE IN MILLIMETRES.                                                        |
| FRIDAY = FR                                                                 | DO NOT MEASURE FROM DRAWING.                                                              |
| CAESARSTONE = CS                                                            | *LEFT HAND OFFSET PICTURED, RIGHT HAND OFFSET IS MIRRORED (REPLACE CODE SUFFIX L, WITH R) |