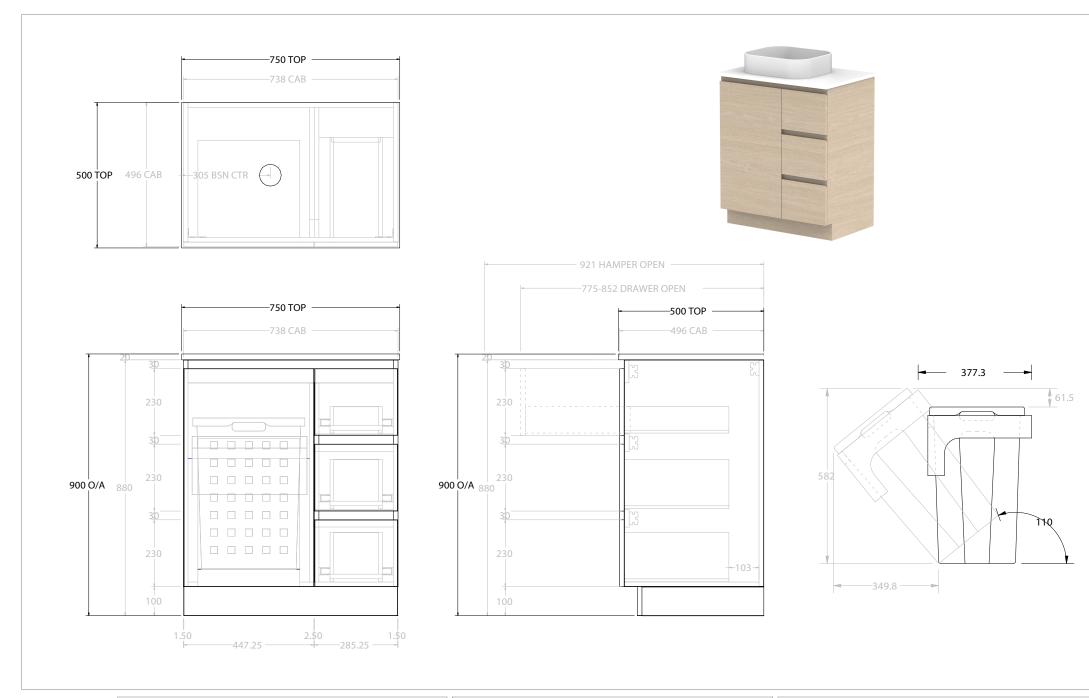

Adp

|   | PRODUCT:       | GLACIER HAMPER TRIO 750 FLOOR MOUNT OFFSET BASIN |        |
|---|----------------|--------------------------------------------------|--------|
|   | CODE:          | LITE: GLLFHT0750WKL* PRO: GLPFHT0750WKL*         | BASIN  |
|   | MOUNTING:      | FLOOR MOUNT                                      | FOR TO |
|   | SIZE:          | 750W X 500D X 900H                               | CHERF  |
|   | CONFIGURATION: | HAMPER & DRAWERS                                 | FRIDA  |
| ĺ | VERSION: 01    | DATE: 09/07/22                                   | CAESA  |

| TOP: BENCHTOP                                                               | NOTES:                                                                                    |  |
|-----------------------------------------------------------------------------|-------------------------------------------------------------------------------------------|--|
| BASIN POSITION: OFFSET BASIN                                                | ALL DIMENSIONS ARE NOMINAL AND SUBJECT TO CHANGE.                                         |  |
| FOR TOP OPTIONS PLEASE ADD ONE OF THE FOLLOWING TO THE END OF PRODUCT CODE: | DO NOT DRILL OR ROUGH IN UNTIL YOU HAVE RECEIVED AND MEASURED YOUR PRODUCT.               |  |
| CHERRY PIE = CP                                                             | ALL DIMENSIONS ARE IN MILLIMETRES.                                                        |  |
| FRIDAY = FR                                                                 | DO NOT MEASURE FROM DRAWING.                                                              |  |
| CAESARSTONE = CS                                                            | *LEFT HAND OFFSET PICTURED, RIGHT HAND OFFSET IS MIRRORED (REPLACE CODE SUFFIX L, WITH R) |  |