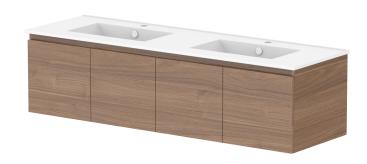

| PRODUCT:       | GLACIER ALL-DOOR SLIM 1500 WALL HUNG DOUBLE BASIN |   |
|----------------|---------------------------------------------------|---|
| CODE:          | LITE: GLLFDS1500WHDCE PRO: GLPFDS1500WHDCE        |   |
| MOUNTING:      | WALL HUNG                                         |   |
| SIZE:          | 1515W X 465D X 396H                               |   |
| CONFIGURATION: | ALL-DOOR                                          |   |
| VERSION: 01    | DATE: 07/28/22                                    | Ξ |
|                |                                                   |   |