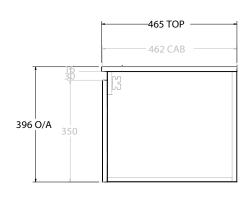

| PRODUCT:       | GLACIER ALL-DOOR SLIM 1500 WALL HUNG DOUBLE BASIN |   |
|----------------|---------------------------------------------------|---|
| CODE:          | LITE: GLLFDS1500WHDCE PRO: GLPFDS1500WHDCE        |   |
| MOUNTING:      | WALL HUNG                                         |   |
| SIZE:          | 1515W X 465D X 396H                               |   |
| CONFIGURATION: | ALL-DOOR                                          |   |
| VERSION: 01    | DATE: 07/28/22                                    | Ξ |
|                |                                                   |   |