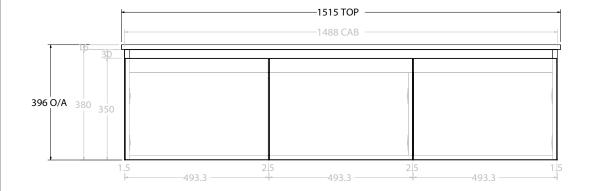

| PRODUCT:       | GLACIER ALL-DOOR SLIM 1500 WALL HUNG DOUBLE BASIN |   |
|----------------|---------------------------------------------------|---|
| CODE:          | LITE: GLLFDS1500WHDCE PRO: GLPFDS1500WHDCE        |   |
| MOUNTING:      | WALL HUNG                                         |   |
| SIZE:          | 1515W X 465D X 396H                               |   |
| CONFIGURATION: | ALL-DOOR                                          |   |
| VERSION: 01    | DATE: 07/28/22                                    | Ξ |
|                |                                                   |   |