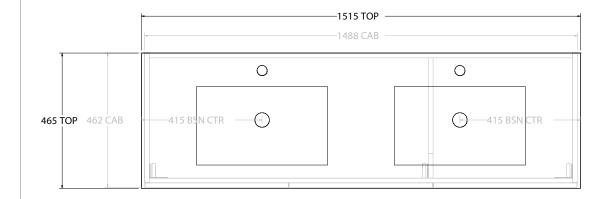

| PRODUCT:       | GLACIER ALL-DOOR SLIM 1500 WALL HUNG DOUBLE BASIN |   |
|----------------|---------------------------------------------------|---|
| CODE:          | LITE: GLLFDS1500WHDCE PRO: GLPFDS1500WHDCE        |   |
| MOUNTING:      | WALL HUNG                                         |   |
| SIZE:          | 1515W X 465D X 396H                               |   |
| CONFIGURATION: | ALL-DOOR                                          |   |
| VERSION: 01    | DATE: 07/28/22                                    | Ξ |
|                |                                                   |   |

| 7 | TOP:            | CERAMIC GLACIER 1500 | П |
|---|-----------------|----------------------|---|
|   | BASIN POSITION: | DOUBLE BASIN         | П |
| 7 |                 |                      |   |
| 1 |                 |                      | Н |
|   |                 |                      | Н |
| ٦ |                 |                      | Н |