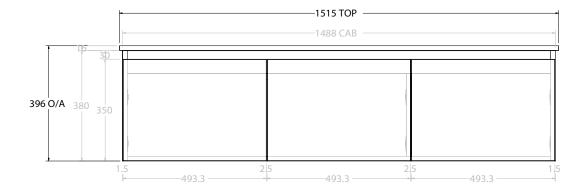

| PRODUCT:       | GLACIER ALL-DOOR SLIM 1500 WALL HUNG CENTRE BASIN |
|----------------|---------------------------------------------------|
| CODE:          | LITE: GLLFDS1500WHCCE PRO: GLPFDS1500WHCCE        |
| MOUNTING:      | WALL HUNG                                         |
| SIZE:          | 1515W X 465D X 396H                               |
| CONFIGURATION: | ALL-DOOR                                          |
| VERSION: 01    | DATE: 07/28/22                                    |

NOTES:

ALL DIMENSIONS ARE NOMINAL AND SUBJECT TO CHANGE.

DO NOT DRILL OR ROUGH IN UNTIL YOU HAVE RECEIVED AND MEASURED YOUR PRODUCT.

ALL DIMENSIONS ARE IN MILLIMETRES.

DO NOT MEASURE FROM DRAWING.