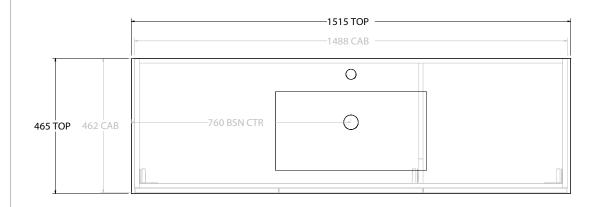

| PRODUCT:       | GLACIER ALL-DOOR SLIM 1500 WALL HUNG CENTRE BASIN |
|----------------|---------------------------------------------------|
| CODE:          | LITE: GLLFDS1500WHCCE PRO: GLPFDS1500WHCCE        |
| MOUNTING:      | WALL HUNG                                         |
| SIZE:          | 1515W X 465D X 396H                               |
| CONFIGURATION: | ALL-DOOR                                          |
| VERSION: 01    | DATE: 07/28/22                                    |

|        | TOP:            | CERAMIC GLACIER 1500 |
|--------|-----------------|----------------------|
|        | BASIN POSITION: | CENTRE BASIN         |
|        |                 |                      |
|        |                 |                      |
|        |                 |                      |
| $\neg$ |                 |                      |

NOTES:

ALL DIMENSIONS ARE NOMINAL AND SUBJECT TO CHANGE.

DO NOT DRILL OR ROUGH IN UNTIL YOU HAVE RECEIVED AND MEASURED YOUR PRODUCT.

ALL DIMENSIONS ARE IN MILLIMETRES.

DO NOT MEASURE FROM DRAWING.