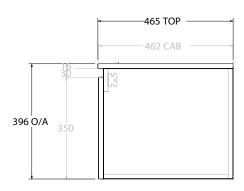

| PRODUCT:       | GLACIER ALL-DOOR SLIM 1500 WALL HUNG CENTRE BASIN |
|----------------|---------------------------------------------------|
| CODE:          | LITE: GLLFDS1500WHCCE PRO: GLPFDS1500WHCCE        |
| MOUNTING:      | WALL HUNG                                         |
| SIZE:          | 1515W X 465D X 396H                               |
| CONFIGURATION: | ALL-DOOR                                          |
| VERSION: 01    | DATE: 07/28/22                                    |

NOTES:

ALL DIMENSIONS ARE NOMINAL AND SUBJECT TO CHANGE.

DO NOT DRILL OR ROUGH IN UNTIL YOU HAVE RECEIVED AND MEASURED YOUR PRODUCT.

ALL DIMENSIONS ARE IN MILLIMETRES.

DO NOT MEASURE FROM DRAWING.