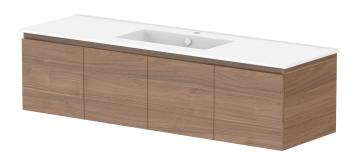

| PRODUCT:       | GLACIER ALL-DOOR SLIM 1500 WALL HUNG CENTRE BASIN |
|----------------|---------------------------------------------------|
| CODE:          | LITE: GLLFDS1500WHCCE PRO: GLPFDS1500WHCCE        |
| MOUNTING:      | WALL HUNG                                         |
| SIZE:          | 1515W X 465D X 396H                               |
| CONFIGURATION: | ALL-DOOR                                          |
| VERSION: 01    | DATE: 07/28/22                                    |

|        | TOP:            | CERAMIC GLACIER 1500 |
|--------|-----------------|----------------------|
|        | BASIN POSITION: | CENTRE BASIN         |
|        |                 |                      |
|        |                 |                      |
|        |                 |                      |
| $\neg$ |                 |                      |