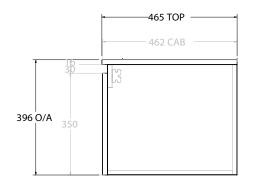

| dp | PRODUCT:       | GLACIER ALL-DOOR SLIM 1200 WALL HUNG OFFSET BASIN | TOP:            | CERAMIC GLACIER 1200 | NOTES:                                                                                                 |
|----|----------------|---------------------------------------------------|-----------------|----------------------|--------------------------------------------------------------------------------------------------------|
|    | CODE:          | LITE: GLLFDS1200WHLCE* PRO: GLPFDS1200WHLCE*      | BASIN POSITION: | OFFSET BASIN         | ALL DIMENSIONS ARE NOMINAL AND SUBJECT TO CHANGE.                                                      |
|    | MOUNTING:      | WALL HUNG                                         |                 |                      | DO NOT DRILL OR ROUGH IN UNTIL YOU HAVE RECEIVED AND MEASURED YOUR PRODUCT.                            |
|    | SIZE:          | 1215W X 465D X 396H                               |                 |                      | ALL DIMENSIONS ARE IN MILLIMETRES.                                                                     |
|    | CONFIGURATION: | ALL-DOOR                                          |                 |                      | DO NOT MEASURE FROM DRAWING.                                                                           |
|    | VERSION: 01    | DATE: 07/28/22                                    |                 |                      | *LEFT HAND OFFSET PICTURED, RIGHT HAND OFFSET IS SAME BUT MIRRORED (REPLACE CODE SUFFIX LCE, WITH RCE) |