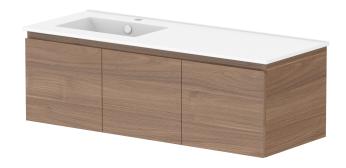

| dp | PRODUCT:       | GLACIER ALL-DOOR SLIM 1200 WALL HUNG OFFSET BASIN | TOP:            | CERAMIC GLACIER 1200 | NOTES:                                                                                                 |
|----|----------------|---------------------------------------------------|-----------------|----------------------|--------------------------------------------------------------------------------------------------------|
|    | CODE:          | LITE: GLLFDS1200WHLCE* PRO: GLPFDS1200WHLCE*      | BASIN POSITION: | OFFSET BASIN         | ALL DIMENSIONS ARE NOMINAL AND SUBJECT TO CHANGE.                                                      |
|    | MOUNTING:      | WALL HUNG                                         |                 |                      | DO NOT DRILL OR ROUGH IN UNTIL YOU HAVE RECEIVED AND MEASURED YOUR PRODUCT.                            |
|    | SIZE:          | 1215W X 465D X 396H                               |                 |                      | ALL DIMENSIONS ARE IN MILLIMETRES.                                                                     |
|    | CONFIGURATION: | ALL-DOOR                                          |                 |                      | DO NOT MEASURE FROM DRAWING.                                                                           |
|    | VERSION: 01    | DATE: 07/28/22                                    |                 |                      | *LEFT HAND OFFSET PICTURED, RIGHT HAND OFFSET IS SAME BUT MIRRORED (REPLACE CODE SUFFIX LCE, WITH RCE) |