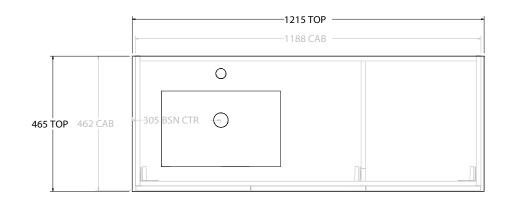

| dp | PRODUCT:       | GLACIER ALL-DOOR SLIM 1200 WALL HUNG OFFSET BASIN | TOP:            | CERAMIC GLACIER 1200 | NOTES:                                                                                                 |
|----|----------------|---------------------------------------------------|-----------------|----------------------|--------------------------------------------------------------------------------------------------------|
|    | CODE:          | LITE: GLLFDS1200WHLCE* PRO: GLPFDS1200WHLCE*      | BASIN POSITION: | OFFSET BASIN         | ALL DIMENSIONS ARE NOMINAL AND SUBJECT TO CHANGE.                                                      |
|    | MOUNTING:      | WALL HUNG                                         |                 |                      | DO NOT DRILL OR ROUGH IN UNTIL YOU HAVE RECEIVED AND MEASURED YOUR PRODUCT.                            |
|    | SIZE:          | 1215W X 465D X 396H                               |                 |                      | ALL DIMENSIONS ARE IN MILLIMETRES.                                                                     |
|    | CONFIGURATION: | ALL-DOOR                                          |                 |                      | DO NOT MEASURE FROM DRAWING.                                                                           |
|    | VERSION: 01    | DATE: 07/28/22                                    |                 |                      | *LEFT HAND OFFSET PICTURED, RIGHT HAND OFFSET IS SAME BUT MIRRORED (REPLACE CODE SUFFIX LCE, WITH RCE) |