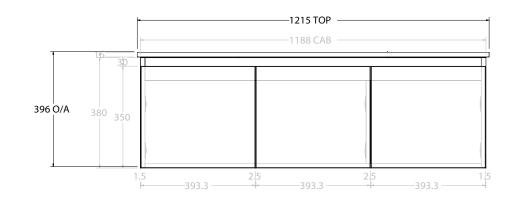

| dp | PRODUCT:       | GLACIER ALL-DOOR SLIM 1200 WALL HUNG OFFSET BASIN | TOP:            | CERAMIC GLACIER 1200 | NOTES:                                                                                                 |
|----|----------------|---------------------------------------------------|-----------------|----------------------|--------------------------------------------------------------------------------------------------------|
|    | CODE:          | LITE: GLLFDS1200WHLCE* PRO: GLPFDS1200WHLCE*      | BASIN POSITION: | OFFSET BASIN         | ALL DIMENSIONS ARE NOMINAL AND SUBJECT TO CHANGE.                                                      |
|    | MOUNTING:      | WALL HUNG                                         |                 |                      | DO NOT DRILL OR ROUGH IN UNTIL YOU HAVE RECEIVED AND MEASURED YOUR PRODUCT.                            |
|    | SIZE:          | 1215W X 465D X 396H                               |                 |                      | ALL DIMENSIONS ARE IN MILLIMETRES.                                                                     |
|    | CONFIGURATION: | ALL-DOOR                                          |                 |                      | DO NOT MEASURE FROM DRAWING.                                                                           |
|    | VERSION: 01    | DATE: 07/28/22                                    |                 |                      | *LEFT HAND OFFSET PICTURED, RIGHT HAND OFFSET IS SAME BUT MIRRORED (REPLACE CODE SUFFIX LCE, WITH RCE) |