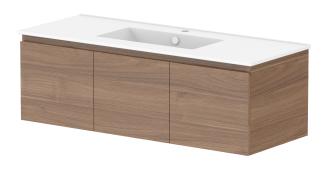

| PRODUCT:       | GLACIER ALL-DOOR SLIM 1200 WALL HUNG CENTRE BASIN |
|----------------|---------------------------------------------------|
| CODE:          | LITE: GLLFDS1200WHCCE PRO: GLPFDS1200WHCCE        |
| MOUNTING:      | WALL HUNG                                         |
| SIZE:          | 1215W X 465D X 396H                               |
| CONFIGURATION: | ALL-DOOR                                          |
| VERSION: 01    | DATE: 07/28/22                                    |

| TOP:            | CERAMIC GLACIER 1200 |
|-----------------|----------------------|
| BASIN POSITION: | CENTRE BASIN         |
|                 |                      |
|                 |                      |
|                 |                      |
|                 |                      |