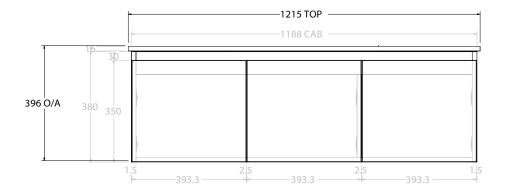

| PRODUCT:       | GLACIER ALL-DOOR SLIM 1200 WALL HUNG CENTRE BASIN |
|----------------|---------------------------------------------------|
| CODE:          | LITE: GLLFDS1200WHCCE PRO: GLPFDS1200WHCCE        |
| MOUNTING:      | WALL HUNG                                         |
| SIZE:          | 1215W X 465D X 396H                               |
| CONFIGURATION: | ALL-DOOR                                          |
| VERSION: 01    | DATE: 07/28/22                                    |

NOTES:

ALL DIMENSIONS ARE NOMINAL AND SUBJECT TO CHANGE.

DO NOT DRILL OR ROUGH IN UNTIL YOU HAVE RECEIVED AND MEASURED YOUR PRODUCT.

ALL DIMENSIONS ARE IN MILLIMETRES.

DO NOT MEASURE FROM DRAWING.