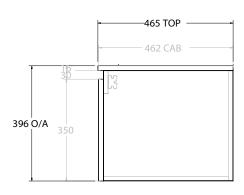

| PRODUCT:       | GLACIER ALL-DOOR SLIM 1200 WALL HUNG CENTRE BASIN |
|----------------|---------------------------------------------------|
| CODE:          | LITE: GLLFDS1200WHCCE PRO: GLPFDS1200WHCCE        |
| MOUNTING:      | WALL HUNG                                         |
| SIZE:          | 1215W X 465D X 396H                               |
| CONFIGURATION: | ALL-DOOR                                          |
| VERSION: 01    | DATE: 07/28/22                                    |

NOTES:

ALL DIMENSIONS ARE NOMINAL AND SUBJECT TO CHANGE.

DO NOT DRILL OR ROUGH IN UNTIL YOU HAVE RECEIVED AND MEASURED YOUR PRODUCT.

ALL DIMENSIONS ARE IN MILLIMETRES.

DO NOT MEASURE FROM DRAWING.