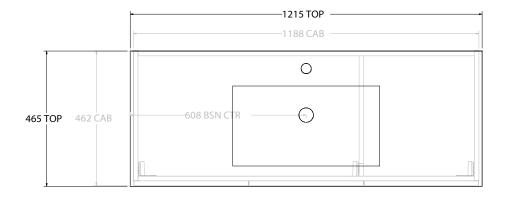

| PRODUCT:       | GLACIER ALL-DOOR SLIM 1200 WALL HUNG CENTRE BASIN |
|----------------|---------------------------------------------------|
| CODE:          | LITE: GLLFDS1200WHCCE PRO: GLPFDS1200WHCCE        |
| MOUNTING:      | WALL HUNG                                         |
| SIZE:          | 1215W X 465D X 396H                               |
| CONFIGURATION: | ALL-DOOR                                          |
| VERSION: 01    | DATE: 07/28/22                                    |

| TOP:            | CERAMIC GLACIER 1200 |
|-----------------|----------------------|
| BASIN POSITION: | CENTRE BASIN         |
|                 |                      |
|                 |                      |
|                 |                      |
|                 |                      |

NOTES:

ALL DIMENSIONS ARE NOMINAL AND SUBJECT TO CHANGE.

DO NOT DRILL OR ROUGH IN UNTIL YOU HAVE RECEIVED AND MEASURED YOUR PRODUCT.

ALL DIMENSIONS ARE IN MILLIMETRES.

DO NOT MEASURE FROM DRAWING.