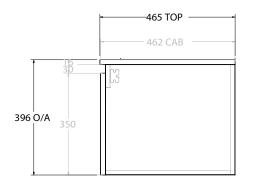

| Adp | PRODUCT:       | GLACIER ALL-DOOR SLIM 900 WALL HUNG OFFSET BASIN | TOP:            | CERAMIC GLACIER 900                                                                                    | NOTES:                                                                      |
|-----|----------------|--------------------------------------------------|-----------------|--------------------------------------------------------------------------------------------------------|-----------------------------------------------------------------------------|
|     | CODE:          | LITE: GLLFDS0900WHLCE* PRO: GLPFDS0900WHLCE*     | BASIN POSITION: | OFFSET BASIN                                                                                           | ALL DIMENSIONS ARE NOMINAL AND SUBJECT TO CHANGE.                           |
|     | MOUNTING:      | WALL HUNG                                        |                 |                                                                                                        | DO NOT DRILL OR ROUGH IN UNTIL YOU HAVE RECEIVED AND MEASURED YOUR PRODUCT. |
|     | SIZE:          | 915W X 465D X 396H                               |                 |                                                                                                        | ALL DIMENSIONS ARE IN MILLIMETRES.                                          |
|     | CONFIGURATION: | ALL-DOOR                                         |                 |                                                                                                        | DO NOT MEASURE FROM DRAWING.                                                |
|     | VERSION: 01    | DATE: 07/28/22                                   |                 | *LEFT HAND OFFSET PICTURED, RIGHT HAND OFFSET IS SAME BUT MIRRORED (REPLACE CODE SUFFIX LCE, WITH RCE) |                                                                             |