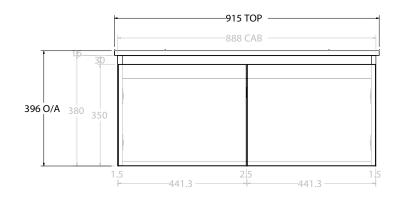

| Adp | PRODUCT:       | GLACIER ALL-DOOR SLIM 900 WALL HUNG OFFSET BASIN | TOP:            | CERAMIC GLACIER 900                                                                                    | NOTES:                                                                      |
|-----|----------------|--------------------------------------------------|-----------------|--------------------------------------------------------------------------------------------------------|-----------------------------------------------------------------------------|
|     | CODE:          | LITE: GLLFDS0900WHLCE* PRO: GLPFDS0900WHLCE*     | BASIN POSITION: | OFFSET BASIN                                                                                           | ALL DIMENSIONS ARE NOMINAL AND SUBJECT TO CHANGE.                           |
|     | MOUNTING:      | WALL HUNG                                        |                 |                                                                                                        | DO NOT DRILL OR ROUGH IN UNTIL YOU HAVE RECEIVED AND MEASURED YOUR PRODUCT. |
|     | SIZE:          | 915W X 465D X 396H                               |                 |                                                                                                        | ALL DIMENSIONS ARE IN MILLIMETRES.                                          |
|     | CONFIGURATION: | ALL-DOOR                                         |                 |                                                                                                        | DO NOT MEASURE FROM DRAWING.                                                |
|     | VERSION: 01    | DATE: 07/28/22                                   |                 | *LEFT HAND OFFSET PICTURED, RIGHT HAND OFFSET IS SAME BUT MIRRORED (REPLACE CODE SUFFIX LCE, WITH RCE) |                                                                             |