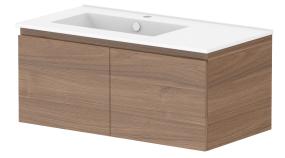

| Adp | PRODUCT:       | GLACIER ALL-DOOR SLIM 900 WALL HUNG OFFSET BASIN | TOP:            | CERAMIC GLACIER 900                                                                                    | NOTES:                                                                      |
|-----|----------------|--------------------------------------------------|-----------------|--------------------------------------------------------------------------------------------------------|-----------------------------------------------------------------------------|
|     | CODE:          | LITE: GLLFDS0900WHLCE* PRO: GLPFDS0900WHLCE*     | BASIN POSITION: | OFFSET BASIN                                                                                           | ALL DIMENSIONS ARE NOMINAL AND SUBJECT TO CHANGE.                           |
|     | MOUNTING:      | WALL HUNG                                        |                 |                                                                                                        | DO NOT DRILL OR ROUGH IN UNTIL YOU HAVE RECEIVED AND MEASURED YOUR PRODUCT. |
|     | SIZE:          | 915W X 465D X 396H                               |                 |                                                                                                        | ALL DIMENSIONS ARE IN MILLIMETRES.                                          |
|     | CONFIGURATION: | ALL-DOOR                                         |                 |                                                                                                        | DO NOT MEASURE FROM DRAWING.                                                |
|     | VERSION: 01    | DATE: 07/28/22                                   |                 | *LEFT HAND OFFSET PICTURED, RIGHT HAND OFFSET IS SAME BUT MIRRORED (REPLACE CODE SUFFIX LCE, WITH RCE) |                                                                             |