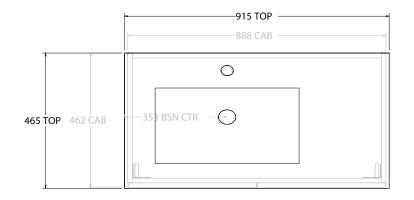

| Adp | PRODUCT:       | GLACIER ALL-DOOR SLIM 900 WALL HUNG OFFSET BASIN | TOP:            | CERAMIC GLACIER 900                                                                                    | NOTES:                                                                      |
|-----|----------------|--------------------------------------------------|-----------------|--------------------------------------------------------------------------------------------------------|-----------------------------------------------------------------------------|
|     | CODE:          | LITE: GLLFDS0900WHLCE* PRO: GLPFDS0900WHLCE*     | BASIN POSITION: | OFFSET BASIN                                                                                           | ALL DIMENSIONS ARE NOMINAL AND SUBJECT TO CHANGE.                           |
|     | MOUNTING:      | WALL HUNG                                        |                 |                                                                                                        | DO NOT DRILL OR ROUGH IN UNTIL YOU HAVE RECEIVED AND MEASURED YOUR PRODUCT. |
|     | SIZE:          | 915W X 465D X 396H                               |                 |                                                                                                        | ALL DIMENSIONS ARE IN MILLIMETRES.                                          |
|     | CONFIGURATION: | ALL-DOOR                                         |                 |                                                                                                        | DO NOT MEASURE FROM DRAWING.                                                |
|     | VERSION: 01    | DATE: 07/28/22                                   |                 | *LEFT HAND OFFSET PICTURED, RIGHT HAND OFFSET IS SAME BUT MIRRORED (REPLACE CODE SUFFIX LCE, WITH RCE) |                                                                             |