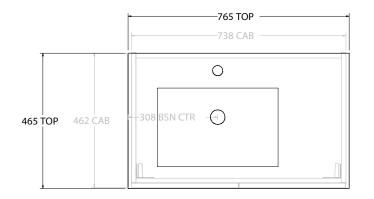

| Adp | PRODUCT:       | GLACIER ALL-DOOR SLIM 750 WALL HUNG OFFSET BASIN | TOP:            | CERAMIC GLACIER 750                                                                                    | NOTES:                                                                      |
|-----|----------------|--------------------------------------------------|-----------------|--------------------------------------------------------------------------------------------------------|-----------------------------------------------------------------------------|
|     | CODE:          | LITE: GLLFDS0750WHLCE* PRO: GLPFDS0750WHLCE*     | BASIN POSITION: | OFFSET BASIN                                                                                           | ALL DIMENSIONS ARE NOMINAL AND SUBJECT TO CHANGE.                           |
|     | MOUNTING:      | WALL HUNG                                        |                 |                                                                                                        | DO NOT DRILL OR ROUGH IN UNTIL YOU HAVE RECEIVED AND MEASURED YOUR PRODUCT. |
|     | SIZE:          | 765W X 465D X 396H                               |                 |                                                                                                        | ALL DIMENSIONS ARE IN MILLIMETRES.                                          |
|     | CONFIGURATION: | ALL-DOOR                                         |                 |                                                                                                        | DO NOT MEASURE FROM DRAWING.                                                |
|     | VERSION: 01    | DATE: 07/28/22                                   |                 | *LEFT HAND OFFSET PICTURED, RIGHT HAND OFFSET IS SAME BUT MIRRORED (REPLACE CODE SUFFIX LCE, WITH RCE) |                                                                             |