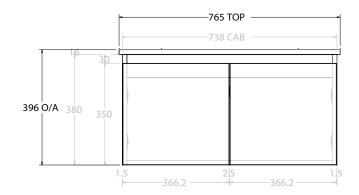

| Adp | PRODUCT:       | GLACIER ALL-DOOR SLIM 750 WALL HUNG OFFSET BASIN | TOP:            | CERAMIC GLACIER 750                                                                                    | NOTES:                                                                      |
|-----|----------------|--------------------------------------------------|-----------------|--------------------------------------------------------------------------------------------------------|-----------------------------------------------------------------------------|
|     | CODE:          | LITE: GLLFDS0750WHLCE* PRO: GLPFDS0750WHLCE*     | BASIN POSITION: | OFFSET BASIN                                                                                           | ALL DIMENSIONS ARE NOMINAL AND SUBJECT TO CHANGE.                           |
|     | MOUNTING:      | WALL HUNG                                        |                 |                                                                                                        | DO NOT DRILL OR ROUGH IN UNTIL YOU HAVE RECEIVED AND MEASURED YOUR PRODUCT. |
|     | SIZE:          | 765W X 465D X 396H                               |                 |                                                                                                        | ALL DIMENSIONS ARE IN MILLIMETRES.                                          |
|     | CONFIGURATION: | ALL-DOOR                                         |                 |                                                                                                        | DO NOT MEASURE FROM DRAWING.                                                |
|     | VERSION: 01    | DATE: 07/28/22                                   |                 | *LEFT HAND OFFSET PICTURED, RIGHT HAND OFFSET IS SAME BUT MIRRORED (REPLACE CODE SUFFIX LCE, WITH RCE) |                                                                             |