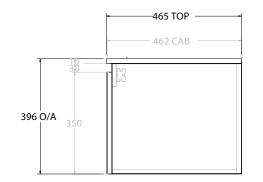

| Adp | PRODUCT:       | GLACIER ALL-DOOR SLIM 750 WALL HUNG OFFSET BASIN | TOP:            | CERAMIC GLACIER 750                                                                                    | NOTES:                                                                      |
|-----|----------------|--------------------------------------------------|-----------------|--------------------------------------------------------------------------------------------------------|-----------------------------------------------------------------------------|
|     | CODE:          | LITE: GLLFDS0750WHLCE* PRO: GLPFDS0750WHLCE*     | BASIN POSITION: | OFFSET BASIN                                                                                           | ALL DIMENSIONS ARE NOMINAL AND SUBJECT TO CHANGE.                           |
|     | MOUNTING:      | WALL HUNG                                        |                 |                                                                                                        | DO NOT DRILL OR ROUGH IN UNTIL YOU HAVE RECEIVED AND MEASURED YOUR PRODUCT. |
|     | SIZE:          | 765W X 465D X 396H                               |                 |                                                                                                        | ALL DIMENSIONS ARE IN MILLIMETRES.                                          |
|     | CONFIGURATION: | ALL-DOOR                                         |                 |                                                                                                        | DO NOT MEASURE FROM DRAWING.                                                |
|     | VERSION: 01    | DATE: 07/28/22                                   |                 | *LEFT HAND OFFSET PICTURED, RIGHT HAND OFFSET IS SAME BUT MIRRORED (REPLACE CODE SUFFIX LCE, WITH RCE) |                                                                             |