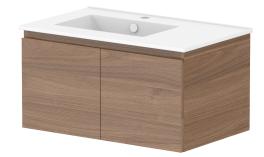

| Adp | PRODUCT:       | GLACIER ALL-DOOR SLIM 750 WALL HUNG OFFSET BASIN | TOP:            | CERAMIC GLACIER 750                                                                                    | NOTES:                                                                      |
|-----|----------------|--------------------------------------------------|-----------------|--------------------------------------------------------------------------------------------------------|-----------------------------------------------------------------------------|
|     | CODE:          | LITE: GLLFDS0750WHLCE* PRO: GLPFDS0750WHLCE*     | BASIN POSITION: | OFFSET BASIN                                                                                           | ALL DIMENSIONS ARE NOMINAL AND SUBJECT TO CHANGE.                           |
|     | MOUNTING:      | WALL HUNG                                        |                 |                                                                                                        | DO NOT DRILL OR ROUGH IN UNTIL YOU HAVE RECEIVED AND MEASURED YOUR PRODUCT. |
|     | SIZE:          | 765W X 465D X 396H                               |                 |                                                                                                        | ALL DIMENSIONS ARE IN MILLIMETRES.                                          |
|     | CONFIGURATION: | ALL-DOOR                                         |                 |                                                                                                        | DO NOT MEASURE FROM DRAWING.                                                |
|     | VERSION: 01    | DATE: 07/28/22                                   |                 | *LEFT HAND OFFSET PICTURED, RIGHT HAND OFFSET IS SAME BUT MIRRORED (REPLACE CODE SUFFIX LCE, WITH RCE) |                                                                             |