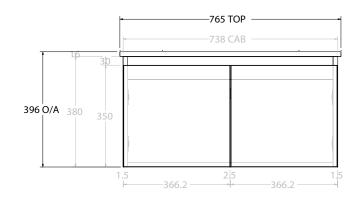

Δ

| dp | PRODUCT:       | GLACIER ALL-DOOR SLIM 750 WALL HUNG CENTRE BASIN | TOP:            | CERAMIC GLACIER 750          | NOTES:                                                                      |
|----|----------------|--------------------------------------------------|-----------------|------------------------------|-----------------------------------------------------------------------------|
|    | CODE:          | LITE: GLLFDS0750WHCCE PRO: GLPFDS0750WHCCE       | BASIN POSITION: | CENTRE BASIN                 | ALL DIMENSIONS ARE NOMINAL AND SUBJECT TO CHANGE.                           |
|    | MOUNTING:      | WALL HUNG                                        |                 |                              | DO NOT DRILL OR ROUGH IN UNTIL YOU HAVE RECEIVED AND MEASURED YOUR PRODUCT. |
|    | SIZE:          | 765W X 465D X 396H                               |                 |                              | ALL DIMENSIONS ARE IN MILLIMETRES.<br>DO NOT MEASURE FROM DRAWING.          |
|    | CONFIGURATION: | ALL-DOOR                                         |                 |                              |                                                                             |
|    | VERSION: 01    | DATE: 07/28/22                                   |                 | DO NOT MEASURE FROM DRAWING. |                                                                             |