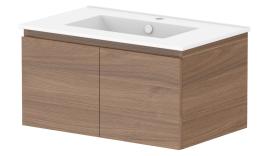

Δ

| dp | PRODUCT:       | GLACIER ALL-DOOR SLIM 750 WALL HUNG CENTRE BASIN | TOP:            | CERAMIC GLACIER 750          | NOTES:                                                                      |
|----|----------------|--------------------------------------------------|-----------------|------------------------------|-----------------------------------------------------------------------------|
|    | CODE:          | LITE: GLLFDS0750WHCCE PRO: GLPFDS0750WHCCE       | BASIN POSITION: | CENTRE BASIN                 | ALL DIMENSIONS ARE NOMINAL AND SUBJECT TO CHANGE.                           |
|    | MOUNTING:      | WALL HUNG                                        |                 |                              | DO NOT DRILL OR ROUGH IN UNTIL YOU HAVE RECEIVED AND MEASURED YOUR PRODUCT. |
|    | SIZE:          | 765W X 465D X 396H                               |                 |                              | ALL DIMENSIONS ARE IN MILLIMETRES.<br>DO NOT MEASURE FROM DRAWING.          |
|    | CONFIGURATION: | ALL-DOOR                                         |                 |                              |                                                                             |
|    | VERSION: 01    | DATE: 07/28/22                                   |                 | DO NOT MEASURE FROM DRAWING. |                                                                             |