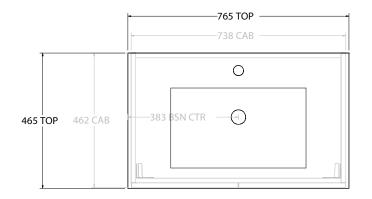

Δ

| dp | PRODUCT:       | GLACIER ALL-DOOR SLIM 750 WALL HUNG CENTRE BASIN | TOP:            | CERAMIC GLACIER 750          | NOTES:                                                                      |
|----|----------------|--------------------------------------------------|-----------------|------------------------------|-----------------------------------------------------------------------------|
|    | CODE:          | LITE: GLLFDS0750WHCCE PRO: GLPFDS0750WHCCE       | BASIN POSITION: | CENTRE BASIN                 | ALL DIMENSIONS ARE NOMINAL AND SUBJECT TO CHANGE.                           |
|    | MOUNTING:      | WALL HUNG                                        |                 |                              | DO NOT DRILL OR ROUGH IN UNTIL YOU HAVE RECEIVED AND MEASURED YOUR PRODUCT. |
|    | SIZE:          | 765W X 465D X 396H                               |                 |                              | ALL DIMENSIONS ARE IN MILLIMETRES.<br>DO NOT MEASURE FROM DRAWING.          |
|    | CONFIGURATION: | ALL-DOOR                                         |                 |                              |                                                                             |
|    | VERSION: 01    | DATE: 07/28/22                                   |                 | DO NOT MEASURE FROM DRAWING. |                                                                             |