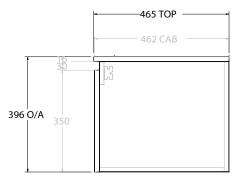

Δ

| dp | PRODUCT:       | GLACIER ALL-DOOR SLIM 750 WALL HUNG CENTRE BASIN | TOP:            | CERAMIC GLACIER 750          | NOTES:                                                                      |
|----|----------------|--------------------------------------------------|-----------------|------------------------------|-----------------------------------------------------------------------------|
|    | CODE:          | LITE: GLLFDS0750WHCCE PRO: GLPFDS0750WHCCE       | BASIN POSITION: | CENTRE BASIN                 | ALL DIMENSIONS ARE NOMINAL AND SUBJECT TO CHANGE.                           |
|    | MOUNTING:      | WALL HUNG                                        |                 |                              | DO NOT DRILL OR ROUGH IN UNTIL YOU HAVE RECEIVED AND MEASURED YOUR PRODUCT. |
|    | SIZE:          | 765W X 465D X 396H                               |                 |                              | ALL DIMENSIONS ARE IN MILLIMETRES.<br>DO NOT MEASURE FROM DRAWING.          |
|    | CONFIGURATION: | ALL-DOOR                                         |                 |                              |                                                                             |
|    | VERSION: 01    | DATE: 07/28/22                                   |                 | DO NOT MEASURE FROM DRAWING. |                                                                             |