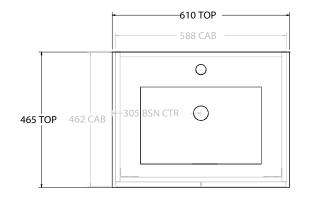

|   | TOP:            | CERAMIC GLACIER 600 |   |
|---|-----------------|---------------------|---|
|   | BASIN POSITION: | CENTRE BASIN        |   |
| ] |                 |                     |   |
| 1 |                 |                     |   |
| 1 |                 |                     |   |
| 1 |                 |                     | П |

NOTES:

ALL DIMENSIONS ARE NOMINAL AND SUBJECT TO CHANGE.

DO NOT DRILL OR ROUGH IN UNTIL YOU HAVE RECEIVED AND MEASURED YOUR PRODUCT.

ALL DIMENSIONS ARE IN MILLIMETRES.

DO NOT MEASURE FROM DRAWING.