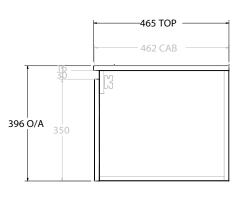

| Adp |
|-----|
|-----|

| PRODUCT:       | GLACIER ALL-DOOR 600 WALL HUNG CENTRE BASIN |
|----------------|---------------------------------------------|
| CODE:          | LITE: GLLFDS0600WHCCE PRO: GLPFDS0600WHCCE  |
| MOUNTING:      | WALL HUNG                                   |
| SIZE:          | 610W X 465D X 396H                          |
| CONFIGURATION: | ALL-DOOR                                    |
| VERSION: 01    | DATE: 07/28/22                              |

NOTES:

ALL DIMENSIONS ARE NOMINAL AND SUBJECT TO CHANGE.

DO NOT DRILL OR ROUGH IN UNTIL YOU HAVE RECEIVED AND MEASURED YOUR PRODUCT.

ALL DIMENSIONS ARE IN MILLIMETRES.

DO NOT MEASURE FROM DRAWING.