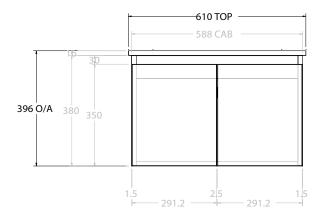

| Adp |
|-----|
|-----|

| PRODUCT:       | GLACIER ALL-DOOR 600 WALL HUNG CENTRE BASIN |
|----------------|---------------------------------------------|
| CODE:          | LITE: GLLFDS0600WHCCE PRO: GLPFDS0600WHCCE  |
| MOUNTING:      | WALL HUNG                                   |
| SIZE:          | 610W X 465D X 396H                          |
| CONFIGURATION: | ALL-DOOR                                    |
| VERSION: 01    | DATE: 07/28/22                              |

NOTES:

ALL DIMENSIONS ARE NOMINAL AND SUBJECT TO CHANGE.

DO NOT DRILL OR ROUGH IN UNTIL YOU HAVE RECEIVED AND MEASURED YOUR PRODUCT.

ALL DIMENSIONS ARE IN MILLIMETRES.

DO NOT MEASURE FROM DRAWING.