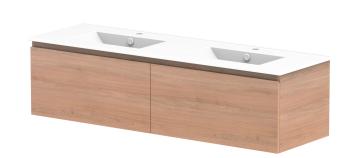

-465 TOP --

-462 CAB -

| dp | PRODUCT:       | GLACIER ALL DRAWER SLIM 1500 WALL HUNG DOUBLE BASIN | TOP:            | CERAMIC GLACIER 1500 | NOTES:                                                                      |
|----|----------------|-----------------------------------------------------|-----------------|----------------------|-----------------------------------------------------------------------------|
|    | CODE:          | LITE: GLLFAS1500WHDCE PRO: GLPFAS1500WHDCE          | BASIN POSITION: | DOUBLE BASIN         | ALL DIMENSIONS ARE NOMINAL AND SUBJECT TO CHANGE.                           |
|    | MOUNTING:      | WALL HUNG                                           |                 |                      | DO NOT DRILL OR ROUGH IN UNTIL YOU HAVE RECEIVED AND MEASURED YOUR PRODUCT. |
|    | SIZE:          | 1515W X 465D X 496H                                 |                 |                      | ALL DIMENSIONS ARE IN MILLIMETRES.                                          |
|    | CONFIGURATION: | ALL DRAWER                                          |                 |                      | DO NOT MEASURE FROM DRAWING.                                                |
|    | VERSION: 01    | DATE: 23/08/22                                      |                 |                      |                                                                             |