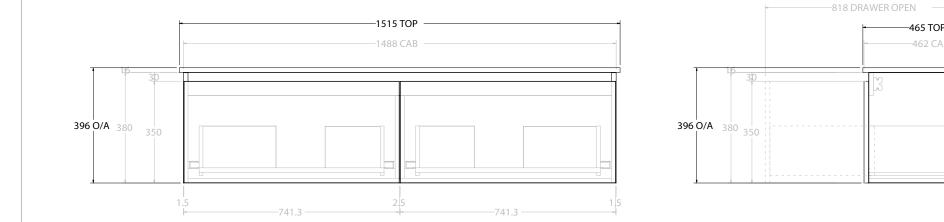

-465 TOP --

-462 CAB -

| dp | PRODUCT:       | GLACIER ALL DRAWER SLIM 1500 WALL HUNG DOUBLE BASIN | TOP:            | CERAMIC GLACIER 1500 | NOTES:                                                                      |
|----|----------------|-----------------------------------------------------|-----------------|----------------------|-----------------------------------------------------------------------------|
|    | CODE:          | LITE: GLLFAS1500WHDCE PRO: GLPFAS1500WHDCE          | BASIN POSITION: | DOUBLE BASIN         | ALL DIMENSIONS ARE NOMINAL AND SUBJECT TO CHANGE.                           |
|    | MOUNTING:      | WALL HUNG                                           |                 |                      | DO NOT DRILL OR ROUGH IN UNTIL YOU HAVE RECEIVED AND MEASURED YOUR PRODUCT. |
|    | SIZE:          | 1515W X 465D X 496H                                 |                 |                      | ALL DIMENSIONS ARE IN MILLIMETRES.                                          |
|    | CONFIGURATION: | ALL DRAWER                                          |                 |                      | DO NOT MEASURE FROM DRAWING.                                                |
|    | VERSION: 01    | DATE: 23/08/22                                      |                 |                      |                                                                             |