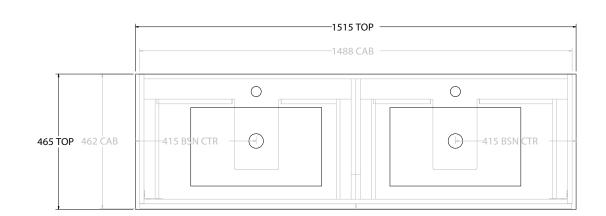

-465 TOP --

-462 CAB -

| dp | PRODUCT:       | GLACIER ALL DRAWER SLIM 1500 WALL HUNG DOUBLE BASIN | TOP:            | CERAMIC GLACIER 1500 | NOTES:                                                                      |
|----|----------------|-----------------------------------------------------|-----------------|----------------------|-----------------------------------------------------------------------------|
|    | CODE:          | LITE: GLLFAS1500WHDCE PRO: GLPFAS1500WHDCE          | BASIN POSITION: | DOUBLE BASIN         | ALL DIMENSIONS ARE NOMINAL AND SUBJECT TO CHANGE.                           |
|    | MOUNTING:      | WALL HUNG                                           |                 |                      | DO NOT DRILL OR ROUGH IN UNTIL YOU HAVE RECEIVED AND MEASURED YOUR PRODUCT. |
|    | SIZE:          | 1515W X 465D X 496H                                 |                 |                      | ALL DIMENSIONS ARE IN MILLIMETRES.                                          |
|    | CONFIGURATION: | ALL DRAWER                                          |                 |                      | DO NOT MEASURE FROM DRAWING.                                                |
|    | VERSION: 01    | DATE: 23/08/22                                      |                 |                      |                                                                             |