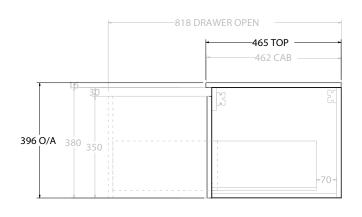

| PRODUCT:       | GLACIER ALL DRAWER SLIM 1500 WALL HUNG CENTRE BASIN |  |  |
|----------------|-----------------------------------------------------|--|--|
| CODE:          | LITE: GLLFAS1500WHCCE PRO: GLPFAS1500WHCCE          |  |  |
| MOUNTING:      | WALL HUNG                                           |  |  |
| SIZE:          | 1515W X 465D X 496H                                 |  |  |
| CONFIGURATION: | ALL DRAWER                                          |  |  |
| VERSION: 01    | DATE: 23/08/22                                      |  |  |

NOTES:

ALL DIMENSIONS ARE NOMINAL AND SUBJECT TO CHANGE.

DO NOT DRILL OR ROUGH IN UNTIL YOU HAVE RECEIVED AND MEASURED YOUR PRODUCT.

ALL DIMENSIONS ARE IN MILLIMETRES.

DO NOT MEASURE FROM DRAWING.