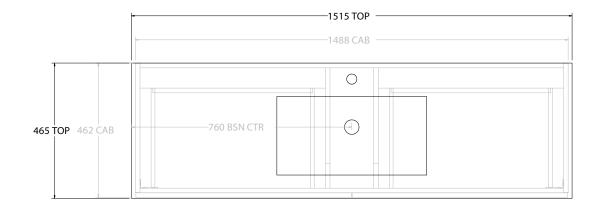

| PRODUCT:       | GLACIER ALL DRAWER SLIM 1500 WALL HUNG CENTRE BASIN |  |  |
|----------------|-----------------------------------------------------|--|--|
| CODE:          | LITE: GLLFAS1500WHCCE PRO: GLPFAS1500WHCCE          |  |  |
| MOUNTING:      | WALL HUNG                                           |  |  |
| SIZE:          | 1515W X 465D X 496H                                 |  |  |
| CONFIGURATION: | ALL DRAWER                                          |  |  |
| VERSION: 01    | DATE: 23/08/22                                      |  |  |

| 1 | TOP:            | CERAMIC GLACIER 1500 | ١ |
|---|-----------------|----------------------|---|
| 1 | BASIN POSITION: | CENTRE BASIN         | F |
| 1 |                 |                      |   |
| 1 |                 |                      | 1 |
| 1 |                 |                      |   |
| 1 |                 |                      |   |

NOTES:

ALL DIMENSIONS ARE NOMINAL AND SUBJECT TO CHANGE.

DO NOT DRILL OR ROUGH IN UNTIL YOU HAVE RECEIVED AND MEASURED YOUR PRODUCT.

ALL DIMENSIONS ARE IN MILLIMETRES.

DO NOT MEASURE FROM DRAWING.