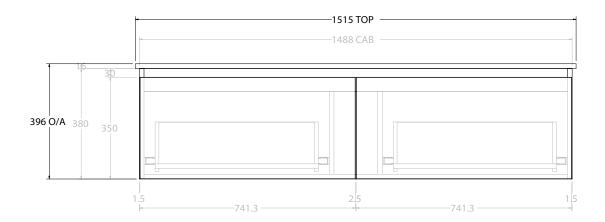

| PRODUCT:       | GLACIER ALL DRAWER SLIM 1500 WALL HUNG CENTRE BASIN |  |  |
|----------------|-----------------------------------------------------|--|--|
| CODE:          | LITE: GLLFAS1500WHCCE PRO: GLPFAS1500WHCCE          |  |  |
| MOUNTING:      | WALL HUNG                                           |  |  |
| SIZE:          | 1515W X 465D X 496H                                 |  |  |
| CONFIGURATION: | ALL DRAWER                                          |  |  |
| VERSION: 01    | DATE: 23/08/22                                      |  |  |

NOTES:

ALL DIMENSIONS ARE NOMINAL AND SUBJECT TO CHANGE.

DO NOT DRILL OR ROUGH IN UNTIL YOU HAVE RECEIVED AND MEASURED YOUR PRODUCT.

ALL DIMENSIONS ARE IN MILLIMETRES.

DO NOT MEASURE FROM DRAWING.