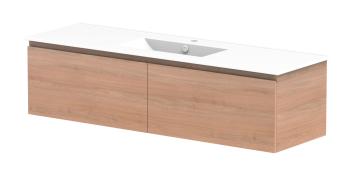

| PRODUCT:       | GLACIER ALL DRAWER SLIM 1500 WALL HUNG CENTRE BASIN |  |  |
|----------------|-----------------------------------------------------|--|--|
| CODE:          | LITE: GLLFAS1500WHCCE PRO: GLPFAS1500WHCCE          |  |  |
| MOUNTING:      | WALL HUNG                                           |  |  |
| SIZE:          | 1515W X 465D X 496H                                 |  |  |
| CONFIGURATION: | ALL DRAWER                                          |  |  |
| VERSION: 01    | DATE: 23/08/22                                      |  |  |

| 1 | TOP:            | CERAMIC GLACIER 1500 | ١ |
|---|-----------------|----------------------|---|
| 1 | BASIN POSITION: | CENTRE BASIN         | F |
| 1 |                 |                      |   |
| 1 |                 |                      | 1 |
| 1 |                 |                      |   |
| 1 |                 |                      |   |