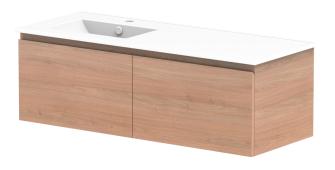

| PRODUCT:       | GLACIER ALL DRAWER SLIM 1200 WALL HUNG OFFSET BASIN |  |
|----------------|-----------------------------------------------------|--|
| CODE:          | LITE: GLLFAS1200WHLCE* PRO: GLPFAS1200WHLCE*        |  |
| MOUNTING:      | WALL HUNG                                           |  |
| SIZE:          | 1215W X 465D X 496H                                 |  |
| CONFIGURATION: | ALL DRAWER                                          |  |
| VERSION: 01    | DATE: 22/08/22                                      |  |

|   | TOP:            | CERAMIC GLACIER 1200 |   |
|---|-----------------|----------------------|---|
|   | BASIN POSITION: | OFFSET BASIN         |   |
| 1 |                 |                      | 1 |
| 1 |                 |                      |   |
| 1 |                 |                      |   |
| 1 |                 |                      |   |