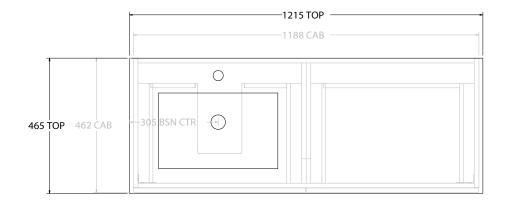

| PRODUCT:       | GLACIER ALL DRAWER SLIM 1200 WALL HUNG OFFSET BASIN |  |
|----------------|-----------------------------------------------------|--|
| CODE:          | LITE: GLLFAS1200WHLCE* PRO: GLPFAS1200WHLCE*        |  |
| MOUNTING:      | WALL HUNG                                           |  |
| SIZE:          | 1215W X 465D X 496H                                 |  |
| CONFIGURATION: | ALL DRAWER                                          |  |
| VERSION: 01    | DATE: 22/08/22                                      |  |

|   | TOP:            | CERAMIC GLACIER 1200 |   |
|---|-----------------|----------------------|---|
|   | BASIN POSITION: | OFFSET BASIN         |   |
| 1 |                 |                      | 1 |
| 1 |                 |                      |   |
| 1 |                 |                      |   |
| 1 |                 |                      |   |

NOTES:

ALL DIMENSIONS ARE NOMINAL AND SUBJECT TO CHANGE.

DO NOT DRILL OR ROUGH IN UNTIL YOU HAVE RECEIVED AND MEASURED YOUR PRODUCT.

ALL DIMENSIONS ARE IN MILLIMETRES.

DO NOT MEASURE FROM DRAWING.

\*LEFT HAND OFFSET PICTURED, RIGHT HAND OFFSET IS SAME BUT MIRRORED (REPLACE CODE SUFFIX LCE, WITH RCE)