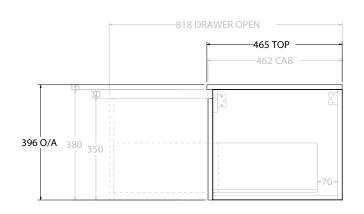

| PRODUCT:       | GLACIER ALL DRAWER SLIM 1200 WALL HUNG OFFSET BASIN |  |
|----------------|-----------------------------------------------------|--|
| CODE:          | LITE: GLLFAS1200WHLCE* PRO: GLPFAS1200WHLCE*        |  |
| MOUNTING:      | WALL HUNG                                           |  |
| SIZE:          | 1215W X 465D X 496H                                 |  |
| CONFIGURATION: | ALL DRAWER                                          |  |
| VERSION: 01    | DATE: 22/08/22                                      |  |

|   | TOP:            | CERAMIC GLACIER 1200 |   |
|---|-----------------|----------------------|---|
|   | BASIN POSITION: | OFFSET BASIN         |   |
| 1 |                 |                      | 1 |
| 1 |                 |                      |   |
| 1 |                 |                      |   |
| 1 |                 |                      |   |

NOTES:

ALL DIMENSIONS ARE NOMINAL AND SUBJECT TO CHANGE.

DO NOT DRILL OR ROUGH IN UNTIL YOU HAVE RECEIVED AND MEASURED YOUR PRODUCT.

ALL DIMENSIONS ARE IN MILLIMETRES.

DO NOT MEASURE FROM DRAWING.

\*LEFT HAND OFFSET PICTURED, RIGHT HAND OFFSET IS SAME BUT MIRRORED (REPLACE CODE SUFFIX LCE, WITH RCE)