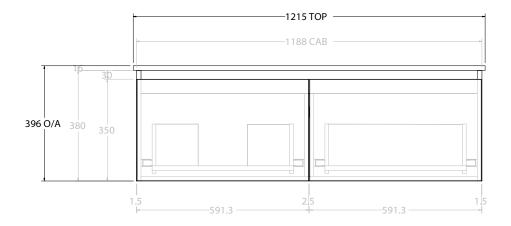

| PRODUCT:       | GLACIER ALL DRAWER SLIM 1200 WALL HUNG OFFSET BASIN |  |
|----------------|-----------------------------------------------------|--|
| CODE:          | LITE: GLLFAS1200WHLCE* PRO: GLPFAS1200WHLCE*        |  |
| MOUNTING:      | WALL HUNG                                           |  |
| SIZE:          | 1215W X 465D X 496H                                 |  |
| CONFIGURATION: | ALL DRAWER                                          |  |
| VERSION: 01    | DATE: 22/08/22                                      |  |

|   | TOP:            | CERAMIC GLACIER 1200 |   |
|---|-----------------|----------------------|---|
|   | BASIN POSITION: | OFFSET BASIN         |   |
| 1 |                 |                      | 1 |
| 1 |                 |                      |   |
| 1 |                 |                      |   |
| 1 |                 |                      |   |

NOTES:

ALL DIMENSIONS ARE NOMINAL AND SUBJECT TO CHANGE.

DO NOT DRILL OR ROUGH IN UNTIL YOU HAVE RECEIVED AND MEASURED YOUR PRODUCT.

ALL DIMENSIONS ARE IN MILLIMETRES.

DO NOT MEASURE FROM DRAWING.

\*LEFT HAND OFFSET PICTURED, RIGHT HAND OFFSET IS SAME BUT MIRRORED (REPLACE CODE SUFFIX LCE, WITH RCE)