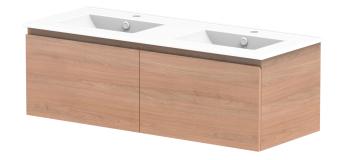

| dp | PRODUCT:       | GLACIER ALL DRAWER SLIM 1200 WALL HUNG DOUBLE BASIN | TOP:            | CERAMIC GLACIER 1200 | NOTES:                                                                      |
|----|----------------|-----------------------------------------------------|-----------------|----------------------|-----------------------------------------------------------------------------|
|    | CODE:          | LITE: GLLFAS1200WHDCE PRO: GLPFAS1200WHDCE          | BASIN POSITION: | DOUBLE BASIN         | ALL DIMENSIONS ARE NOMINAL AND SUBJECT TO CHANGE.                           |
|    | MOUNTING:      | WALL HUNG                                           |                 |                      | DO NOT DRILL OR ROUGH IN UNTIL YOU HAVE RECEIVED AND MEASURED YOUR PRODUCT. |
|    | SIZE:          | 1215W X 465D X 496H                                 | 1               |                      | ALL DIMENSIONS ARE IN MILLIMETRES.                                          |
|    | CONFIGURATION: | ALL DRAWER                                          |                 |                      | DO NOT MEASURE FROM DRAWING.                                                |
|    | VERSION: 01    | DATE: 22/08/22                                      | ]               |                      |                                                                             |