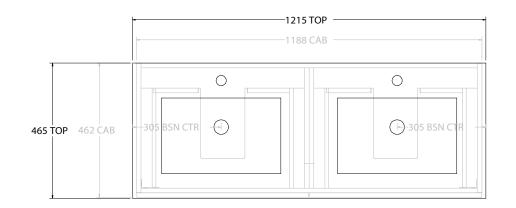

| dp | PRODUCT:       | GLACIER ALL DRAWER SLIM 1200 WALL HUNG DOUBLE BASIN | TOP:            | CERAMIC GLACIER 1200 | NOTES:                                                                      |
|----|----------------|-----------------------------------------------------|-----------------|----------------------|-----------------------------------------------------------------------------|
|    | CODE:          | LITE: GLLFAS1200WHDCE PRO: GLPFAS1200WHDCE          | BASIN POSITION: | DOUBLE BASIN         | ALL DIMENSIONS ARE NOMINAL AND SUBJECT TO CHANGE.                           |
|    | MOUNTING:      | WALL HUNG                                           |                 |                      | DO NOT DRILL OR ROUGH IN UNTIL YOU HAVE RECEIVED AND MEASURED YOUR PRODUCT. |
|    | SIZE:          | 1215W X 465D X 496H                                 | 1               |                      | ALL DIMENSIONS ARE IN MILLIMETRES.                                          |
|    | CONFIGURATION: | ALL DRAWER                                          |                 |                      | DO NOT MEASURE FROM DRAWING.                                                |
|    | VERSION: 01    | DATE: 22/08/22                                      | ]               |                      |                                                                             |