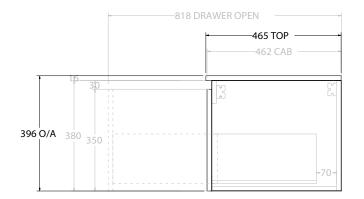

| dp | PRODUCT:       | GLACIER ALL DRAWER SLIM 1200 WALL HUNG DOUBLE BASIN | TOP:            | CERAMIC GLACIER 1200 | NOTES:                                                                      |
|----|----------------|-----------------------------------------------------|-----------------|----------------------|-----------------------------------------------------------------------------|
|    | CODE:          | LITE: GLLFAS1200WHDCE PRO: GLPFAS1200WHDCE          | BASIN POSITION: | DOUBLE BASIN         | ALL DIMENSIONS ARE NOMINAL AND SUBJECT TO CHANGE.                           |
|    | MOUNTING:      | WALL HUNG                                           |                 |                      | DO NOT DRILL OR ROUGH IN UNTIL YOU HAVE RECEIVED AND MEASURED YOUR PRODUCT. |
|    | SIZE:          | 1215W X 465D X 496H                                 | 1               |                      | ALL DIMENSIONS ARE IN MILLIMETRES.                                          |
|    | CONFIGURATION: | ALL DRAWER                                          |                 |                      | DO NOT MEASURE FROM DRAWING.                                                |
|    | VERSION: 01    | DATE: 22/08/22                                      | ]               |                      |                                                                             |