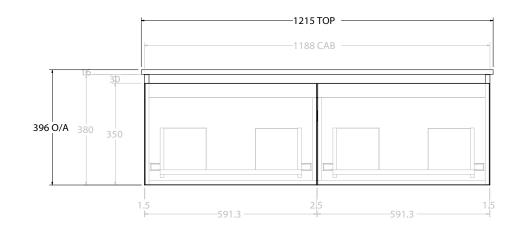

| dp | PRODUCT:       | GLACIER ALL DRAWER SLIM 1200 WALL HUNG DOUBLE BASIN | TOP:            | CERAMIC GLACIER 1200 | NOTES:                                                                      |
|----|----------------|-----------------------------------------------------|-----------------|----------------------|-----------------------------------------------------------------------------|
|    | CODE:          | LITE: GLLFAS1200WHDCE PRO: GLPFAS1200WHDCE          | BASIN POSITION: | DOUBLE BASIN         | ALL DIMENSIONS ARE NOMINAL AND SUBJECT TO CHANGE.                           |
|    | MOUNTING:      | WALL HUNG                                           |                 |                      | DO NOT DRILL OR ROUGH IN UNTIL YOU HAVE RECEIVED AND MEASURED YOUR PRODUCT. |
|    | SIZE:          | 1215W X 465D X 496H                                 | 1               |                      | ALL DIMENSIONS ARE IN MILLIMETRES.                                          |
|    | CONFIGURATION: | ALL DRAWER                                          |                 |                      | DO NOT MEASURE FROM DRAWING.                                                |
|    | VERSION: 01    | DATE: 22/08/22                                      | ]               |                      |                                                                             |