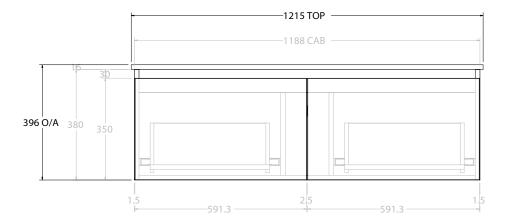

| PRODUCT:       | GLACIER ALL DRAWER SLIM 1200 WALL HUNG CENTRE BASIN |  |
|----------------|-----------------------------------------------------|--|
| CODE:          | LITE: GLLFAS1200WHCCE PRO: GLPFAS1200WHCCE          |  |
| MOUNTING:      | WALL HUNG                                           |  |
| SIZE:          | 1215W X 465D X 496H                                 |  |
| CONFIGURATION: | ALL DRAWER                                          |  |
| VERSION: 01    | DATE: 23/08/22                                      |  |

NOTES:

ALL DIMENSIONS ARE NOMINAL AND SUBJECT TO CHANGE.

DO NOT DRILL OR ROUGH IN UNTIL YOU HAVE RECEIVED AND MEASURED YOUR PRODUCT.

ALL DIMENSIONS ARE IN MILLIMETRES.

DO NOT MEASURE FROM DRAWING.