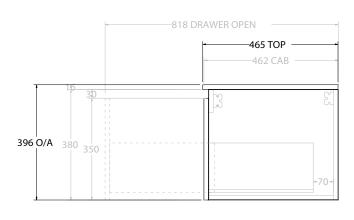

| PRODUCT:       | GLACIER ALL DRAWER SLIM 1200 WALL HUNG CENTRE BASIN |  |
|----------------|-----------------------------------------------------|--|
| CODE:          | LITE: GLLFAS1200WHCCE PRO: GLPFAS1200WHCCE          |  |
| MOUNTING:      | WALL HUNG                                           |  |
| SIZE:          | 1215W X 465D X 496H                                 |  |
| CONFIGURATION: | ALL DRAWER                                          |  |
| VERSION: 01    | DATE: 23/08/22                                      |  |

NOTES:

ALL DIMENSIONS ARE NOMINAL AND SUBJECT TO CHANGE.

DO NOT DRILL OR ROUGH IN UNTIL YOU HAVE RECEIVED AND MEASURED YOUR PRODUCT.

ALL DIMENSIONS ARE IN MILLIMETRES.

DO NOT MEASURE FROM DRAWING.