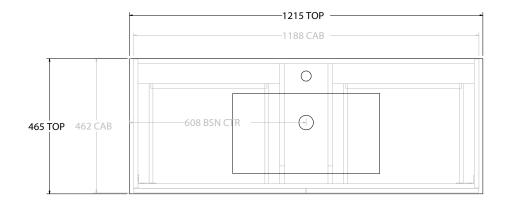

| PRODUCT:       | GLACIER ALL DRAWER SLIM 1200 WALL HUNG CENTRE BASIN |  |
|----------------|-----------------------------------------------------|--|
| CODE:          | LITE: GLLFAS1200WHCCE PRO: GLPFAS1200WHCCE          |  |
| MOUNTING:      | WALL HUNG                                           |  |
| SIZE:          | 1215W X 465D X 496H                                 |  |
| CONFIGURATION: | ALL DRAWER                                          |  |
| VERSION: 01    | DATE: 23/08/22                                      |  |

| TOP:            | CERAMIC GLACIER 1200 | 1 |
|-----------------|----------------------|---|
| BASIN POSITION: | CENTRE BASIN         | - |
|                 |                      | 1 |
|                 |                      | , |
|                 |                      | 1 |
|                 |                      |   |

NOTES:

ALL DIMENSIONS ARE NOMINAL AND SUBJECT TO CHANGE.

DO NOT DRILL OR ROUGH IN UNTIL YOU HAVE RECEIVED AND MEASURED YOUR PRODUCT.

ALL DIMENSIONS ARE IN MILLIMETRES.

DO NOT MEASURE FROM DRAWING.