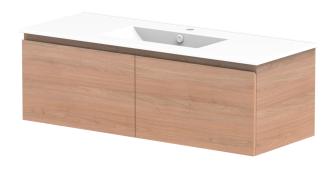

| PRODUCT:       | GLACIER ALL DRAWER SLIM 1200 WALL HUNG CENTRE BASIN |  |
|----------------|-----------------------------------------------------|--|
| CODE:          | LITE: GLLFAS1200WHCCE PRO: GLPFAS1200WHCCE          |  |
| MOUNTING:      | WALL HUNG                                           |  |
| SIZE:          | 1215W X 465D X 496H                                 |  |
| CONFIGURATION: | ALL DRAWER                                          |  |
| VERSION: 01    | DATE: 23/08/22                                      |  |

| TOP:            | CERAMIC GLACIER 1200 | 1 |
|-----------------|----------------------|---|
| BASIN POSITION: | CENTRE BASIN         | - |
|                 |                      | 1 |
|                 |                      | , |
|                 |                      | 1 |
|                 |                      |   |