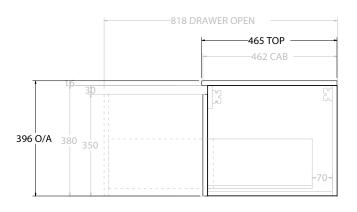

| PRODUCT:       | GLACIER ALL DRAWER SLIM 900 WA | LL HUNG OFFSET BASIN |  |
|----------------|--------------------------------|----------------------|--|
| CODE:          | LITE: GLLFAS0900WHLCE          | PRO: GLPFAS0900WHLCE |  |
| MOUNTING:      | WALL HUNG                      |                      |  |
| SIZE:          | 915W X 465D X 496H             |                      |  |
| CONFIGURATION: | CONFIGURATION: ALL DRAWER      |                      |  |
| VERSION: 01    | DATE: 22/08/22                 |                      |  |

| TOP:            | CERAMIC GLACIER 900 | NOTES:    |
|-----------------|---------------------|-----------|
| BASIN POSITION: | OFFSET BASIN        | ALL DIMEI |
|                 |                     | DO NOT D  |
|                 |                     | ALL DIMEI |
|                 |                     | DO NOT N  |
|                 |                     | *LFFT HAN |

ALL DIMENSIONS ARE NOMINAL AND SUBJECT TO CHANGE.

DO NOT DRILL OR ROUGH IN UNTIL YOU HAVE RECEIVED AND MEASURED YOUR PRODUCT.

ALL DIMENSIONS ARE IN MILLIMETRES.

DO NOT MEASURE FROM DRAWING.

\*LEFT HAND OFFSET PICTURED, RIGHT HAND OFFSET IS SAME BUT MIRRORED (REPLACE CODE SUFFIX LCE, WITH RCE)