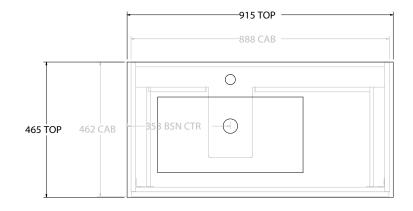

| PRODUCT:       | GLACIER ALL DRAWER SLIM 900 WA | LL HUNG OFFSET BASIN |  |
|----------------|--------------------------------|----------------------|--|
| CODE:          | LITE: GLLFAS0900WHLCE          | PRO: GLPFAS0900WHLCE |  |
| MOUNTING:      | WALL HUNG                      |                      |  |
| SIZE:          | 915W X 465D X 496H             |                      |  |
| CONFIGURATION: | CONFIGURATION: ALL DRAWER      |                      |  |
| VERSION: 01    | DATE: 22/08/22                 |                      |  |

| TOP:            | CERAMIC GLACIER 900 | NOTES:    |
|-----------------|---------------------|-----------|
| BASIN POSITION: | OFFSET BASIN        | ALL DIMEI |
|                 |                     | DO NOT D  |
|                 |                     | ALL DIMEI |
|                 |                     | DO NOT N  |
|                 |                     | *LFFT HAN |

ALL DIMENSIONS ARE NOMINAL AND SUBJECT TO CHANGE.

DO NOT DRILL OR ROUGH IN UNTIL YOU HAVE RECEIVED AND MEASURED YOUR PRODUCT.

ALL DIMENSIONS ARE IN MILLIMETRES.

DO NOT MEASURE FROM DRAWING.

\*LEFT HAND OFFSET PICTURED, RIGHT HAND OFFSET IS SAME BUT MIRRORED (REPLACE CODE SUFFIX LCE, WITH RCE)