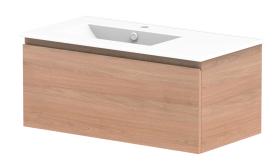

| PRODUCT:       | GLACIER ALL DRAWER SLIM 900 WA | LL HUNG OFFSET BASIN |  |
|----------------|--------------------------------|----------------------|--|
| CODE:          | LITE: GLLFAS0900WHLCE          | PRO: GLPFAS0900WHLCE |  |
| MOUNTING:      | WALL HUNG                      |                      |  |
| SIZE:          | 915W X 465D X 496H             |                      |  |
| CONFIGURATION: | CONFIGURATION: ALL DRAWER      |                      |  |
| VERSION: 01    | DATE: 22/08/22                 |                      |  |