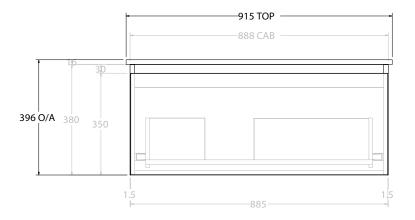

| PRODUCT:       | GLACIER ALL DRAWER SLIM 900 WA | LL HUNG OFFSET BASIN |  |
|----------------|--------------------------------|----------------------|--|
| CODE:          | LITE: GLLFAS0900WHLCE          | PRO: GLPFAS0900WHLCE |  |
| MOUNTING:      | WALL HUNG                      |                      |  |
| SIZE:          | 915W X 465D X 496H             |                      |  |
| CONFIGURATION: | CONFIGURATION: ALL DRAWER      |                      |  |
| VERSION: 01    | DATE: 22/08/22                 |                      |  |

| TOP:            | CERAMIC GLACIER 900 | NOTES:    |
|-----------------|---------------------|-----------|
| BASIN POSITION: | OFFSET BASIN        | ALL DIMEI |
|                 |                     | DO NOT D  |
|                 |                     | ALL DIMEI |
|                 |                     | DO NOT N  |
|                 |                     | *LFFT HAN |

ALL DIMENSIONS ARE NOMINAL AND SUBJECT TO CHANGE.

DO NOT DRILL OR ROUGH IN UNTIL YOU HAVE RECEIVED AND MEASURED YOUR PRODUCT.

ALL DIMENSIONS ARE IN MILLIMETRES.

DO NOT MEASURE FROM DRAWING.

\*LEFT HAND OFFSET PICTURED, RIGHT HAND OFFSET IS SAME BUT MIRRORED (REPLACE CODE SUFFIX LCE, WITH RCE)