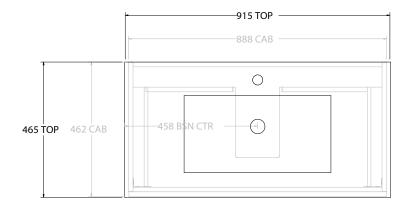

| PRODUCT:       | GLACIER ALL DRAWER SLIM 900 WALL HUNG CENTRE BASIN |  |
|----------------|----------------------------------------------------|--|
| CODE:          | LITE: GLLFAS0900WHCCE PRO: GLPFAS0900WHCCE         |  |
| MOUNTING:      | WALL HUNG                                          |  |
| SIZE:          | 915W X 465D X 496H                                 |  |
| CONFIGURATION: | ALL DRAWER                                         |  |
| VERSION: 01    | DATE: 22/08/22                                     |  |

| l | TOP:            | CERAMIC GLACIER 900 | ı |
|---|-----------------|---------------------|---|
| 1 | BASIN POSITION: | CENTRE BASIN        | Γ |
| 1 |                 |                     |   |
| 1 |                 |                     |   |
| 1 |                 |                     |   |
| ł |                 |                     | П |

NOTES:

ALL DIMENSIONS ARE NOMINAL AND SUBJECT TO CHANGE.

DO NOT DRILL OR ROUGH IN UNTIL YOU HAVE RECEIVED AND MEASURED YOUR PRODUCT.

ALL DIMENSIONS ARE IN MILLIMETRES.

DO NOT MEASURE FROM DRAWING.