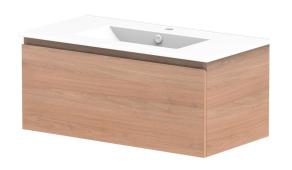

| PRODUCT:       | GLACIER ALL DRAWER SLIM 900 WALL HUNG CENTRE BASIN |  |
|----------------|----------------------------------------------------|--|
| CODE:          | LITE: GLLFAS0900WHCCE PRO: GLPFAS0900WHCCE         |  |
| MOUNTING:      | WALL HUNG                                          |  |
| SIZE:          | 915W X 465D X 496H                                 |  |
| CONFIGURATION: | ALL DRAWER                                         |  |
| VERSION: 01    | DATE: 22/08/22                                     |  |

| l | TOP:            | CERAMIC GLACIER 900 | ı |
|---|-----------------|---------------------|---|
| 1 | BASIN POSITION: | CENTRE BASIN        | Γ |
| 1 |                 |                     |   |
| 1 |                 |                     |   |
| 1 |                 |                     |   |
| ł |                 |                     | П |