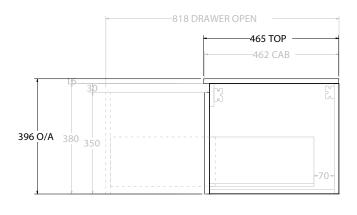

| PRODUCT:       | GLACIER ALL DRAWER SLIM 900 WALL HUNG CENTRE BASIN |  |
|----------------|----------------------------------------------------|--|
| CODE:          | LITE: GLLFAS0900WHCCE PRO: GLPFAS0900WHCCE         |  |
| MOUNTING:      | WALL HUNG                                          |  |
| SIZE:          | 915W X 465D X 496H                                 |  |
| CONFIGURATION: | ALL DRAWER                                         |  |
| VERSION: 01    | DATE: 22/08/22                                     |  |

NOTES:

ALL DIMENSIONS ARE NOMINAL AND SUBJECT TO CHANGE.

DO NOT DRILL OR ROUGH IN UNTIL YOU HAVE RECEIVED AND MEASURED YOUR PRODUCT.

ALL DIMENSIONS ARE IN MILLIMETRES.

DO NOT MEASURE FROM DRAWING.