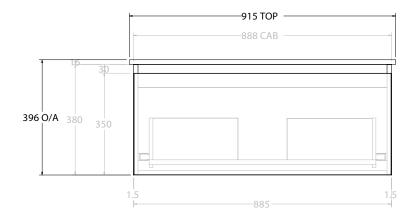

| PRODUCT:       | GLACIER ALL DRAWER SLIM 900 WALL HUNG CENTRE BASIN |  |
|----------------|----------------------------------------------------|--|
| CODE:          | LITE: GLLFAS0900WHCCE PRO: GLPFAS0900WHCCE         |  |
| MOUNTING:      | WALL HUNG                                          |  |
| SIZE:          | 915W X 465D X 496H                                 |  |
| CONFIGURATION: | ALL DRAWER                                         |  |
| VERSION: 01    | DATE: 22/08/22                                     |  |

NOTES:

ALL DIMENSIONS ARE NOMINAL AND SUBJECT TO CHANGE.

DO NOT DRILL OR ROUGH IN UNTIL YOU HAVE RECEIVED AND MEASURED YOUR PRODUCT.

ALL DIMENSIONS ARE IN MILLIMETRES.

DO NOT MEASURE FROM DRAWING.