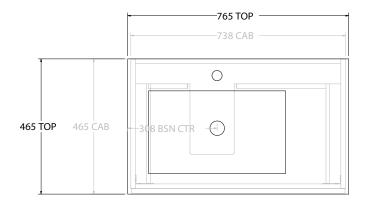

| PRODUCT:       | GLACIER ALL DRAWER SLIM 750 WALL HUNG OFFSET BASIN |      |  |
|----------------|----------------------------------------------------|------|--|
| CODE:          | LITE: GLLFAS0750WHLCE* PRO: GLPFAS0750WH           | LCE* |  |
| MOUNTING:      | WALL HUNG                                          |      |  |
| SIZE:          | 765W X 465D X 496H                                 |      |  |
| CONFIGURATION: | ALL DRAWER                                         |      |  |
| VERSION: 01    | DATE: 22/08/22                                     |      |  |

| ٦ | TOP:            | CERAMIC GLACIER 750 | NOTES:    |
|---|-----------------|---------------------|-----------|
|   | BASIN POSITION: | OFFSET BASIN        | ALL DIMEN |
| 1 |                 |                     | DO NOT D  |
| ٦ |                 |                     | ALL DIMEN |
| ٦ |                 |                     | DO NOT M  |
| ٦ |                 |                     | *LEFT HAN |

ALL DIMENSIONS ARE NOMINAL AND SUBJECT TO CHANGE.

DO NOT DRILL OR ROUGH IN UNTIL YOU HAVE RECEIVED AND MEASURED YOUR PRODUCT.

ALL DIMENSIONS ARE IN MILLIMETRES.

DO NOT MEASURE FROM DRAWING.

\*LEFT HAND OFFSET PICTURED, RIGHT HAND OFFSET IS SAME BUT MIRRORED (REPLACE CODE SUFFIX LCE, WITH RCE)