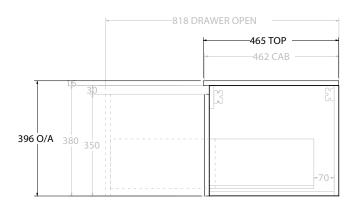

| PRODUCT:       | GLACIER ALL DRAWER SLIM 750 WALL HUNG OFFSET BASIN |      |  |
|----------------|----------------------------------------------------|------|--|
| CODE:          | LITE: GLLFAS0750WHLCE* PRO: GLPFAS0750WH           | LCE* |  |
| MOUNTING:      | WALL HUNG                                          |      |  |
| SIZE:          | 765W X 465D X 496H                                 |      |  |
| CONFIGURATION: | ALL DRAWER                                         |      |  |
| VERSION: 01    | DATE: 22/08/22                                     |      |  |

| ٦ | TOP:            | CERAMIC GLACIER 750 | NOTES:    |
|---|-----------------|---------------------|-----------|
|   | BASIN POSITION: | OFFSET BASIN        | ALL DIMEN |
| 1 |                 |                     | DO NOT D  |
| ٦ |                 |                     | ALL DIMEN |
| ٦ |                 |                     | DO NOT M  |
| ٦ |                 |                     | *LEFT HAN |

ALL DIMENSIONS ARE NOMINAL AND SUBJECT TO CHANGE.

DO NOT DRILL OR ROUGH IN UNTIL YOU HAVE RECEIVED AND MEASURED YOUR PRODUCT.

ALL DIMENSIONS ARE IN MILLIMETRES.

DO NOT MEASURE FROM DRAWING.

\*LEFT HAND OFFSET PICTURED, RIGHT HAND OFFSET IS SAME BUT MIRRORED (REPLACE CODE SUFFIX LCE, WITH RCE)