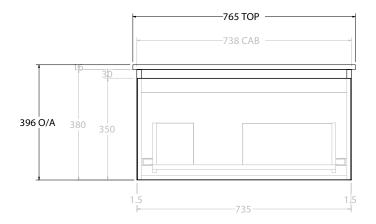

| PRODUCT:       | GLACIER ALL DRAWER SLIM 750 WALL HUNG OFFSET BASIN |      |  |
|----------------|----------------------------------------------------|------|--|
| CODE:          | LITE: GLLFAS0750WHLCE* PRO: GLPFAS0750WH           | LCE* |  |
| MOUNTING:      | WALL HUNG                                          |      |  |
| SIZE:          | 765W X 465D X 496H                                 |      |  |
| CONFIGURATION: | ALL DRAWER                                         |      |  |
| VERSION: 01    | DATE: 22/08/22                                     |      |  |

| ٦ | TOP:            | CERAMIC GLACIER 750 | NOTES:    |
|---|-----------------|---------------------|-----------|
|   | BASIN POSITION: | OFFSET BASIN        | ALL DIMEN |
| 1 |                 |                     | DO NOT D  |
| ٦ |                 |                     | ALL DIMEN |
| ٦ |                 |                     | DO NOT M  |
| ٦ |                 |                     | *LEFT HAN |

ALL DIMENSIONS ARE NOMINAL AND SUBJECT TO CHANGE.

DO NOT DRILL OR ROUGH IN UNTIL YOU HAVE RECEIVED AND MEASURED YOUR PRODUCT.

ALL DIMENSIONS ARE IN MILLIMETRES.

DO NOT MEASURE FROM DRAWING.

\*LEFT HAND OFFSET PICTURED, RIGHT HAND OFFSET IS SAME BUT MIRRORED (REPLACE CODE SUFFIX LCE, WITH RCE)