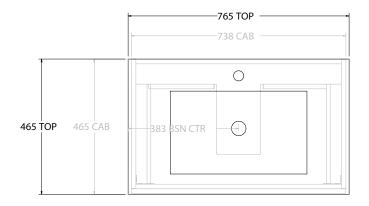

| PRODUCT:       | GLACIER ALL DRAWER SLIM 750 WALL HUNG CENTRE BASIN |  |
|----------------|----------------------------------------------------|--|
| CODE:          | LITE: GLLFAS0750WHCCE PRO: GLPFAS0750WHCCE         |  |
| MOUNTING:      | WALL HUNG                                          |  |
| SIZE:          | 765W X 465D X 496H                                 |  |
| CONFIGURATION: | ALL DRAWER                                         |  |
| VERSION: 01    | DATE: 22/08/22                                     |  |

| 1 | TOP:            | CERAMIC GLACIER 750 |  | ١ |
|---|-----------------|---------------------|--|---|
| 1 | BASIN POSITION: | CENTRE BASIN        |  | F |
| 1 |                 |                     |  | [ |
| 1 |                 |                     |  | A |
| 1 |                 |                     |  | [ |
|   |                 |                     |  |   |

ALL DIMENSIONS ARE NOMINAL AND SUBJECT TO CHANGE.

DO NOT DRILL OR ROUGH IN UNTIL YOU HAVE RECEIVED AND MEASURED YOUR PRODUCT.

ALL DIMENSIONS ARE IN MILLIMETRES.

DO NOT MEASURE FROM DRAWING.