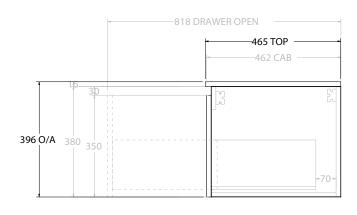

| PRODUCT:       | GLACIER ALL DRAWER SLIM 750 WALL HUNG CENTRE BASIN |  |
|----------------|----------------------------------------------------|--|
| CODE:          | LITE: GLLFAS0750WHCCE PRO: GLPFAS0750WHCCE         |  |
| MOUNTING:      | WALL HUNG                                          |  |
| SIZE:          | 765W X 465D X 496H                                 |  |
| CONFIGURATION: | ALL DRAWER                                         |  |
| VERSION: 01    | DATE: 22/08/22                                     |  |

ALL DIMENSIONS ARE NOMINAL AND SUBJECT TO CHANGE.

DO NOT DRILL OR ROUGH IN UNTIL YOU HAVE RECEIVED AND MEASURED YOUR PRODUCT.

ALL DIMENSIONS ARE IN MILLIMETRES.

DO NOT MEASURE FROM DRAWING.