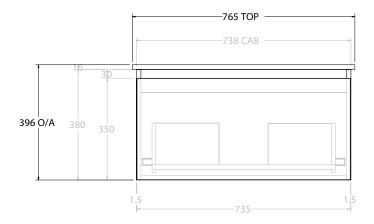

| PRODUCT:       | GLACIER ALL DRAWER SLIM 750 WALL HUNG CENTRE BASIN |  |
|----------------|----------------------------------------------------|--|
| CODE:          | LITE: GLLFAS0750WHCCE PRO: GLPFAS0750WHCCE         |  |
| MOUNTING:      | WALL HUNG                                          |  |
| SIZE:          | 765W X 465D X 496H                                 |  |
| CONFIGURATION: | ALL DRAWER                                         |  |
| VERSION: 01    | DATE: 22/08/22                                     |  |

ALL DIMENSIONS ARE NOMINAL AND SUBJECT TO CHANGE.

DO NOT DRILL OR ROUGH IN UNTIL YOU HAVE RECEIVED AND MEASURED YOUR PRODUCT.

ALL DIMENSIONS ARE IN MILLIMETRES.

DO NOT MEASURE FROM DRAWING.