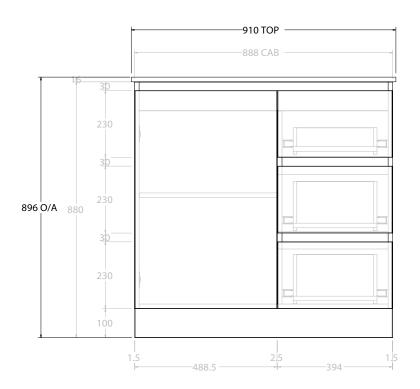

| PRODUCT:       | DUCT: GLACIER ENSUTIE DOOR & DRAWER TRIO 900 FLOOR MOUNT CENTRE BASIN |                      |  |
|----------------|-----------------------------------------------------------------------|----------------------|--|
| CODE:          | LITE: GLLECT0900WKCCE                                                 | PRO: GLPECT0900WKCCE |  |
| MOUNTING:      | FLOOR MOUNT                                                           |                      |  |
| SIZE:          | 910W X 395D X 896H                                                    |                      |  |
| CONFIGURATION: | DOOR & DRAWER                                                         |                      |  |
| VERSION: 01    | DATE: 08/18/22                                                        |                      |  |

| 1 | TOP:            | CERAMIC DANCE 900 | NOTES:      |
|---|-----------------|-------------------|-------------|
| 1 | BASIN POSITION: | CENTRE BASIN      | ALL DIMEI   |
| 1 |                 |                   | ALL DIIVILI |
| ł |                 |                   | DO NOT D    |
| ł |                 |                   | ALL DIME    |
| ł |                 |                   | DO NOT N    |

ALL DIMENSIONS ARE NOMINAL AND SUBJECT TO CHANGE.
DO NOT DRILL OR ROUGH IN UNTIL YOU HAVE RECEIVED AND MEASURED YOUR PRODUCT.

ALL DIMENSIONS ARE IN MILLIMETRES.

DO NOT MEASURE FROM DRAWING.