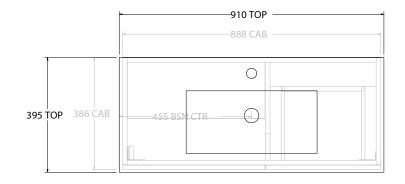

| PRODUCT:       | DUCT: GLACIER ENSUTIE DOOR & DRAWER TRIO 900 FLOOR MOUNT CENTRE BASIN |                      |  |
|----------------|-----------------------------------------------------------------------|----------------------|--|
| CODE:          | LITE: GLLECT0900WKCCE                                                 | PRO: GLPECT0900WKCCE |  |
| MOUNTING:      | FLOOR MOUNT                                                           |                      |  |
| SIZE:          | 910W X 395D X 896H                                                    |                      |  |
| CONFIGURATION: | DOOR & DRAWER                                                         |                      |  |
| VERSION: 01    | DATE: 08/18/22                                                        |                      |  |

| 1 | TOP:            | CERAMIC DANCE 900 | NOTES:      |
|---|-----------------|-------------------|-------------|
| 1 | BASIN POSITION: | CENTRE BASIN      | ALL DIMEI   |
| 1 |                 |                   | ALL DIIVILI |
| ł |                 |                   | DO NOT D    |
| ł |                 |                   | ALL DIME    |
| ł |                 |                   | DO NOT N    |

ALL DIMENSIONS ARE NOMINAL AND SUBJECT TO CHANGE.
DO NOT DRILL OR ROUGH IN UNTIL YOU HAVE RECEIVED AND MEASURED YOUR PRODUCT.

ALL DIMENSIONS ARE IN MILLIMETRES.

DO NOT MEASURE FROM DRAWING.