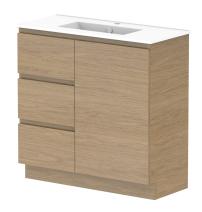

| PRODUCT:       | DUCT: GLACIER ENSUTIE DOOR & DRAWER TRIO 900 FLOOR MOUNT CENTRE BASIN |                      |  |
|----------------|-----------------------------------------------------------------------|----------------------|--|
| CODE:          | LITE: GLLECT0900WKCCE                                                 | PRO: GLPECT0900WKCCE |  |
| MOUNTING:      | FLOOR MOUNT                                                           |                      |  |
| SIZE:          | 910W X 395D X 896H                                                    |                      |  |
| CONFIGURATION: | DOOR & DRAWER                                                         |                      |  |
| VERSION: 01    | DATE: 08/18/22                                                        |                      |  |

| 1 | TOP:            | CERAMIC DANCE 900 | NOTES:      |
|---|-----------------|-------------------|-------------|
| 1 | BASIN POSITION: | CENTRE BASIN      | ALL DIMEI   |
| 1 |                 |                   | ALL DIIVILI |
| ł |                 |                   | DO NOT D    |
| ł |                 |                   | ALL DIME    |
| ł |                 |                   | DO NOT N    |