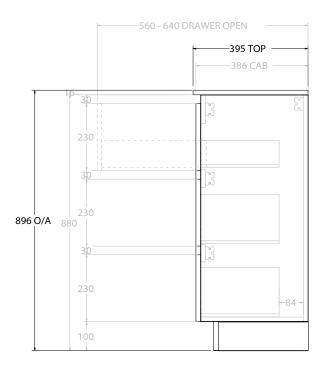

| PRODUCT:       | DUCT: GLACIER ENSUTIE DOOR & DRAWER TRIO 900 FLOOR MOUNT CENTRE BASIN |                      |  |
|----------------|-----------------------------------------------------------------------|----------------------|--|
| CODE:          | LITE: GLLECT0900WKCCE                                                 | PRO: GLPECT0900WKCCE |  |
| MOUNTING:      | FLOOR MOUNT                                                           |                      |  |
| SIZE:          | 910W X 395D X 896H                                                    |                      |  |
| CONFIGURATION: | DOOR & DRAWER                                                         |                      |  |
| VERSION: 01    | DATE: 08/18/22                                                        |                      |  |

| 1 | TOP:            | CERAMIC DANCE 900 | NOTES:      |
|---|-----------------|-------------------|-------------|
| 1 | BASIN POSITION: | CENTRE BASIN      | ALL DIMEI   |
| 1 |                 |                   | ALL DIIVILI |
| ł |                 |                   | DO NOT D    |
| ł |                 |                   | ALL DIME    |
| ł |                 |                   | DO NOT N    |

ALL DIMENSIONS ARE NOMINAL AND SUBJECT TO CHANGE.
DO NOT DRILL OR ROUGH IN UNTIL YOU HAVE RECEIVED AND MEASURED YOUR PRODUCT.

ALL DIMENSIONS ARE IN MILLIMETRES.

DO NOT MEASURE FROM DRAWING.