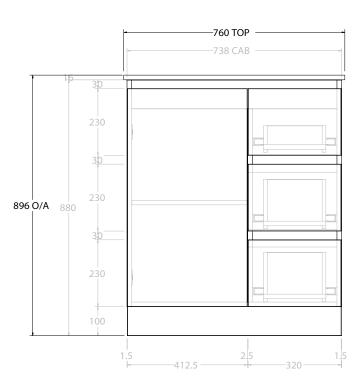

| PRODUCT:       | GLACIER ENSUITE DOOR & DRAWER TRIO 750 FLOOR MOUNT CENTRE BASIN |                      |  |
|----------------|-----------------------------------------------------------------|----------------------|--|
| CODE:          | LITE: GLLECT0750WKCCE                                           | PRO: GLPECT0750WKCCE |  |
| MOUNTING:      | FLOOR MOUNT                                                     |                      |  |
| SIZE:          | 760W X 395D X 896H                                              |                      |  |
| CONFIGURATION: | DOOR & DRAWER                                                   |                      |  |
| VERSION: 01    | DATE: 08/18/22                                                  |                      |  |

NOTES:

ALL DIMENSIONS ARE NOMINAL AND SUBJECT TO CHANGE.

DO NOT DRILL OR ROUGH IN UNTIL YOU HAVE RECEIVED AND MEASURED YOUR PRODUCT.

ALL DIMENSIONS ARE IN MILLIMETRES.

DO NOT MEASURE FROM DRAWING.