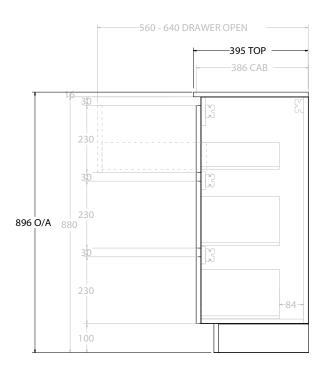

| PRODUCT:       | GLACIER ENSUITE DOOR & DRAWER TRIO 750 FLOOR MOUNT CENTRE BASIN |                      |  |
|----------------|-----------------------------------------------------------------|----------------------|--|
| CODE:          | LITE: GLLECT0750WKCCE                                           | PRO: GLPECT0750WKCCE |  |
| MOUNTING:      | FLOOR MOUNT                                                     |                      |  |
| SIZE:          | 760W X 395D X 896H                                              |                      |  |
| CONFIGURATION: | DOOR & DRAWER                                                   |                      |  |
| VERSION: 01    | DATE: 08/18/22                                                  |                      |  |

NOTES:

ALL DIMENSIONS ARE NOMINAL AND SUBJECT TO CHANGE.

DO NOT DRILL OR ROUGH IN UNTIL YOU HAVE RECEIVED AND MEASURED YOUR PRODUCT.

ALL DIMENSIONS ARE IN MILLIMETRES.

DO NOT MEASURE FROM DRAWING.