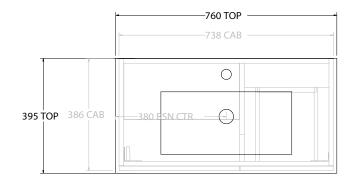

| PRODUCT:       | GLACIER ENSUITE DOOR & DRAWER TRIO 750 FLOOR MOUNT CENTRE BASIN |                      |  |
|----------------|-----------------------------------------------------------------|----------------------|--|
| CODE:          | LITE: GLLECT0750WKCCE                                           | PRO: GLPECT0750WKCCE |  |
| MOUNTING:      | FLOOR MOUNT                                                     |                      |  |
| SIZE:          | 760W X 395D X 896H                                              |                      |  |
| CONFIGURATION: | DOOR & DRAWER                                                   |                      |  |
| VERSION: 01    | DATE: 08/18/22                                                  |                      |  |

| TOP:            | CERAMIC DANCE 750 | Г |  |
|-----------------|-------------------|---|--|
| BASIN POSITION: | CENTRE BASIN      |   |  |
|                 |                   |   |  |
|                 |                   |   |  |
|                 |                   |   |  |
|                 |                   |   |  |

NOTES:

ALL DIMENSIONS ARE NOMINAL AND SUBJECT TO CHANGE.

DO NOT DRILL OR ROUGH IN UNTIL YOU HAVE RECEIVED AND MEASURED YOUR PRODUCT.

ALL DIMENSIONS ARE IN MILLIMETRES.

DO NOT MEASURE FROM DRAWING.