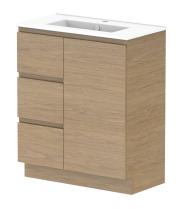

| PRODUCT:       | GLACIER ENSUITE DOOR & DRAWER TRIO 750 FLOOR MOUNT CENTRE BASIN |                      |  |
|----------------|-----------------------------------------------------------------|----------------------|--|
| CODE:          | LITE: GLLECT0750WKCCE                                           | PRO: GLPECT0750WKCCE |  |
| MOUNTING:      | FLOOR MOUNT                                                     |                      |  |
| SIZE:          | 760W X 395D X 896H                                              |                      |  |
| CONFIGURATION: | DOOR & DRAWER                                                   |                      |  |
| VERSION: 01    | DATE: 08/18/22                                                  |                      |  |

| TOP:            | CERAMIC DANCE 750 | Г |  |
|-----------------|-------------------|---|--|
| BASIN POSITION: | CENTRE BASIN      |   |  |
|                 |                   |   |  |
|                 |                   |   |  |
|                 |                   |   |  |
|                 |                   |   |  |