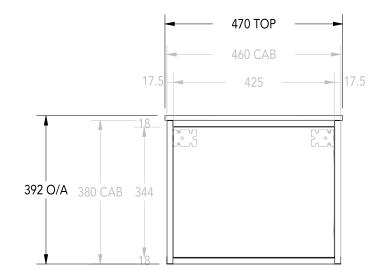

| PRODUCT:       | CLIFTON MINI ALL DOOR 470 WH    |     | CONTACT IN | NFORMATION:                               | NOTES:                                                                        |
|----------------|---------------------------------|-----|------------|-------------------------------------------|-------------------------------------------------------------------------------|
| CODE:          | CLIMDS0470WHC**                 | Adp | EMAIL:     | ORDERS@ADPAUSTRALIA.COM.AU                | ALL DIMENSIONS ARE NOMINAL AND SUBJECT TO CHANGE.                             |
| MOUNTING:      | WALL HUNG                       |     | PHONE:     | +61 2 4271 2444                           | DO NOT DRILL OR ROUGH IN UNTIL YOU HAVE RECEIVED AND MEASURED YOUR PRODUCT.   |
| SIZE:          | 470W X 392H X 251D              |     | ADDRESS:   | 37-45 GLASTONBURY AVE, UNANDERRA NSW 2526 | ALL DIMENSIONS ARE IN MILLIMETRES.                                            |
| CONFIGURATION: | : RIGHT OR LEFT HINGE PLACEMENT |     |            | UNANDERRA NSW 2526                        | DO NOT MEASURE FROM DRAWING.                                                  |
| VERSION: 01    | DATE: 01.03.22                  | •   | DRAWN BY:  | PHILLIP BORGES                            | ADD SUFFIX TO CODE FOR CHERRY PIE (CP), CAESARSTONE (CS), FRIDAY HYBRID (FD). |