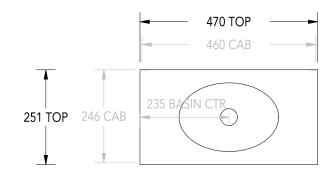

| PRODUCT:       | CLIFTON MINI ALL DOOR 470 WH    |     | CONTACT IN | NFORMATION:                               | NOTES:                                                                        |
|----------------|---------------------------------|-----|------------|-------------------------------------------|-------------------------------------------------------------------------------|
| CODE:          | CLIMDS0470WHC**                 | Adp | EMAIL:     | ORDERS@ADPAUSTRALIA.COM.AU                | ALL DIMENSIONS ARE NOMINAL AND SUBJECT TO CHANGE.                             |
| MOUNTING:      | WALL HUNG                       |     | PHONE:     | +61 2 4271 2444                           | DO NOT DRILL OR ROUGH IN UNTIL YOU HAVE RECEIVED AND MEASURED YOUR PRODUCT.   |
| SIZE:          | 470W X 392H X 251D              |     | ADDRESS:   | 37-45 GLASTONBURY AVE, UNANDERRA NSW 2526 | ALL DIMENSIONS ARE IN MILLIMETRES.                                            |
| CONFIGURATION: | : RIGHT OR LEFT HINGE PLACEMENT |     |            | UNANDERRA NSW 2526                        | DO NOT MEASURE FROM DRAWING.                                                  |
| VERSION: 01    | DATE: 01.03.22                  | •   | DRAWN BY:  | PHILLIP BORGES                            | ADD SUFFIX TO CODE FOR CHERRY PIE (CP), CAESARSTONE (CS), FRIDAY HYBRID (FD). |