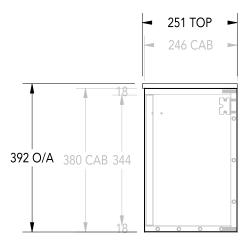

| PRODUCT:       | CLIFTON MINI ALL DOOR 470 WH    |     | CONTACT IN | NFORMATION:                               | NOTES:                                                                        |
|----------------|---------------------------------|-----|------------|-------------------------------------------|-------------------------------------------------------------------------------|
| CODE:          | CLIMDS0470WHC**                 | Adp | EMAIL:     | ORDERS@ADPAUSTRALIA.COM.AU                | ALL DIMENSIONS ARE NOMINAL AND SUBJECT TO CHANGE.                             |
| MOUNTING:      | WALL HUNG                       |     | PHONE:     | +61 2 4271 2444                           | DO NOT DRILL OR ROUGH IN UNTIL YOU HAVE RECEIVED AND MEASURED YOUR PRODUCT.   |
| SIZE:          | 470W X 392H X 251D              |     | ADDRESS:   | 37-45 GLASTONBURY AVE, UNANDERRA NSW 2526 | ALL DIMENSIONS ARE IN MILLIMETRES.                                            |
| CONFIGURATION: | : RIGHT OR LEFT HINGE PLACEMENT |     |            | UNANDERRA NSW 2526                        | DO NOT MEASURE FROM DRAWING.                                                  |
| VERSION: 01    | DATE: 01.03.22                  | •   | DRAWN BY:  | PHILLIP BORGES                            | ADD SUFFIX TO CODE FOR CHERRY PIE (CP), CAESARSTONE (CS), FRIDAY HYBRID (FD). |