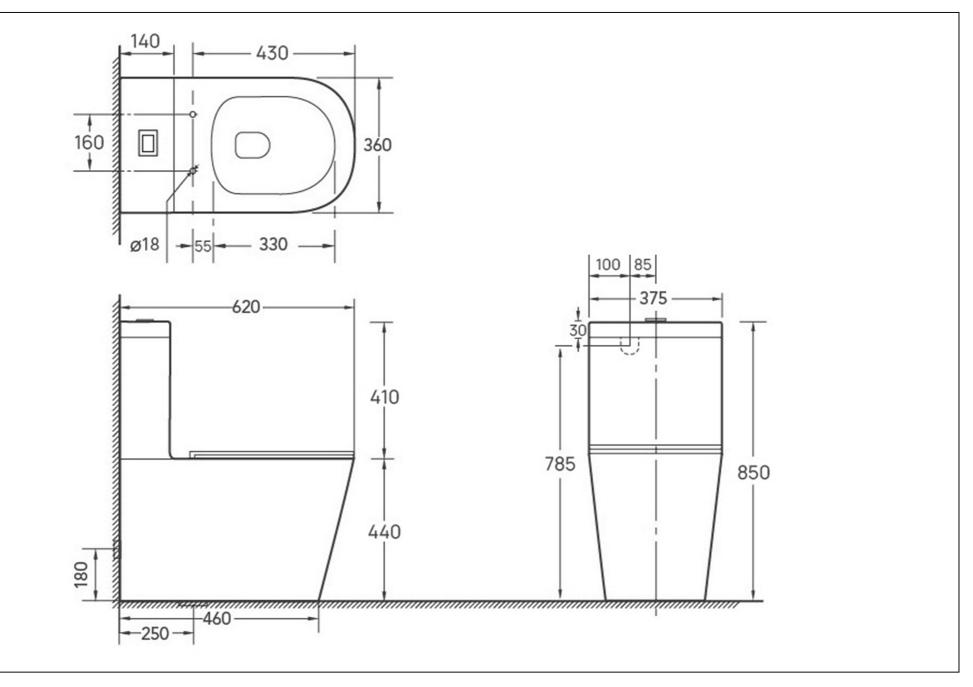

| indigo | PRODUCT:                                   | INDIGO CALI II RAISED HEIGHT UNIVERSAL RIMLESS TOILET SUITE |                | NOTES:                                                                                             |
|--------|--------------------------------------------|-------------------------------------------------------------|----------------|----------------------------------------------------------------------------------------------------|
|        | SIZE:                                      | 850 x 620 x 375 mm                                          | CODE: US8002T1 | DIMENSIONS ARE NOMINAL. DO NOT DRILL OR ROUGH IN UNTIL YOU                                         |
|        | CONFIGURATION: CLOSE COUPLED, BACK TO WALL |                                                             |                | HAVE RECEIVED AND MEASURED YOUR VANITY.<br>ALL DIMENSIONS ARE IN MILLIMETERES. DO NOT MEASURE FROM |
|        | VERSION:                                   | 12.03.2024                                                  |                | DRAWING.                                                                                           |