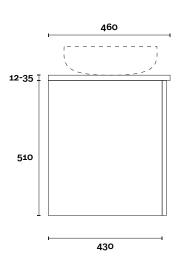

## PROFILE

**Top Thickness** 

Caesarstone: 20mm

Stone Ambassador: 20mm

Dekton: 12mm

Vasari: 12mm Symphony: 20mm

Timber: 30-35mm (Above counter only)

### CONFIGURATION

TOP