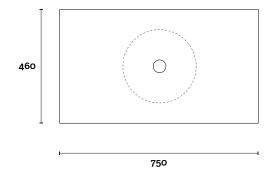

#### Note:

• Stone & Timber waste centre: 300mm std (may vary depending on basin)

**Plumbing allowance** 

**Port** Port 2 750mm centre basin