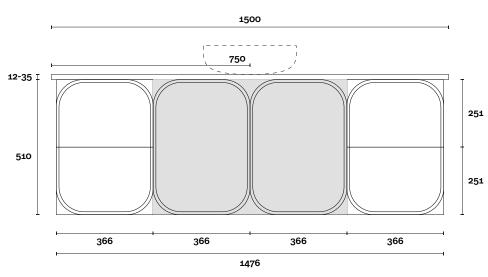

#### Note:

• Stone & Timber waste centre: 300mm std (may vary depending on basin)

**Plumbing allowance** 

Port

Port 8 1500mm centre basin

## PROFILE

**Top Thickness** 

Caesarstone: 20mm

Stone Ambassador: 20mm

Dekton: 12mm

Vasari: 12mm Symphony: 20mm

Timber: 30-35mm (Above counter only)

#### CONFIGURATION

#### TOP

Note:

• Stone & Timber waste centre: 750mm std (may vary depending on basin)

**Plumbing allowance** 

Port

Port 9 1500mm off centre basin