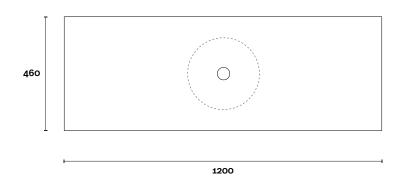

Symphony: 20mm Timber: 30-35mm (Above counter only)

#### Note:

• Stone & Timber waste centre: 450mm std (may vary depending on basin)

**Plumbing allowance** 

## PROFILE



# CONFIGURATION



### TOP



Port

Port 4 900mm off centre basin

## PROFILE



**Top Thickness** 

Caesarstone: 20mm

Stone Ambassador: 20mm

Dekton: 12mm

Vasari: 12mm Symphony: 20mm

Timber: 30-35mm (Above counter only)

## CONFIGURATION



### TOP



#### Note:

Stone & Timber waste centre: 300mm std (may vary depending on basin)
Available with left or right hand basin

**Plumbing allowance** 

Port

Port 5 1200mm centre basin

# PROFILE



**Top Thickness** 

Caesarstone: 20mm

Stone Ambassador: 20mm

Dekton: 12mm

Vasari: 12mm Symphony: 20mm

Timber: 30-35mm (Above counter only)

### CONFIGURATION



### TOP



#### Note:

• Stone & Timber waste centre: 600mm std (may vary depending on basin)

**Plumbing allowance** 

Port

Port 6 1200mm off centre basin

# PROFILE



**Top Thickness** 

Caesarstone: 20mm

Stone Ambassador: 20mm

Dekton: 12mm

Vasari: 12mm Symphony: 20mm

Timber: 30-35mm (Above counter only)

# CONFIGURATION



### TOP



#### Note:

Stone & Timber waste centre: 300mm std (may vary depending on basin)
Available with left or right hand basin

**Plumbing allowance** 

Port 7 1200mm double

Port 7 1200mm double basin

# PROFILE



**Top Thickness** 

Caesarstone: 20mm

Stone Ambassador: 20mm

Dekton: 12mm

Vasari: 12mm Symphony: 20mm

Timber: 30-35mm (Above counter only)

## CONFIGURATION



### TOP



#### Note:

• Stone & Timber waste centre: 300mm std (may vary depending on bas