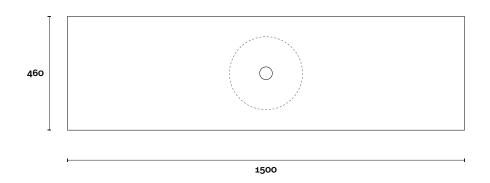

#### Note:

• Stone & Timber waste centre: 300mm std (may vary depending on basin)

**Plumbing allowance** 

Port

Port 8 1500mm centre basin

## PROFILE

**Top Thickness** 

Caesarstone: 20mm

Stone Ambassador: 20mm

Dekton: 12mm

Vasari: 12mm Symphony: 20mm

Timber: 30-35mm (Above counter only)

#### CONFIGURATION

#### TOP

Note:

• Stone & Timber waste centre: 750mm std (may vary depending on basin)

**Plumbing allowance** 

Port

Port 9 1500mm off centre basin