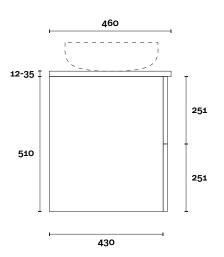

**Port 1** 600mm centre basin

## PROFILE

**Top Thickness** 

Caesarstone: 20mm

Stone Ambassador: 20mm

Dekton: 12mm

Vasari: 12mm Symphony: 20mm

Timber: 30-35mm (Above counter only)

### CONFIGURATION

TOP

#### Note:

• Stone & Timber waste centre: 300mm std (may vary depending on basin)

**Plumbing allowance** 

**Port** Port 2 750mm centre basin