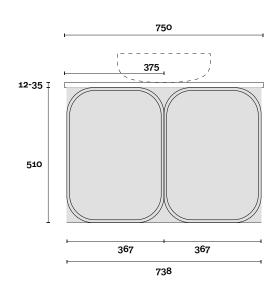

### CONFIGURATION

#### Note:

• Stone & Timber waste centre: 600mm std (may vary depending on basin)

**Plumbing allowance** 

Port

Port 6 1200mm off centre basin