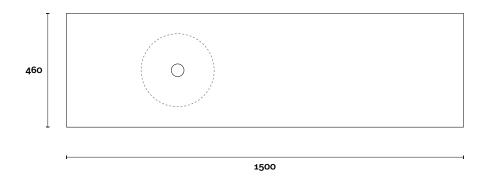

#### Note:

• Stone & Timber waste centre: 300mm std (may vary depending on basin)

**Plumbing allowance** 

Port

Port 8 1500mm centre basin

## PROFILE

**Top Thickness** 

Caesarstone: 20mm

Stone Ambassador: 20mm

Dekton: 12mm

Vasari: 12mm Symphony: 20mm

Timber: 30-35mm (Above counter only)

#### CONFIGURATION

#### TOP

Note:

• Stone & Timber waste centre: 750mm std (may vary depending on basin)

**Plumbing allowance** 

Port

Port 9 1500mm off centre basin