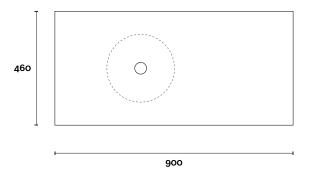

### TOP

Port

Port 4 900mm off centre basin

## PROFILE

**Top Thickness** 

Caesarstone: 20mm

Stone Ambassador: 20mm

Dekton: 12mm

Vasari: 12mm Symphony: 20mm

Timber: 30-35mm (Above counter only)

## CONFIGURATION

### TOP

#### Note:

Stone & Timber waste centre: 300mm std (may vary depending on basin)
Available with left or right hand basin

**Plumbing allowance** 

Port

Port 5 1200mm centre basin