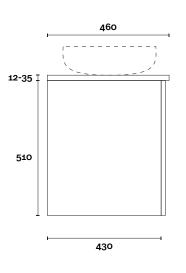

## PROFILE

**Top Thickness** 

Caesarstone: 20mm

Stone Ambassador: 20mm

Dekton: 12mm

Vasari: 12mm Symphony: 20mm

Timber: 30-35mm (Above counter only)

### CONFIGURATION

TOP

#### Note:

• Stone & Timber waste centre: 300mm std (may vary depending on basin)

**Plumbing allowance** 

**Port** Port 2 750mm centre basin