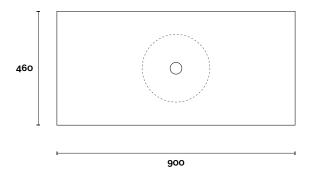

#### Note:

• Stone & Timber waste centre: 375mm std (may vary depending on basin)

**Plumbing allowance** 

**Port** Port 3 900mm centre basin