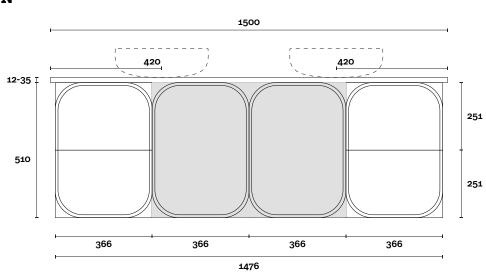

#### Note:

Stone & Timber waste centre: 420mm std (may vary depending on basin)
Available with left or right hand basin

**Plumbing allowance** 

Port

Port 10 1500mm double basin

# PROFILE

**Top Thickness** 

Caesarstone: 20mm

Stone Ambassador: 20mm

Dekton: 12mm

Vasari: 12mm Symphony: 20mm

Timber: 30-35mm (Above counter only)

### CONFIGURATION

### TOP

#### Note:

• Stone & Timber waste centre: 420mm std (may vary depending on basin)

**Plumbing allowance**