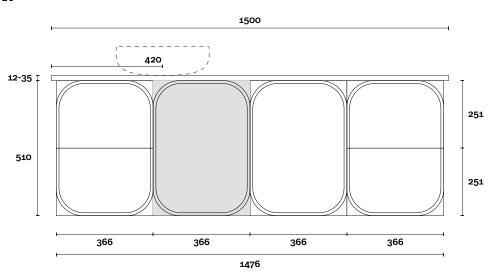

#### Note:

Stone & Timber waste centre: 300mm std (may vary depending on basin)
Available with left or right hand basin

**Plumbing allowance** 

Port 7 1200mm double

Port 7 1200mm double basin

# PROFILE

**Top Thickness** 

Caesarstone: 20mm

Stone Ambassador: 20mm

Dekton: 12mm

Vasari: 12mm Symphony: 20mm

Timber: 30-35mm (Above counter only)

## CONFIGURATION

### TOP

#### Note:

• Stone & Timber waste centre: 300mm std (may vary depending on basin)

**Plumbing allowance** 

Port

Port 8 1500mm centre basin