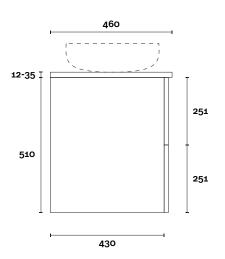

## PROFILE

**Top Thickness** 

Caesarstone: 20mm

Stone Ambassador: 20mm

Dekton: 12mm

Vasari: 12mm Symphony: 20mm

Timber: 30-35mm (Above counter only)

## CONFIGURATION

### TOP

#### Note:

Stone & Timber waste centre: 300mm std (may vary depending on basin)
Available with left or right hand basin

**Plumbing allowance** 

Port

Port 5 1200mm centre basin