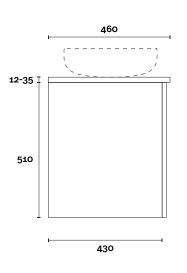

## PROFILE

**Top Thickness** 

Caesarstone: 20mm

Stone Ambassador: 20mm

Dekton: 12mm

Vasari: 12mm Symphony: 20mm

Timber: 30-35mm (Above counter only)