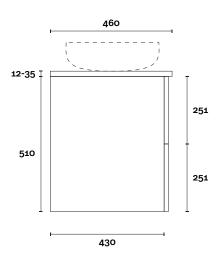

**Port 1** 600mm centre basin

## PROFILE

**Top Thickness** 

Caesarstone: 20mm

Stone Ambassador: 20mm

Dekton: 12mm

Vasari: 12mm Symphony: 20mm

Timber: 30-35mm (Above counter only)

### CONFIGURATION

TOP

#### Note:

• Stone & Timber waste centre: 300mm std (may vary depending on basin)

**Plumbing allowance** 

**Port** Port 2 750mm centre basin