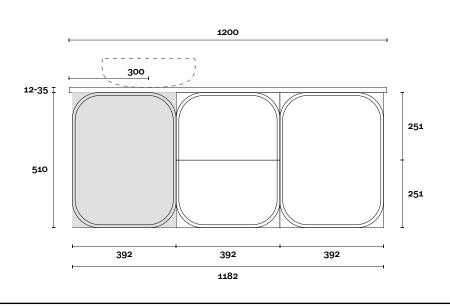

### TOP

Port

Port 4 900mm off centre basin

#### Note:

Stone & Timber waste centre: 300mm std (may vary depending on basin)
Available with left or right hand basin

**Plumbing allowance** 

Port

Port 5 1200mm centre basin