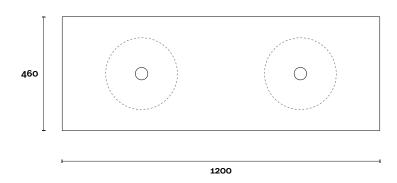

## CONFIGURATION

### TOP

#### Note:

• Stone & Timber waste centre: 300mm std (may vary depending on basin)

**Plumbing allowance** 

Port

Port 8 1500mm centre basin