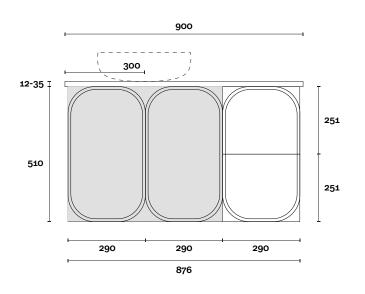

#### Note:

• Stone & Timber waste centre: 375mm std (may vary depending on basin)

**Plumbing allowance** 

**Port** Port 3 900mm centre basin

#### Top Thickness Dekton: 12mm Symphony: 20mm

ъ,

Symphony: 20mm Timber: 30-35mm (Above counter only)

#### Note:

• Stone & Timber waste centre: 450mm std (may vary depending on basin)

**Plumbing allowance** 

## PROFILE

# CONFIGURATION

### TOP

Port

Port 4 900mm off centre basin