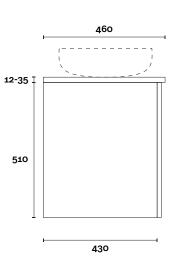

**Port 1** 600mm centre basin

#### Note:

• Stone & Timber waste centre: 300mm std (may vary depending on basin)

**Plumbing allowance** 

**Port** Port 2 750mm centre basin