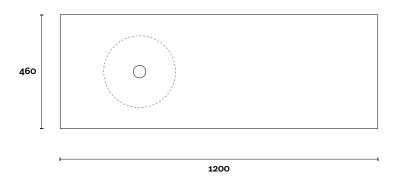

### CONFIGURATION

TOP

#### Note:

• Stone & Timber waste centre: 300mm std (may vary depending on basin)

**Plumbing allowance** 

**Port** Port 2 750mm centre basin