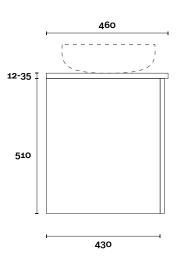

### CONFIGURATION

TOP

#### Note:

• Stone & Timber waste centre: 300mm std (may vary depending on basin)

**Plumbing allowance** 

**Port** Port 2 750mm centre basin