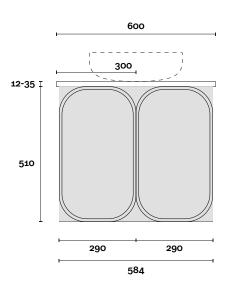

## CONFIGURATION

TOP

#### Note:

• Stone & Timber waste centre: 375mm std (may vary depending on basin)

**Plumbing allowance** 

**Port** Port 3 900mm centre basin