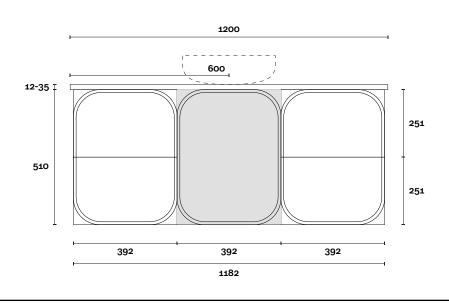

### CONFIGURATION

TOP

#### Note:

• Stone & Timber waste centre: 300mm std (may vary depending on basin)

**Plumbing allowance** 

**Port** Port 2 750mm centre basin