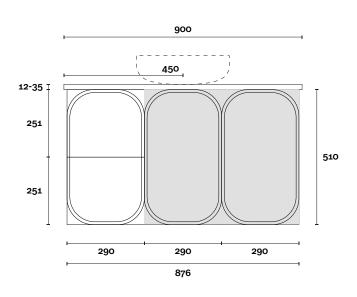

#### Note:

Stone & Timber waste centre: 300mm std (may vary depending on basin)
Available with left or right hand basin

**Plumbing allowance** 

Port 7 1200mm double

Port 7 1200mm double basin

#### Note:

• Stone & Timber waste centre: 300mm std (may vary depending on basin)

**Plumbing allowance** 

Port

Port 8 1500mm centre basin