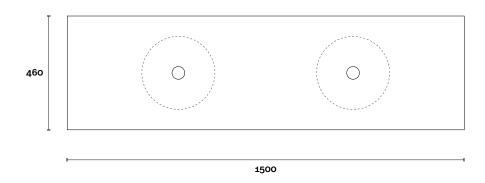

#### Note:

Stone & Timber waste centre: 420mm std (may vary depending on basin)
Available with left or right hand basin

**Plumbing allowance** 

Port

Port 10 1500mm double basin

# PROFILE

**Top Thickness** 

Caesarstone: 20mm

Stone Ambassador: 20mm

Dekton: 12mm

Vasari: 12mm Symphony: 20mm

Timber: 30-35mm (Above counter only)

### CONFIGURATION

### TOP

#### Note:

• Stone & Timber waste centre: 420mm std (may vary depending on basin)

**Plumbing allowance**