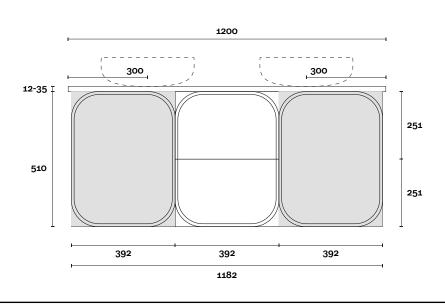

i: 12mm Symphony: 20mm

Timber: 30-35mm (Above counter only)

### CONFIGURATION



### TOP



#### Note:

• Stone & Timber waste centre: 600mm std (may vary depending on basin)

**Plumbing allowance** 

Port

Port 6 1200mm off centre basin

# PROFILE



**Top Thickness** 

Caesarstone: 20mm

Stone Ambassador: 20mm

Dekton: 12mm

Vasari: 12mm Symphony: 20mm

Timber: 30-35mm (Above counter only)

# CONFIGURATION



### TOP



#### Note:

Stone & Timber waste centre: 300mm std (may vary depending on basin)
Available with left or right hand basin

**Plumbing allowance** 

Port 7 1200mm double

Port 7 1200mm double basin

# PROFILE



**Top Thickness** 

Caesarstone: 20mm

Stone Ambassador: 20mm

Dekton: 12mm

Vasari: 12mm Symphony: 20mm

Timber: 30-35mm (Above counter only)

## CONFIGURATION



### TOP



#### Note:

• Stone & Timber waste centre: 300mm std (may vary depending on basin)

**Plumbing allowance** 

Port

Port 8 1500mm centre basin

## PROFILE



**Top Thickness** 

Caesarstone: 20mm

Stone Ambassador: 20mm

Dekton: 12mm

Vasari: 12mm Symphony: 20mm

Timber: 30-35mm (Above counter only)

#### CONFIGURATION



#### TOP



Note:

• Stone & Timber waste centre: 750mm std (may vary depending on basin)

**Plumbing allowance** 

Port

Port 9 1500mm off centre basin

# PROFILE



**Top Thickness** 

Caesarstone: 20mm

Stone Ambassador: 20mm

Dekton: 12mm

Vasari: 12mm Symphony: 20mm

Timber: 30-35mm (Above counter only)

### CONFIGURATION



### TOP



#### Note:

Stone & Timber waste centre: 420mm std (may vary depending on basin)
Available with left or right hand basin