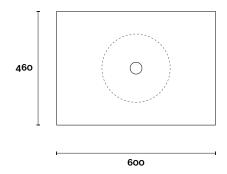

**Port 1** 600mm centre basin

## PROFILE



**Top Thickness** 

Caesarstone: 20mm

Stone Ambassador: 20mm

Dekton: 12mm

Vasari: 12mm Symphony: 20mm

Timber: 30-35mm (Above counter only)

### CONFIGURATION



TOP



#### Note:

• Stone & Timber waste centre: 300mm std (may vary depending on basin)

**Plumbing allowance** 

**Port** Port 2 750mm centre basin

## PROFILE



**Top Thickness** 

Caesarstone: 20mm

Stone Ambassador: 20mm

Dekton: 12mm

Vasari: 12mm Symphony: 20mm

Timber: 30-35mm (Above counter only)

## CONFIGURATION



TOP



#### Note:

• Stone & Timber waste centre: 375mm std (may vary depending on basin)

**Plumbing allowance** 

**Port** Port 3 900mm centre basin

#### Top Thickness Dekton: 12mm Symphony: 20mm

ъ,

Symphony: 20mm Timber: 30-35mm (Above counter only)

#### Note:

• Stone & Timber waste centre: 450mm std (may vary depending on basin)

**Plumbing allowance** 

## PROFILE



# CONFIGURATION



### TOP



Port

Port 4 900mm off centre basin

## PROFILE



**Top Thicknes