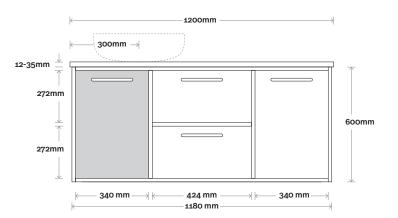

# Palm

Palm 4 1200mm centre basin

**Top Thickness** 

Caesarstone: 20mm Dekton: 12mm Symphony: 20mm Note:

• Waste centre: 600mm std (may vary depending on basin)

**Plumbing allowance** 

#### **Plumbing**

Configuration

Legs

#### Wallmount