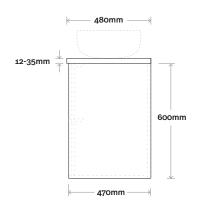

# Palm

Palm 1 600mm centre basin

**Top Thickness** 

Caesarstone: 20mm Dekton: 12mm Symphony: 20mm Note:

• Waste centre: 300mm std (may vary depending on basin)

Plumbing allowance

#### **Plumbing**

### Configuration

Legs

#### Wallmount