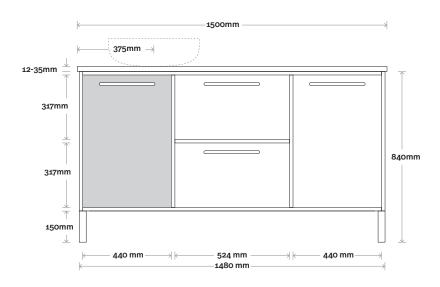

# Palm

Palm 8 1500mm off centre basin

**Top Thickness** 

Caesarstone: 20mm Dekton: 12mm Symphony: 20mm Note:

• Waste centre: 375mm std (may vary depending on basin)

· Left or Right hand basin

**Plumbing allowance** 

#### **Plumbing**

Configuration

Legs