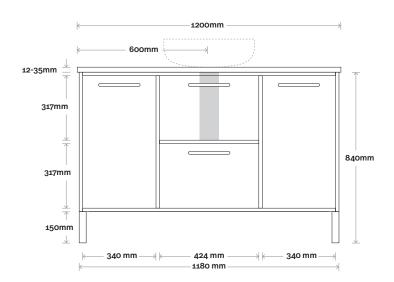

# Palm

Palm 4 1200mm centre basin

**Top Thickness** 

Caesarstone: 20mm Dekton: 12mm Symphony: 20mm Note:

• Waste centre: 600mm std (may vary depending on basin)

**Plumbing allowance** 

#### **Plumbing**

Configuration

Legs

#### Wallmount