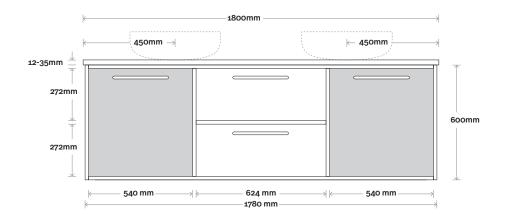

## Palm

Palm 9 1500mm double basin

**Top Thickness** 

Caesarstone: 20mm Dekton: 12mm Symphony: 20mm Note:

• Waste centre: 375mm std (may vary depending on basin)

**Plumbing allowance** 

#### **Plumbing**

Configuration

Legs