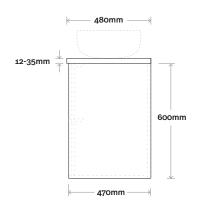

# Palm

Palm 1 600mm centre basin

**Top Thickness** 

Caesarstone: 20mm Dekton: 12mm Symphony: 20mm Note:

• Waste centre: 300mm std (may vary depending on basin)

Plumbing allowance