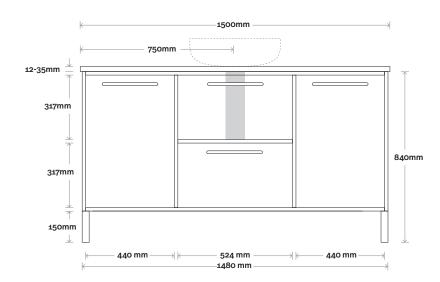

# Palm

Palm 7 1500mm centre basin

**Top Thickness** 

Caesarstone: 20mm Dekton: 12mm Symphony: 20mm Note:

• Waste centre: 750mm std (may vary depending on basin)

**Plumbing allowance** 

#### **Plumbing**

Configuration

Legs

#### Wallmount