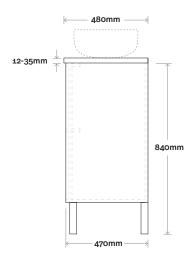

on

Legs





#### Wallmount







# Palm

Palm 4 1200mm centre basin

**Top Thickness** 

Caesarstone: 20mm Dekton: 12mm Symphony: 20mm Note:

• Waste centre: 600mm std (may vary depending on basin)



**Plumbing allowance** 

#### **Plumbing**

Configuration

Legs





#### Wallmount







# Palm

Top Thickness

Caesarstone: 20mm Dekton: 12mm Symphony: 20mm Note:

• Waste centre: 300mm std (may vary depending on basin)

· Left or Right hand basin



**Plumbing allowance** 

Palm 5 1200mm off centre basin

#### **Plumbing**

### Configuration

Legs









# Palm

Palm 6 1200mm double basin

**Top Thickness** 

Caesarstone: 20mm Dekton: 12mm Symphony: 20mm Note:

• Waste centre: 300mm std (may vary depending on basin)



**Plumbing allowance** 

#### **Plumbing**

Configuration

Legs









# Palm

Palm 7 1500mm centre basin

**Top Thickness** 

Caesarstone: 20mm Dekton: 12mm Symphony: 20mm Note:

• Waste centre: 750mm std (may vary depending on basin)



**Plumbing allowance** 

#### **Plumbing**

Configuration

Legs





#### Wallmount







# Palm

Palm 8 1500mm off centre basin

**Top Thickness** 

Caesarstone: 20mm Dekton: 12mm Symphony: 20mm Note:

• Waste centre: 375mm std (may vary depending on basin)

· Left or Right hand basin



**Plumbing allowance** 

#### **Plumbing**

Configuration

Legs









## Palm

Palm 9 1500mm double basin

**Top Thickness** 

Caesarstone: 20mm Dekton: 12mm Symphony: 20mm Note:

• Waste centre: 375mm std (may vary depending on basin)



**Plumbing allowance** 

#### **Plumbing**

Configuration

Legs









# Palm

Palm 10 18