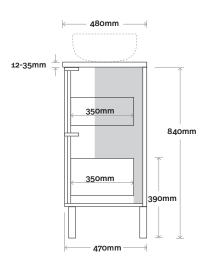

# Palm

Palm 2 750mm off centre basin

**Top Thickness** 

Caesarstone: 20mm Dekton: 12mm Symphony: 20mm Note:

• Waste centre: 250mm std (may vary depending on basin)

Left or Right hand basin

**Plumbing allowance** 

(door opposite side to basin)

### Plumbing

### Configuration

Legs

#### Wallmount