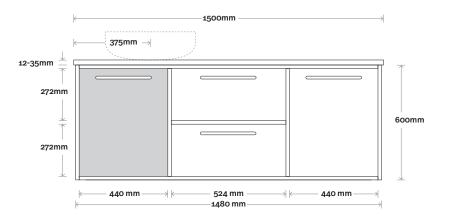

## Palm

Palm 9 1500mm double basin

**Top Thickness** 

Caesarstone: 20mm Dekton: 12mm Symphony: 20mm Note:

• Waste centre: 375mm std (may vary depending on basin)

**Plumbing allowance** 

#### **Plumbing**

Configuration

Legs