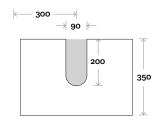

# Palm

Palm 1 600mm centre basin

**Top Thickness** 

Caesarstone: 20mm Dekton: 12mm Symphony: 20mm Note:

• Waste centre: 300mm std (may vary depending on basin)

Plumbing allowance