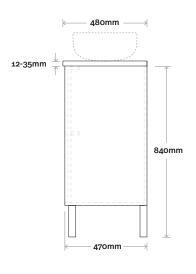

# Palm

Palm 1 600mm centre basin

**Top Thickness** 

Caesarstone: 20mm Dekton: 12mm Symphony: 20mm Note:

• Waste centre: 300mm std (may vary depending on basin)

Plumbing allowance

#### **Plumbing**

### Configuration

Legs

#### Wallmount