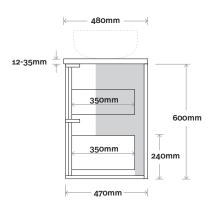

# Palm

Palm 7 1500mm centre basin

**Top Thickness** 

Caesarstone: 20mm Dekton: 12mm Symphony: 20mm Note:

• Waste centre: 750mm std (may vary depending on basin)

**Plumbing allowance** 

#### **Plumbing**

Configuration

Legs

#### Wallmount