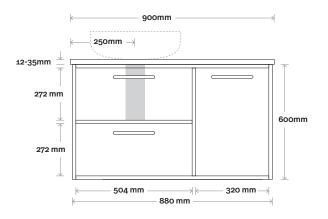

# Palm

Palm 2 750mm off centre basin

**Top Thickness** 

Caesarstone: 20mm Dekton: 12mm Symphony: 20mm Note:

• Waste centre: 250mm std (may vary depending on basin)

Left or Right hand basin

**Plumbing allowance** 

(door opposite side to basin)

### Plumbing

### Configuration

Legs

#### Wallmount