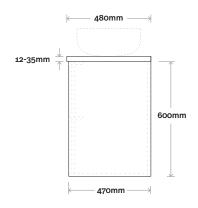

Legs





#### Wallmount







# Palm

Palm 4 1200mm centre basin

**Top Thickness** 

Caesarstone: 20mm Dekton: 12mm Symphony: 20mm Note:

• Waste centre: 600mm std (may vary depending on basin)



**Plumbing allowance** 

#### **Plumbing**

Configuration

Legs





#### Wallmount







# Palm

Top Thickness

Caesarstone: 20mm Dekton: 12mm Symphony: 20mm Note:

• Waste centre: 300mm std (may vary depending on basin)

· Left or Right hand basin



**Plumbing allowance** 

Palm 5 1200mm off centre basin

#### **Plumbing**

### Configuration

Legs









# Palm

Palm 6 1200mm double basin

**Top Thickness** 

Caesarstone: 20mm Dekton: 12mm Symphony: 20mm Note:

• Waste centre: 300mm std (may vary depending on basin)



**Plumbing allowance** 

#### **Plumbing**

Configuration

Legs









# Palm

Palm 7 1500mm centre basin

**Top Thickness** 

Caesarstone: 20mm Dekton: 12mm Symphony: 20mm Note:

• Waste centre: 750mm std (may vary depending on basin)



**Plumbing allowance** 

#### **Plumbing**

Configuration

Legs





#### Wallmount







# Palm

Palm 8 1500mm off centre basin

**Top Thickness** 

Caesarstone: 20mm Dekton: 12mm Symphony: 20mm Note:

• Waste centre: 375mm std (may vary depending on basin)

· Left or Right hand basin



**Plumbing allowance** 

#### **Plumbing**

Configuration

Legs









## Palm

Palm 9 1500mm double basin

**Top Thickness** 

Caesarstone: 20mm Dekton: 12mm Symphony: 20mm Note:

• Waste centre: 375mm std (may vary depending on basin)



**Plumbing allowance** 

#### **Plumbing**

Configuration

Legs









# Palm

Palm 10 1800mm