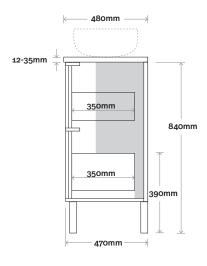

# Palm

Palm 1 600mm centre basin

**Top Thickness** 

Caesarstone: 20mm Dekton: 12mm Symphony: 20mm Note:

• Waste centre: 300mm std (may vary depending on basin)

Plumbing allowance

#### **Plumbing**

### Configuration

Legs

#### Wallmount