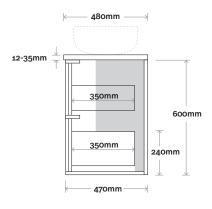

# Palm

Palm 1 600mm centre basin

**Top Thickness** 

Caesarstone: 20mm Dekton: 12mm Symphony: 20mm Note:

• Waste centre: 300mm std (may vary depending on basin)

Plumbing allowance

#### **Plumbing**

### Configuration

Legs

#### Wallmount