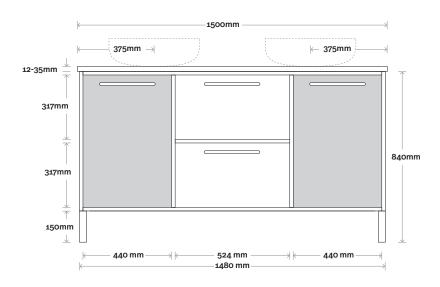

## Palm

Palm 12 1800mm double basin

**Top Thickness** 

Caesarstone: 20mm Dekton: 12mm Symphony: 20mm Note:

• Waste centre: 450mm std (may vary depending on basin)

**Plumbing allowance** 

**Plumbing** 

Configuration

Legs