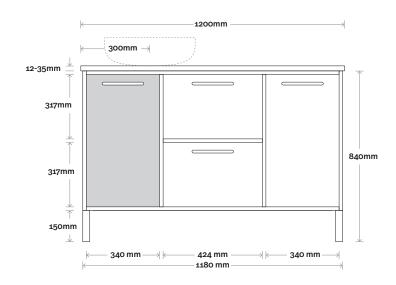

# Palm

Palm 6 1200mm double basin

**Top Thickness** 

Caesarstone: 20mm Dekton: 12mm Symphony: 20mm Note:

• Waste centre: 300mm std (may vary depending on basin)

**Plumbing allowance** 

#### **Plumbing**

Configuration

Legs