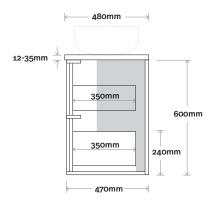

# Palm

Palm 1 600mm centre basin

**Top Thickness** 

Caesarstone: 20mm Dekton: 12mm Symphony: 20mm Note:

• Waste centre: 300mm std (may vary depending on basin)

Plumbing allowance

#### **Plumbing**

### Configuration

Legs

#### Wallmount