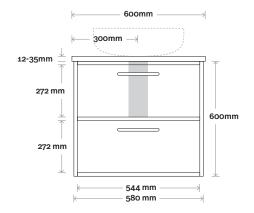

# Palm

Palm 1 600mm centre basin

**Top Thickness** 

Caesarstone: 20mm Dekton: 12mm Symphony: 20mm Note:

• Waste centre: 300mm std (may vary depending on basin)

Plumbing allowance

#### **Plumbing**

### Configuration

Legs

#### Wallmount