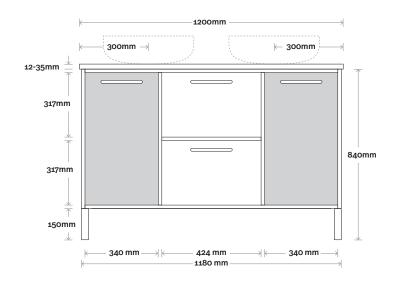

# Palm

Palm 4 1200mm centre basin

**Top Thickness** 

Caesarstone: 20mm Dekton: 12mm Symphony: 20mm Note:

• Waste centre: 600mm std (may vary depending on basin)

**Plumbing allowance** 

#### **Plumbing**

Configuration

Legs

#### Wallmount