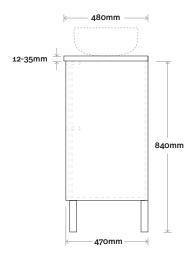

# Palm

Palm 1 600mm centre basin

**Top Thickness** 

Caesarstone: 20mm Dekton: 12mm Symphony: 20mm Note:

• Waste centre: 300mm std (may vary depending on basin)

Plumbing allowance

#### **Plumbing**

### Configuration

Legs