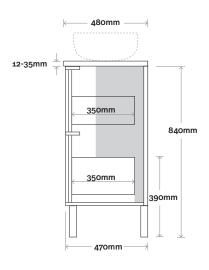

# Palm

Palm 6 1200mm double basin

**Top Thickness** 

Caesarstone: 20mm Dekton: 12mm Symphony: 20mm Note:

• Waste centre: 300mm std (may vary depending on basin)

**Plumbing allowance** 

#### **Plumbing**

Configuration

Legs