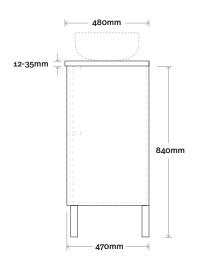

# Palm

Palm 1 600mm centre basin

**Top Thickness** 

Caesarstone: 20mm Dekton: 12mm Symphony: 20mm Note:

• Waste centre: 300mm std (may vary depending on basin)

Plumbing allowance

#### **Plumbing**

### Configuration

Legs

#### Wallmount