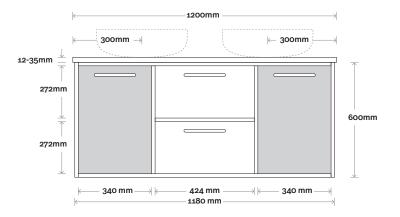

# Palm

Palm 6 1200mm double basin

**Top Thickness** 

Caesarstone: 20mm Dekton: 12mm Symphony: 20mm Note:

• Waste centre: 300mm std (may vary depending on basin)

**Plumbing allowance** 

#### **Plumbing**

Configuration

Legs