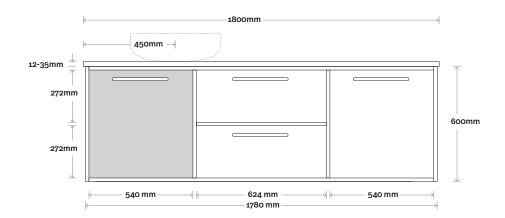

## Palm

Palm 12 1800mm double basin

**Top Thickness** 

Caesarstone: 20mm Dekton: 12mm Symphony: 20mm Note:

• Waste centre: 450mm std (may vary depending on basin)

**Plumbing allowance** 

**Plumbing** 

Configuration

Legs