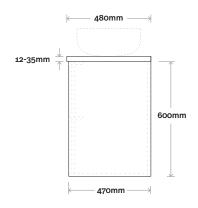

# Palm

Palm 1 600mm centre basin

**Top Thickness** 

Caesarstone: 20mm Dekton: 12mm Symphony: 20mm Note:

• Waste centre: 300mm std (may vary depending on basin)

Plumbing allowance

#### **Plumbing**

### Configuration

Legs