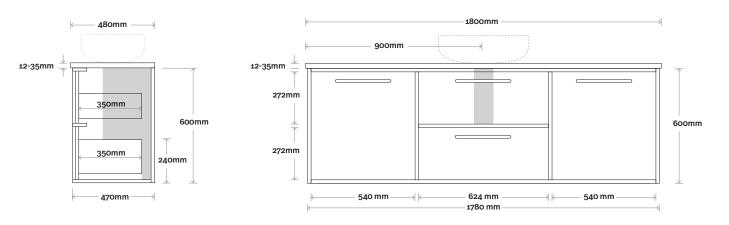

# Palm

Palm 2 750mm off centre basin

**Top Thickness** 

Caesarstone: 20mm Dekton: 12mm Symphony: 20mm Note:

• Waste centre: 250mm std (may vary depending on basin)

Left or Right hand basin

**Plumbing allowance** 

(door opposite side to basin)

### Plumbing

### Configuration

Legs

#### Wallmount

# Palm

Palm 10 1800mm centre basin

**Top Thickness** 

Caesarstone: 20mm Dekton: 12mm Symphony: 20mm Note:

• Waste centre: 900mm std (may vary depending on basin)

**Plumbing allowance** 

#### **Plumbing**