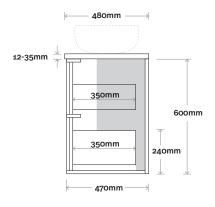

# Palm

Palm 1 600mm centre basin

**Top Thickness** 

Caesarstone: 20mm Dekton: 12mm Symphony: 20mm Note:

• Waste centre: 300mm std (may vary depending on basin)

Plumbing allowance

#### **Plumbing**

### Configuration

Legs

#### Wallmount