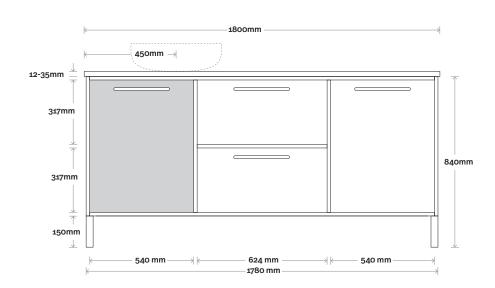

## Palm

Palm 12 1800mm double basin

**Top Thickness** 

Caesarstone: 20mm Dekton: 12mm Symphony: 20mm Note:

• Waste centre: 450mm std (may vary depending on basin)

**Plumbing allowance** 

**Plumbing** 

Configuration

Legs