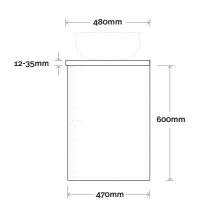

# Palm

Palm 1 600mm centre basin

**Top Thickness** 

Caesarstone: 20mm Dekton: 12mm Symphony: 20mm Note:

• Waste centre: 300mm std (may vary depending on basin)

Plumbing allowance

#### **Plumbing**

### Configuration

Legs

#### Wallmount