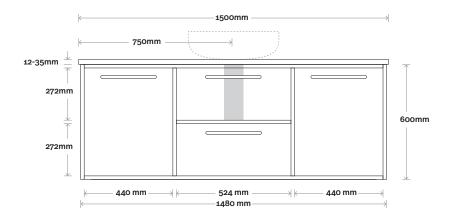

# Palm

Palm 8 1500mm off centre basin

**Top Thickness** 

Caesarstone: 20mm Dekton: 12mm Symphony: 20mm Note:

• Waste centre: 375mm std (may vary depending on basin)

· Left or Right hand basin

**Plumbing allowance** 

#### **Plumbing**

Configuration

Legs