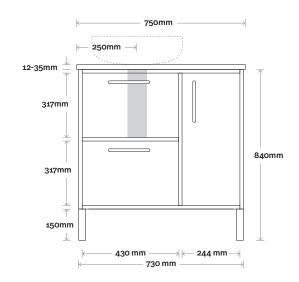

# Palm

Palm 2 750mm off centre basin

**Top Thickness** 

Caesarstone: 20mm Dekton: 12mm Symphony: 20mm Note:

• Waste centre: 250mm std (may vary depending on basin)

Left or Right hand basin

**Plumbing allowance** 

(door opposite side to basin)

### Plumbing

### Configuration

Legs

#### Wallmount