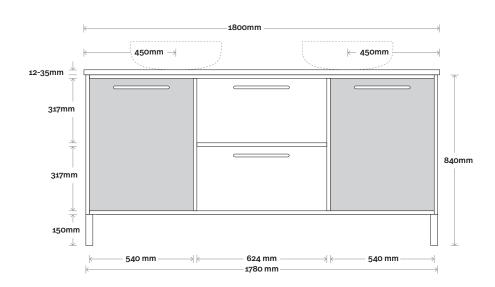

## Palm

Palm 9 1500mm double basin

**Top Thickness** 

Caesarstone: 20mm Dekton: 12mm Symphony: 20mm Note:

• Waste centre: 375mm std (may vary depending on basin)

**Plumbing allowance** 

#### **Plumbing**

Configuration

Legs