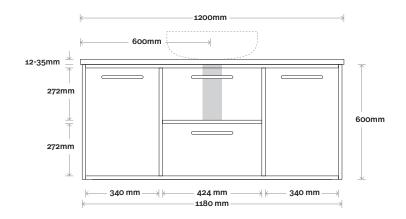

# Palm

Palm 4 1200mm centre basin

**Top Thickness** 

Caesarstone: 20mm Dekton: 12mm Symphony: 20mm Note:

• Waste centre: 600mm std (may vary depending on basin)

**Plumbing allowance** 

#### **Plumbing**

Configuration

Legs

#### Wallmount