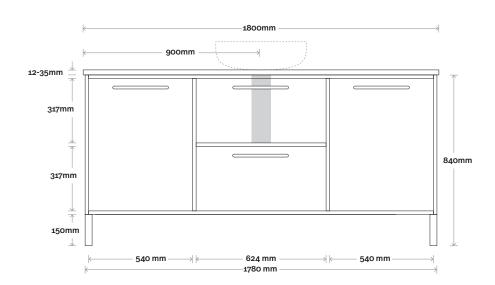

# Palm

Palm 10 1800mm centre basin

**Top Thickness** 

Caesarstone: 20mm Dekton: 12mm Symphony: 20mm Note:

• Waste centre: 900mm std (may vary depending on basin)

**Plumbing allowance** 

#### **Plumbing**

### Configuration

Legs

#### Wallmount