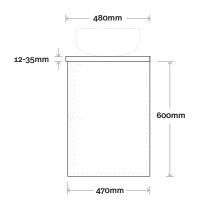

# Palm

Palm 1 600mm centre basin

**Top Thickness** 

Caesarstone: 20mm Dekton: 12mm Symphony: 20mm Note:

• Waste centre: 300mm std (may vary depending on basin)

Plumbing allowance

#### **Plumbing**

### Configuration

Legs