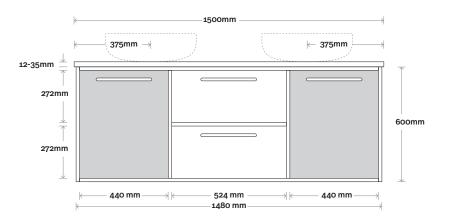

## Palm

Palm 9 1500mm double basin

**Top Thickness** 

Caesarstone: 20mm Dekton: 12mm Symphony: 20mm Note:

• Waste centre: 375mm std (may vary depending on basin)

**Plumbing allowance** 

#### **Plumbing**

Configuration

Legs