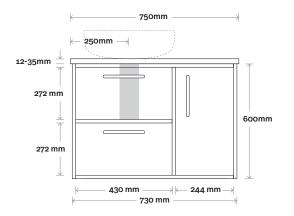

# Palm

Palm 2 750mm off centre basin

**Top Thickness** 

Caesarstone: 20mm Dekton: 12mm Symphony: 20mm Note:

• Waste centre: 250mm std (may vary depending on basin)

Left or Right hand basin

**Plumbing allowance** 

(door opposite side to basin)

### Plumbing

### Configuration

Legs

#### Wallmount