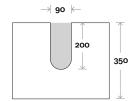

# Palm

Palm 1 600mm centre basin

**Top Thickness** 

Caesarstone: 20mm Dekton: 12mm Symphony: 20mm Note:

• Waste centre: 300mm std (may vary depending on basin)

Plumbing allowance

#### **Plumbing**