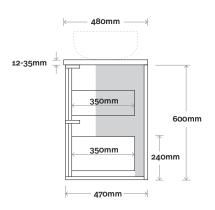

: 12mm Symphony: 20mm Note:

• Waste centre: 250mm std (may vary depending on basin)

Left or Right hand basin

**Plumbing allowance** 

(door opposite side to basin)

### Plumbing

### Configuration

Legs





#### Wallmount







# Palm

Palm 3 900mm off centre basin

**Top Thickness** 

Caesarstone: 20mm Dekton: 12mm Symphony: 20mm Note:

• Waste centre: 250mm std (may vary depending on basin)

· Left or Right hand basin

(door opposite side to basin)

**Plumbing allowance** 

### Plumbing

Configuration

Legs





#### Wallmount







# Palm

Palm 4 1200mm centre basin

**Top Thickness** 

Caesarstone: 20mm Dekton: 12mm Symphony: 20mm Note:

• Waste centre: 600mm std (may vary depending on basin)



**Plumbing allowance** 

#### **Plumbing**

Configuration

Legs





#### Wallmount







# Palm

Top Thickness

Caesarstone: 20mm Dekton: 12mm Symphony: 20mm Note:

• Waste centre: 300mm std (may vary depending on basin)

· Left or Right hand basin



**Plumbing allowance** 

Palm 5 1200mm off centre basin

#### **Plumbing**

### Configuration

Legs









# Palm

Palm 6 1200mm double basin

**Top Thickness** 

Caesarstone: 20mm Dekton: 12mm Symphony: 20mm Note:

• Waste centre: 300mm std (may vary depending on basin)



**Plumbing allowance** 

#### **Plumbing**

Configuration

Legs









# Palm

Palm 7 1500mm centre basin

**Top Thickness** 

Caesarstone: 20mm Dekton: 12mm Symphony: 20mm Note:

• Waste centre: 750mm std (may vary depending on basin)



**Plumbing allowance** 

#### **Plumbing**

Configuration

Legs





#### Wallmount







# Palm

Palm 8 1500mm