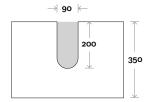

gs





#### Wallmount







# Palm

Top Thickness

Caesarstone: 20mm Dekton: 12mm Symphony: 20mm Note:

• Waste centre: 300mm std (may vary depending on basin)

· Left or Right hand basin



**Plumbing allowance** 

Palm 5 1200mm off centre basin

#### **Plumbing**

### Configuration

Legs









# Palm

Palm 6 1200mm double basin

**Top Thickness** 

Caesarstone: 20mm Dekton: 12mm Symphony: 20mm Note:

• Waste centre: 300mm std (may vary depending on basin)



**Plumbing allowance** 

#### **Plumbing**

Configuration

Legs









# Palm

Palm 7 1500mm centre basin

**Top Thickness** 

Caesarstone: 20mm Dekton: 12mm Symphony: 20mm Note:

• Waste centre: 750mm std (may vary depending on basin)



**Plumbing allowance** 

#### **Plumbing**

Configuration

Legs





#### Wallmount







# Palm

Palm 8 1500mm off centre basin

**Top Thickness** 

Caesarstone: 20mm Dekton: 12mm Symphony: 20mm Note:

• Waste centre: 375mm std (may vary depending on basin)

· Left or Right hand basin



**Plumbing allowance** 

#### **Plumbing**

Configuration

Legs









## Palm

Palm 9 1500mm double basin

**Top Thickness** 

Caesarstone: 20mm Dekton: 12mm Symphony: 20mm Note:

• Waste centre: 375mm std (may vary depending on basin)



**Plumbing allowance** 

#### **Plumbing**

Configuration

Legs









# Palm

Palm 10 1800mm centre basin

**Top Thickness** 

Caesarstone: 20mm Dekton: 12mm Symphony: 20mm Note:

• Waste centre: 900mm std (may vary depending on basin)



**Plumbing allowance** 

#### **Plumbing**

### Configuration

Legs





#### Wallmount





## Palm

**Top Thickn