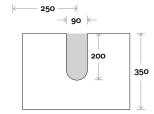

# Palm

Palm 1 600mm centre basin

**Top Thickness** 

Caesarstone: 20mm Dekton: 12mm Symphony: 20mm Note:

• Waste centre: 300mm std (may vary depending on basin)

Plumbing allowance

#### **Plumbing**