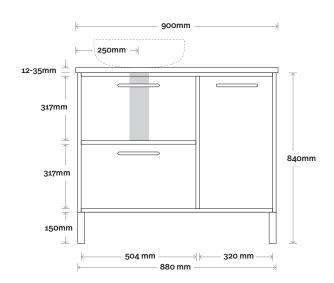

# Palm

Palm 2 750mm off centre basin

**Top Thickness** 

Caesarstone: 20mm Dekton: 12mm Symphony: 20mm Note:

• Waste centre: 250mm std (may vary depending on basin)

Left or Right hand basin

**Plumbing allowance** 

(door opposite side to basin)

### Plumbing

### Configuration

Legs

#### Wallmount