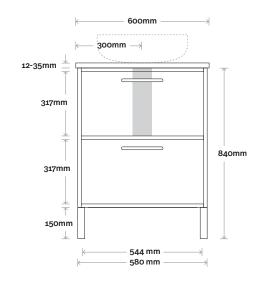

# Palm

Palm 1 600mm centre basin

**Top Thickness** 

Caesarstone: 20mm Dekton: 12mm Symphony: 20mm Note:

• Waste centre: 300mm std (may vary depending on basin)

Plumbing allowance

#### **Plumbing**

### Configuration

Legs

#### Wallmount