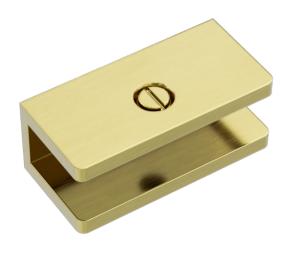

# Shower U Bracket 10mm Glass

#### **FEATURES**

U shape friction fix brackets 90 degree glass to floor or wall connection Suitable for 10mm glass Square profile Manufactured from high quality brass