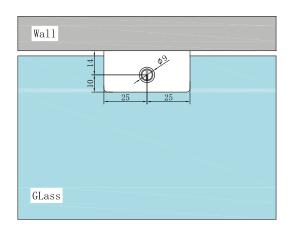

# Shower U Bracket 10mm Glass



#### **FEATURES**

U shape friction fix brackets 90 degree glass to floor or wall connection Suitable for 10mm glass Square profile Manufactured from high quality brass

### **AVAILABLE FINISH**



**GUN METAL** 

NRSH203GM

NRSH203BZ



BRUSHED GOLD NRSH203BG



BRUSHED BRONZE

## MAINTENANCE AND CARE

All surfaces should be cleaned with mild liquid detergent or soap and water.

Do not use cream cleaners or citrus based cleaning products, as they are abrasive.

Use of unsuitable cleaning agents may damage the surface. Any damage caused in this way will not be covered by warranty

#### Dimension