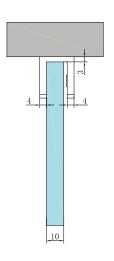

# Shower U Bracket 10mm Glass



#### **FEATURES**

U shape friction fix brackets 90 degree glass to floor or wall connection Suitable for 10mm glass Square profile Manufactured from high quality brass

### **AVAILABLE FINISH**



**GUN METAL** 

NRSH203GM

NRSH203BZ



BRUSHED GOLD NRSH203BG



BRUSHED BRONZE

## MAINTENANCE AND CARE

All surfaces should be cleaned with mild liquid detergent or soap and water.

Do not use cream cleaners or citrus based cleaning products, as they are abrasive.

Use of unsuitable cleaning agents may damage the surface. Any damage caused in this way will not be covered by warranty

#### Dimension