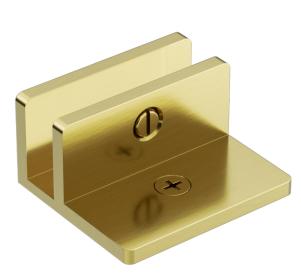

## Shower F Bracket 10mm Glass

### **FEATURES**

U shape friction fix brackets with horizontal fixing leg 90 degree glass to floor or wall connection Applicable when desired fixing point is away from glass edge Suitable for 10mm glass Square profile Manufactured from high quality brass