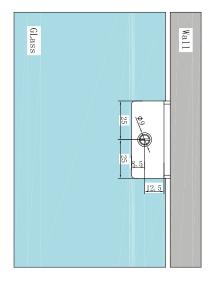

# Nero

## Shower F Bracket 10mm Glass



### **FEATURES**

U shape friction fix brackets with horizontal fixing leg 90 degree glass to floor or wall connection Applicable when desired fixing point is away from glass edge Suitable for 10mm glass Square profile Manufactured from high quality brass

#### **AVAILABLE FINISH**



GUN METAL NRSH202GM



**BRUSHED BRONZE** 

NRSH202BZ

#### MAINTENANCE AND CARE

All surfaces should be cleaned with mild liquid detergent or soap and water.

Do not use cream cleaners or citrus based cleaning products, as they are abrasive.

Use of unsuitable cleaning agents may damage the surface. Any damage caused in this way will not be covered by warranty





#### Dimension