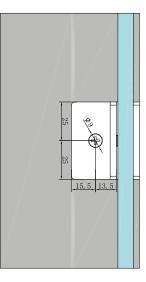

# Nero

## Shower F Bracket 10mm Glass



### **FEATURES**

U shape friction fix brackets with horizontal fixing leg 90 degree glass to floor or wall connection Applicable when desired fixing point is away from glass edge Suitable for 10mm glass Square profile Manufactured from high quality brass

#### **AVAILABLE FINISH**



GUN METAL NRSH202GM



**BRUSHED BRONZE** 

NRSH202BZ

#### MAINTENANCE AND CARE

All surfaces should be cleaned with mild liquid detergent or soap and water.

Do not use cream cleaners or citrus based cleaning products, as they are abrasive.

Use of unsuitable cleaning agents may damage the surface. Any damage caused in this way will not be covered by warranty





#### Dimension