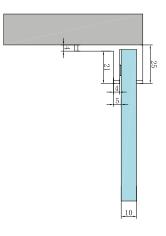

# Nero

## Shower F Bracket 10mm Glass



### **FEATURES**

U shape friction fix brackets with horizontal fixing leg 90 degree glass to floor or wall connection Applicable when desired fixing point is away from glass edge Suitable for 10mm glass Square profile Manufactured from high quality brass

#### **AVAILABLE FINISH**



GUN METAL NRSH202GM



**BRUSHED BRONZE** 

NRSH202BZ

#### MAINTENANCE AND CARE

All surfaces should be cleaned with mild liquid detergent or soap and water.

Do not use cream cleaners or citrus based cleaning products, as they are abrasive.

Use of unsuitable cleaning agents may damage the surface. Any damage caused in this way will not be covered by warranty





#### Dimension