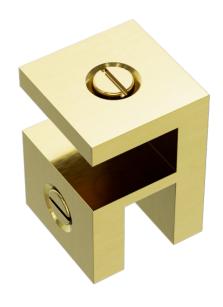

# Over-panel Glass To Glass Fitting 10mm Glass

### **FEATURES**

Overhead glass lid panel fitting Secure 10mm glass lid to side panel / return panel Square profile Manufactured from high quality brass