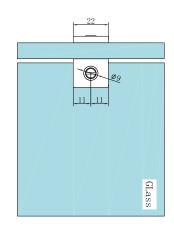

# Over-panel Glass To Glass Fitting 10mm Glass



### **FEATURES**

Overhead glass lid panel fitting Secure 10mm glass lid to side panel / return panel Square profile Manufactured from high quality brass

#### **AVAILABLE FINISH**



**GUN METAL** 

NRSH201GM



BRUSHED GOLD NRSH201BG



BRUSHED BRONZE

NRSH201BZ

## MAINTENANCE AND CARE

All surfaces should be cleaned with mild liquid detergent or soap and water.

Do not use cream cleaners or citrus based cleaning products, as they are abrasive.

Use of unsuitable cleaning agents may damage the surface. Any damage caused in this way will not be covered by warranty

#### Dimension