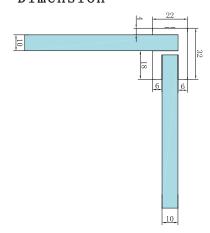

# Over-panel Glass To Glass Fitting 10mm Glass



### **FEATURES**

Overhead glass lid panel fitting Secure 10mm glass lid to side panel / return panel Square profile Manufactured from high quality brass

#### **AVAILABLE FINISH**



**GUN METAL** 

NRSH201GM



BRUSHED GOLD NRSH201BG



BRUSHED BRONZE

NRSH201BZ

## MAINTENANCE AND CARE

All surfaces should be cleaned with mild liquid detergent or soap and water.

Do not use cream cleaners or citrus based cleaning products, as they are abrasive.

Use of unsuitable cleaning agents may damage the surface. Any damage caused in this way will not be covered by warranty

#### Dimension