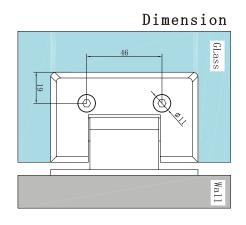

## 90 Degree Glass To Wall Shower Hinge 10mm Glass

## **FEATURES**

Glass to wall hinge

90 degree glass to wall connection

Single side mount plate with 3 wall fixing holes

Suitable for 10mm glass

35kg max door weight per two hinges

52.5kg max door weight per three hinges

800mm maximum door width

Hex head machine screws

Supplied with 50mm wall fix screws

Hinges open in & out

Self closing from approximately 30 degree

Manufactured from high quality brass