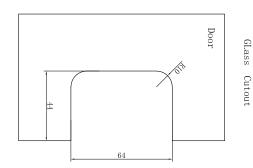

## **FEATURES**

Glass to wall hinge

90 degree glass to wall connection

Single side mount plate with 3 wall fixing holes

Suitable for 10mm glass

35kg max door weight per two hinges

52.5kg max door weight per three hinges

800mm maximum door width

Hex head machine screws

Supplied with 50mm wall fix screws

Hinges open in & out

Self closing from approximately 30 degree

Manufactured from high quality brass