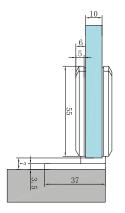

## 90 Degree Glass To Wall Shower Hinge 10mm Glass

## **FEATURES**

Glass to wall hinge

90 degree glass to wall connection

Single side mount plate with 3 wall fixing holes

Suitable for 10mm glass

35kg max door weight per two hinges

52.5kg max door weight per three hinges

800mm maximum door width

Hex head machine screws

Supplied with 50mm wall fix screws

Hinges open in & out

Self closing from approximately 30 degree

Manufactured from high quality brass