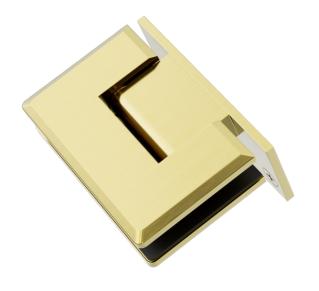

## 90 Degree Glass To Wall Shower Hinge 10mm Glass

## **FEATURES**

Glass to wall hinge

90 degree glass to wall connection

Single side mount plate with 3 wall fixing holes

Suitable for 10mm glass

35kg max door weight per two hinges

52.5kg max door weight per three hinges

800mm maximum door width

Hex head machine screws

Supplied with 50mm wall fix screws

Hinges open in & out

Self closing from approximately 30 degree

Manufactured from high quality brass