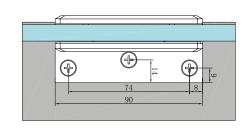

## 90 Degree Glass To Wall Shower Hinge 10mm Glass

## **FEATURES**

Glass to wall hinge

90 degree glass to wall connection

Single side mount plate with 3 wall fixing holes

Suitable for 10mm glass

35kg max door weight per two hinges

52.5kg max door weight per three hinges

800mm maximum door width

Hex head machine screws

Supplied with 50mm wall fix screws

Hinges open in & out

Self closing from approximately 30 degree

Manufactured from high quality brass