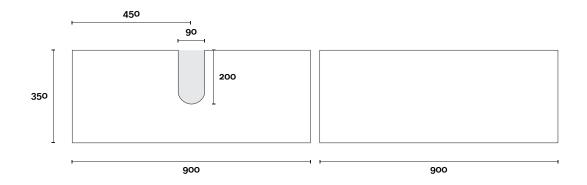

# Merewether

Merewether 10 1500mm double basin

**Top Thickness** 

Caesarstone: 20mm Dekton: 12mm

Vasari: 12mm Symphony: 20mm Timber: 30-35mm (Above counter only)

Stone Ambassador: 20mm

Note:

• Stone & Timber waste centre:

375mm std (may vary depending on basin)

Plumbing allowance