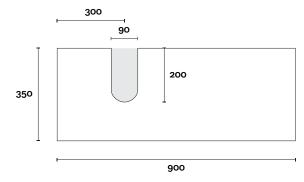

# Merewether

Merewether 3 900mm centre basin

**Top Thickness** 

Caesarstone: 20mm Dekton: 12mm

Vasari: 12mm Symphony: 20mm Timber: 30-35mm (Above counter only)

Stone Ambassador: 20mm

Note:

• Stone & Timber waste centre: 450mm std (may vary depending on basin)

Plumbing allowance

### **PROFILE**

**CONFIGURATION** Wallmount