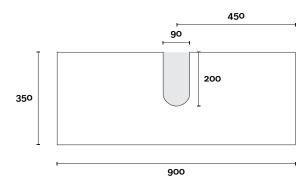

# Merewether

Merewether 3 900mm centre basin

**Top Thickness** 

Caesarstone: 20mm Dekton: 12mm

Vasari: 12mm Symphony: 20mm Timber: 30-35mm (Above counter only)

Stone Ambassador: 20mm

Note:

• Stone & Timber waste centre: 450mm std (may vary depending on basin)

Plumbing allowance