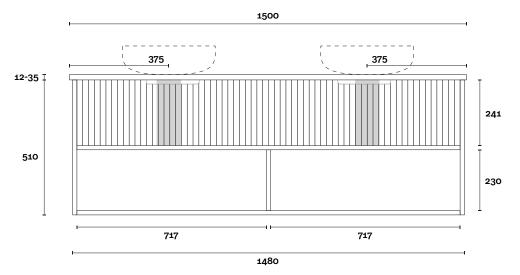

# Merewether

Merewether 10 1500mm double basin

**Top Thickness** 

Caesarstone: 20mm Dekton: 12mm

Vasari: 12mm Symphony: 20mm Timber: 30-35mm (Above counter only)

Stone Ambassador: 20mm

Note:

• Stone & Timber waste centre:

375mm std (may vary depending on basin)

Plumbing allowance

### **PROFILE**

**CONFIGURATION** Wallmount