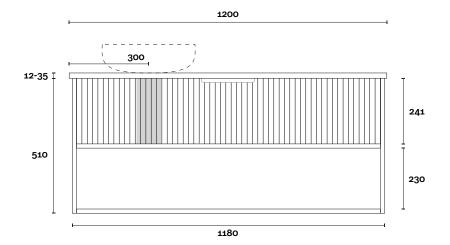

# Merewether

Merewether 4 900mm off centre basin

**Top Thickness** 

Caesarstone: 20mm Dekton: 12mm

**Stone Ambassador:** 20mm **Vasari:** 12mm

**Symphony:** 20mm **Timber:** 30-35mm (Above counter only)

#### Note:

- Stone & Timber waste centre: 300mm std (may vary depending on basin)
- · Available with left or right hand basin

#### Plumbing allowance

### **PROFILE**

CONFIGURATION Wallmount