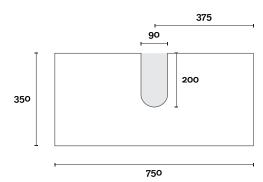

# Merewether

Merewether 11 1800mm centre basin

**Top Thickness** 

Caesarstone: 20mm Dekton: 12mm

Vasari: 12mm Symphony: 20mm Timber: 30-35mm (Above counter only)

Stone Ambassador: 20mm

Note:

• Stone & Timber waste centre: 750mm std (may vary depending on basin)

Plumbing allowance