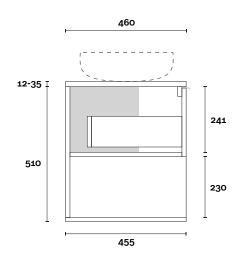

# Merewether

Merewether 1 600mm centre basin

**Top Thickness** 

Caesarstone: 20mm Dekton: 12mm

Stone Ambassador: 20mm

Vasari: 12mm Symphony: 20mm Timber: 30-35mm (Above counter only)

#### Note:

• Stone & Timber waste centre: 300mm std (may vary depending on basin)

Plumbing allowance

### **PROFILE**

**CONFIGURATION** Wallmount

### **TOP DRAWER BOX**

Latest version: 16/06/2023