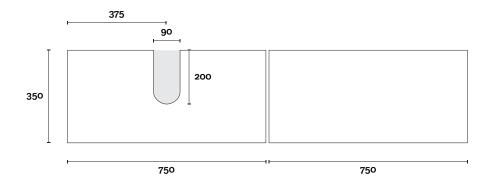

## Merewether

Merewether 9 1500mm off centre basin

**Top Thickness** 

Caesarstone: 20mm Dekton: 12mm

Stone Ambassador: 20mm Vasari: 12mm Symphony: 20mm Timber: 30-35mm (Above counter only)

#### Note:

- Stone & Timber waste centre: 375mm std (may vary depending on basin)
- Available with left or right hand basin