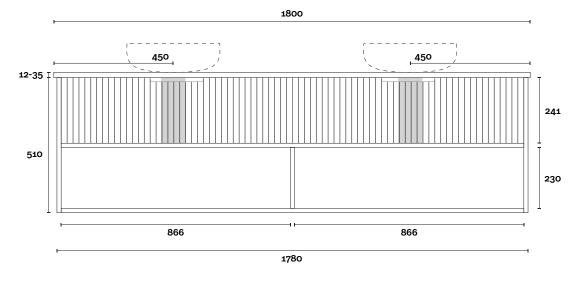

## Merewether

Merewether 13 1800mm double basin

#### **Top Thickness**

Caesarstone: 20mm Dekton: 12mm

Stone Ambassador: 20mm Vasari: 12mm Symphony: 20mm Timber: 30-35mm

(Above counter only)

#### Note:

• Stone & Timber waste centre: 450mm std (may vary depending on basin)

Plumbing allowance

### **PROFILE**

**CONFIGURATION** Wallmount