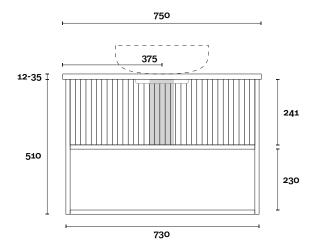

# Merewether

Merewether 2 750mm centre basin

**Top Thickness** 

Caesarstone: 20mm Dekton: 12mm

Stone Ambassador: 20mm Vasari: 12mm

Vasari: 12mm Symphony: 20mm Timber: 30-35mm (Above counter only) Note:

• Stone & Timber waste centre: 375mm std (may vary depending on basin)

Plumbing allowance

### **PROFILE**

CONFIGURATION Wallmount