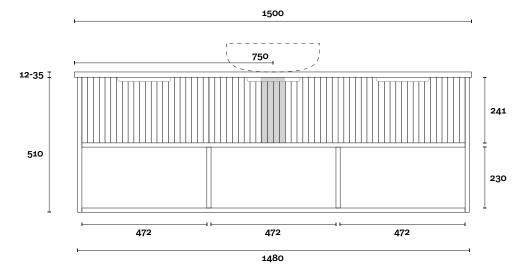

## Merewether

Merewether 8 1500mm centre basin

**Top Thickness** 

Caesarstone: 20mm Dekton: 12mm

Vasari: 12mm Symphony: 20mm Timber: 30-35mm (Above counter only)

Stone Ambassador: 20mm

Note:

• Stone & Timber waste centre: 300mm std (may vary depending on basin)

Plumbing allowance

#### **PROFILE**

**CONFIGURATION** Wallmount