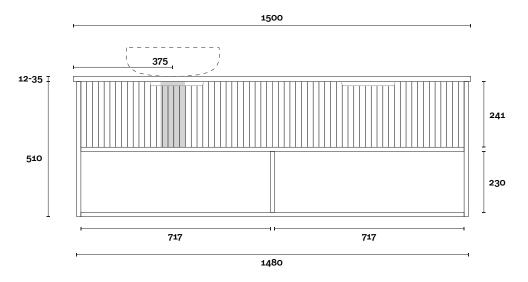

## Merewether

Merewether 9 1500mm off centre basin

**Top Thickness** 

Caesarstone: 20mm Dekton: 12mm

Stone Ambassador: 20mm Vasari: 12mm Symphony: 20mm Timber: 30-35mm (Above counter only)

#### Note:

- Stone & Timber waste centre: 375mm std (may vary depending on basin)
- Available with left or right hand basin

#### Plumbing allowance

#### **PROFILE**

**CONFIGURATION** Wallmount