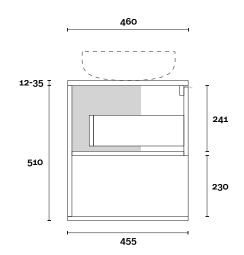

# Merewether

Merewether 1 600mm centre basin

**Top Thickness** 

Caesarstone: 20mm Dekton: 12mm

Stone Ambassador: 20mm

Vasari: 12mm Symphony: 20mm Timber: 30-35mm (Above counter only)

#### Note:

• Stone & Timber waste centre: 300mm std (may vary depending on basin)

Plumbing allowance