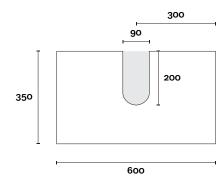

# Merewether

Merewether 1 600mm centre basin

**Top Thickness** 

Caesarstone: 20mm Dekton: 12mm

Stone Ambassador: 20mm

Vasari: 12mm Symphony: 20mm Timber: 30-35mm (Above counter only)

#### Note:

• Stone & Timber waste centre: 300mm std (may vary depending on basin)

Plumbing allowance