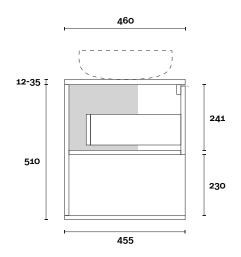

# Merewether

Merewether 1 600mm centre basin

**Top Thickness** 

Caesarstone: 20mm Dekton: 12mm

Stone Ambassador: 20mm

Vasari: 12mm Symphony: 20mm Timber: 30-35mm (Above counter only)

#### Note:

• Stone & Timber waste centre: 300mm std (may vary depending on basin)

Plumbing allowance

### **PROFILE**

**CONFIGURATION** Wallmount

### **TOP DRAWER BOX**

Latest version: 16/06/2023