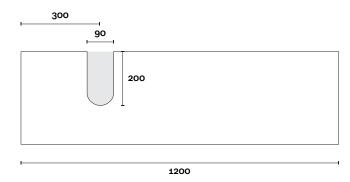

# Merewether

Merewether 5 1200mm centre basin

**Top Thickness** 

Caesarstone: 20mm Dekton: 12mm

Stone Ambassador: 20mm Vasari: 12mm Symphony: 20mm Timber: 30-35mm

(Above counter only)

Note:

• Stone & Timber waste centre: 300mm std (may vary depending on basin)

· Available with left or right hand basin

### Plumbing allowance