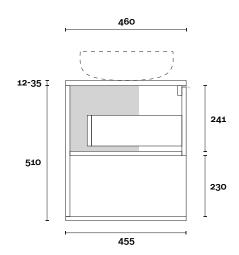

# Merewether

Merewether 1 600mm centre basin

**Top Thickness** 

Caesarstone: 20mm Dekton: 12mm

Stone Ambassador: 20mm

Vasari: 12mm Symphony: 20mm Timber: 30-35mm (Above counter only)

#### Note:

• Stone & Timber waste centre: 300mm std (may vary depending on basin)

Plumbing allowance

### **PROFILE**

**CONFIGURATION** Wallmount

### **TOP DRAWER BOX**

Latest version: 16/06/2023