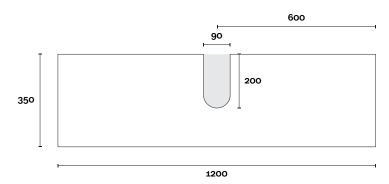

# Merewether

Merewether 5 1200mm centre basin

**Top Thickness** 

Caesarstone: 20mm Dekton: 12mm

Stone Ambassador: 20mm Vasari: 12mm Symphony: 20mm Timber: 30-35mm

(Above counter only)

Note:

• Stone & Timber waste centre: 300mm std (may vary depending on basin)

· Available with left or right hand basin

### Plumbing allowance

### **PROFILE**

**CONFIGURATION** Wallmount