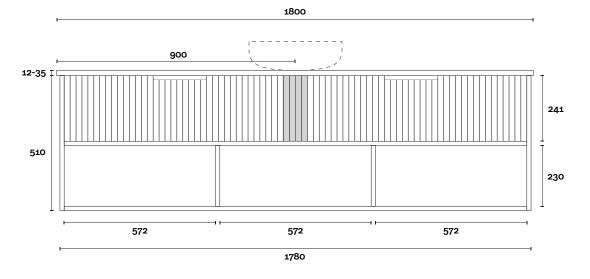

# Merewether

Merewether 11 1800mm centre basin

**Top Thickness** 

Caesarstone: 20mm Dekton: 12mm

Vasari: 12mm Symphony: 20mm Timber: 30-35mm (Above counter only)

Stone Ambassador: 20mm

Note:

• Stone & Timber waste centre: 750mm std (may vary depending on basin)

Plumbing allowance

### **PROFILE**

**CONFIGURATION** Wallmount