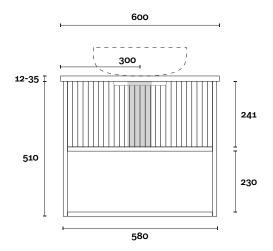

# Merewether

Merewether 1 600mm centre basin

**Top Thickness** 

Caesarstone: 20mm Dekton: 12mm

Stone Ambassador: 20mm

Vasari: 12mm Symphony: 20mm Timber: 30-35mm (Above counter only)

#### Note:

• Stone & Timber waste centre: 300mm std (may vary depending on basin)

Plumbing allowance

### **PROFILE**

**CONFIGURATION** Wallmount

### **TOP DRAWER BOX**

Latest version: 16/06/2023