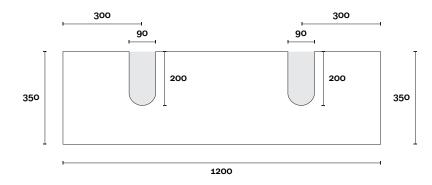

# Merewether

Merewether 10 1500mm double basin

**Top Thickness** 

Caesarstone: 20mm Dekton: 12mm

Vasari: 12mm Symphony: 20mm Timber: 30-35mm (Above counter only)

Stone Ambassador: 20mm

Note:

• Stone & Timber waste centre:

375mm std (may vary depending on basin)

Plumbing allowance

### **PROFILE**

**CONFIGURATION** Wallmount