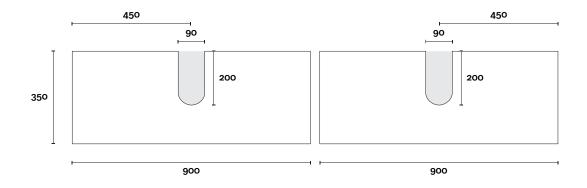

## Merewether

Merewether 13 1800mm double basin

#### **Top Thickness**

Caesarstone: 20mm Dekton: 12mm

Stone Ambassador: 20mm Vasari: 12mm Symphony: 20mm Timber: 30-35mm

(Above counter only)

#### Note:

• Stone & Timber waste centre: 450mm std (may vary depending on basin)

Plumbing allowance

### **PROFILE**

**CONFIGURATION** Wallmount