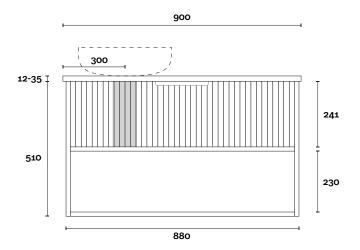

ance

### **PROFILE**



CONFIGURATION Wallmount





# Merewether

Merewether 3 900mm centre basin

**Top Thickness** 

Caesarstone: 20mm Dekton: 12mm

Vasari: 12mm Symphony: 20mm Timber: 30-35mm (Above counter only)

Stone Ambassador: 20mm

Note:

• Stone & Timber waste centre: 450mm std (may vary depending on basin)

Plumbing allowance

### **PROFILE**



**CONFIGURATION** Wallmount





# Merewether

Merewether 4 900mm off centre basin

**Top Thickness** 

Caesarstone: 20mm Dekton: 12mm

**Stone Ambassador:** 20mm **Vasari:** 12mm

**Symphony:** 20mm **Timber:** 30-35mm (Above counter only)

#### Note:

- Stone & Timber waste centre: 300mm std (may vary depending on basin)
- · Available with left or right hand basin

#### Plumbing allowance

### **PROFILE**



CONFIGURATION Wallmount





# Merewether

Merewether 5 1200mm centre basin

**Top Thickness** 

Caesarstone: 20mm Dekton: 12mm

Stone Ambassador: 20mm Vasari: 12mm Symphony: 20mm Timber: 30-35mm

(Above counter only)

Note:

• Stone & Timber waste centre: 300mm std (may vary depending on basin)

· Available with left or right hand basin

### Plumbing allowance

### **PROFILE**



**CONFIGURATION** Wallmount





## Merewether

Merewether 6 1200mm off centre basin

#### **Top Thickness**

Caesarstone: 20mm Dekton: 12mm

Stone Ambassador: 20mm Vasari: 12mm Symphony: 20mm

Timber: 30-35mm (Above counter only)

#### Note:

- Stone & Timber waste centre: 300mm std (may vary depending on basin)
- · Available with left or right hand basin

### Plumbing allowance

### **PROFILE**



CONFIGURATION Wallmount





## Merewe