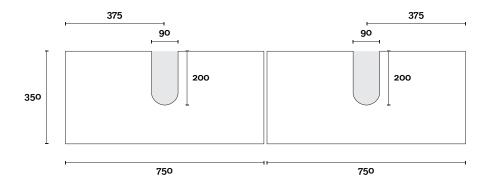

# Merewether

Merewether 10 1500mm double basin

**Top Thickness** 

Caesarstone: 20mm Dekton: 12mm

Vasari: 12mm Symphony: 20mm Timber: 30-35mm (Above counter only)

Stone Ambassador: 20mm

Note:

• Stone & Timber waste centre:

375mm std (may vary depending on basin)

Plumbing allowance