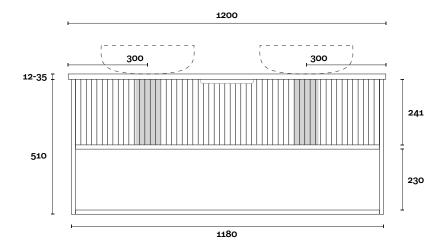

## Merewether

Merewether 7 1200mm double basin

**Top Thickness** 

Caesarstone: 20mm Dekton: 12mm

Stone Ambassador: 20mm Vasari: 12mm Symphony: 20mm Timber: 30-35mm

(Above counter only)

Note:

• Stone & Timber waste centre:

600mm std (may vary depending on basin)

Plumbing allowance

### **PROFILE**

**CONFIGURATION** Wallmount