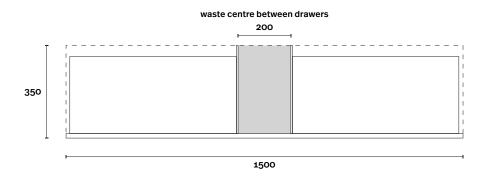

## Merewether

Merewether 8 1500mm centre basin

**Top Thickness** 

Caesarstone: 20mm Dekton: 12mm

Vasari: 12mm Symphony: 20mm Timber: 30-35mm (Above counter only)

Stone Ambassador: 20mm

Note:

• Stone & Timber waste centre: 300mm std (may vary depending on basin)

Plumbing allowance