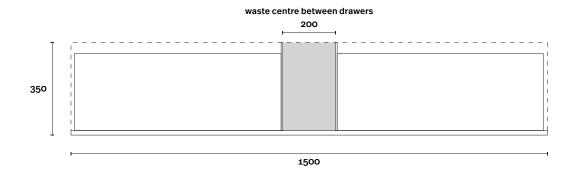

## Merewether

Merewether 8 1500mm centre basin

**Top Thickness** 

Caesarstone: 20mm Dekton: 12mm

Vasari: 12mm Symphony: 20mm Timber: 30-35mm (Above counter only)

Stone Ambassador: 20mm

Note:

• Stone & Timber waste centre: 300mm std (may vary depending on basin)

Plumbing allowance