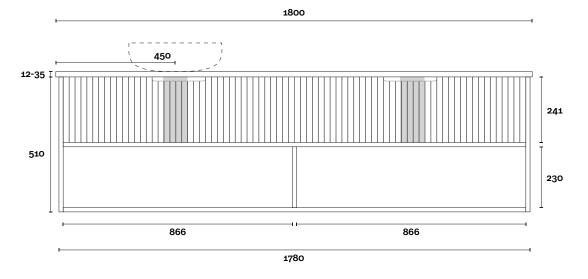

# Merewether

Merewether 11 1800mm centre basin

**Top Thickness** 

Caesarstone: 20mm Dekton: 12mm

Vasari: 12mm Symphony: 20mm Timber: 30-35mm (Above counter only)

Stone Ambassador: 20mm

Note:

• Stone & Timber waste centre: 750mm std (may vary depending on basin)

Plumbing allowance