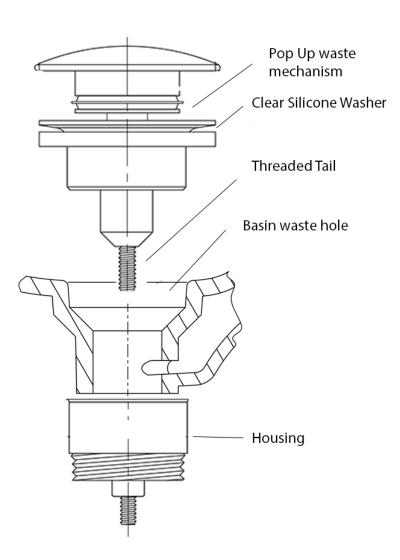

## Installation

Disassemble Pop up waste by unscrewing the Housing from the threaded tail.

Waste, pop-up assembly are fitted on the upper side of the basin.

Housing and clear silicone washer fitted underneath the basin.

Re-tighten the assembly and attach to trap.

Check for leaks.

Always use a soft, damp cloth with mild detergent to wipe your waste clean. Avoid using abrasive detergents, cleaning powders, scouring pads, strong disinfectants, cleaners containing hydrochloric acid or phosphoric acid as this will cause damage to the finish.