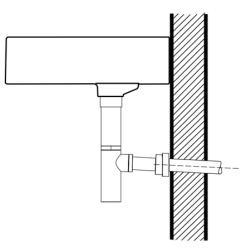

## Installation

Ensure all 'O' Rings are lubricated with silicone based lubricant.

Fit bottle trap to appropriate 40mm waste.

Adjust bottle trap height to in-wall outlet pipe and ensure there is an adequate fall in the outlet pipe when installed.

Measure and trim outlet pipe, ensuring there is adequate allowance for pipe and rubber seal to fit into DWV female socket.

Fit rubber seal over outlet pipe and fit into 40mm DWV female socket.

Fit dress plate to wall.

Firmly tighten all joints. Do not over-tighten.

Test for leaks.

Ensure adequate fall on outlet in accordance with relevant standards.

Waste pipe length is adjustable and can be cut to size.

Always use a soft, damp cloth with mild detergent to wipe your bottle trap clean. Avoid using abrasive detergents, cleaning powders, scouring pads, strong disinfectants, cleaners containing hydrochloric acid or phosphoric acid as this will cause damage to the finish.