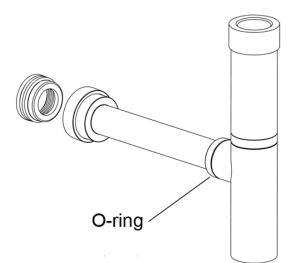

## Installation

Ensure all 'O' Rings are lubricated with silicone based lubricant.

Fit bottle trap to appropriate 40mm waste.

Adjust bottle trap height to in-wall outlet pipe and ensure there is an adequate fall in the outlet pipe when installed.

Measure and trim outlet pipe, ensuring there is adequate allowance for pipe and rubber seal to fit into DWV female socket.

Fit rubber seal over outlet pipe and fit into 40mm DWV female socket.

Fit dress plate to wall.