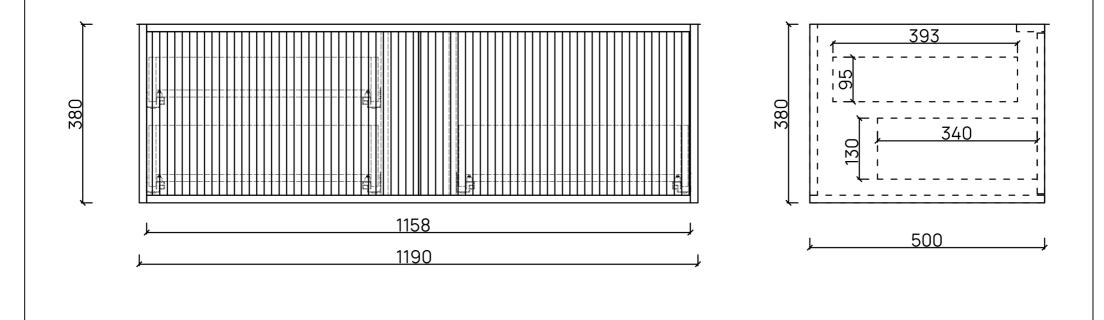

| © INGR∧IN | PRODUCT:                                         | INGRAIN GROOVED WALL HUNG VANITY | ТОР:            | NO BENCHTOP | NOTES:                                                                                                  |
|-----------|--------------------------------------------------|----------------------------------|-----------------|-------------|---------------------------------------------------------------------------------------------------------|
|           | SIZE:                                            | 1190 x 500 x 380 mm              | BASIN POSITION: | CENTRE      | DIMENSIONS ARE NOMINAL. DO NOT DRILL OR ROUGH IN                                                        |
|           | CONFIGURATION: DTC SOFT CLOSE SLIDES - 4 DRAWERS |                                  | CODE:           | IGGRV1200WH | UNTIL YOU HAVE RECEIVED AND MEASURED YOUR VANITY.<br>ALL DIMENSIONS ARE IN MILLIMETERES. DO NOT MEASURE |
|           | VERSION:                                         | 26.02.2024                       |                 |             | FROM DRAWING.                                                                                           |