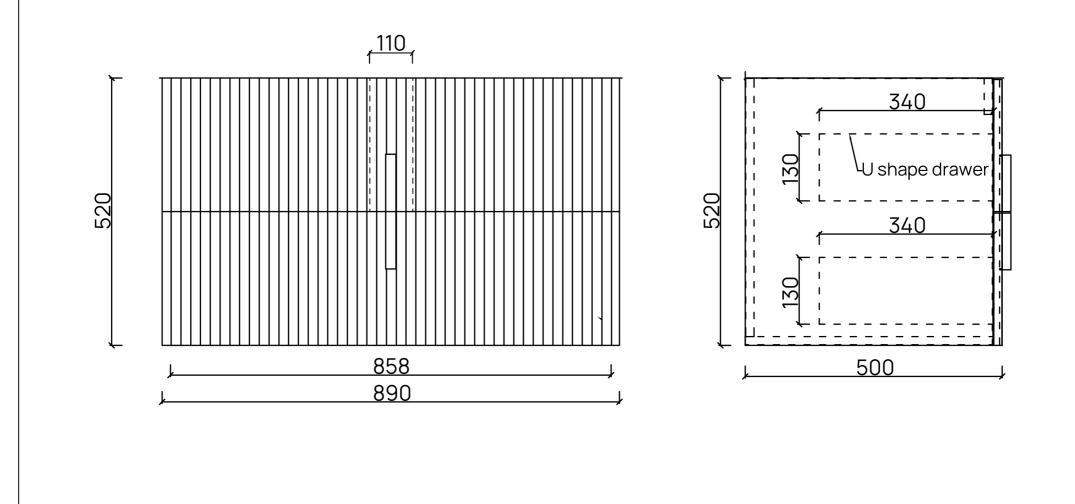

|  | PRODUCT:      | INGRAIN CONTOURED WALL HUNG VANITY | тор:            | NO BENCHTOP | NOTES:                                                                                                  |
|--|---------------|------------------------------------|-----------------|-------------|---------------------------------------------------------------------------------------------------------|
|  | SIZE:         | 890 x 500 x 520 mm                 | BASIN POSITION: | CENTRE      | DIMENSIONS ARE NOMINAL. DO NOT DRILL OR ROUGH IN                                                        |
|  | CONFIGURATION | DTC SOFT CLOSE SLIDES - 2 DRAWERS  | CODE:           | IGCON900WH  | UNTIL YOU HAVE RECEIVED AND MEASURED YOUR VANITY.<br>ALL DIMENSIONS ARE IN MILLIMETERES. DO NOT MEASURE |
|  | VERSION:      | 26.02.2024                         |                 |             | FROM DRAWING.                                                                                           |