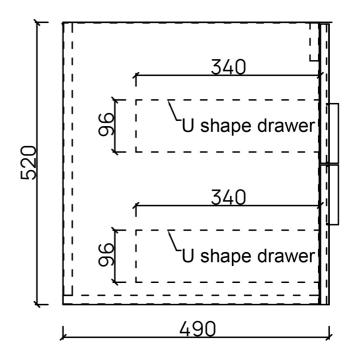

| © INGR∧IN | PRODUCT:                                         | INGRAIN CONTOURED WALL HUNG VANITY | ТОР:            | NO BENCHTOP | NOTES:                                                                                                  |
|-----------|--------------------------------------------------|------------------------------------|-----------------|-------------|---------------------------------------------------------------------------------------------------------|
|           | SIZE:                                            | 740 x 490 x 520 mm                 | BASIN POSITION: | CENTRE      | DIMENSIONS ARE NOMINAL. DO NOT DRILL OR ROUGH IN                                                        |
|           | CONFIGURATION: DTC SOFT CLOSE SLIDES - 2 DRAWERS |                                    | CODE:           | IGCON750WH  | UNTIL YOU HAVE RECEIVED AND MEASURED YOUR VANITY.<br>ALL DIMENSIONS ARE IN MILLIMETERES. DO NOT MEASURE |
|           | VERSION:                                         | 26.02.2024                         |                 |             | FROM DRAWING.                                                                                           |