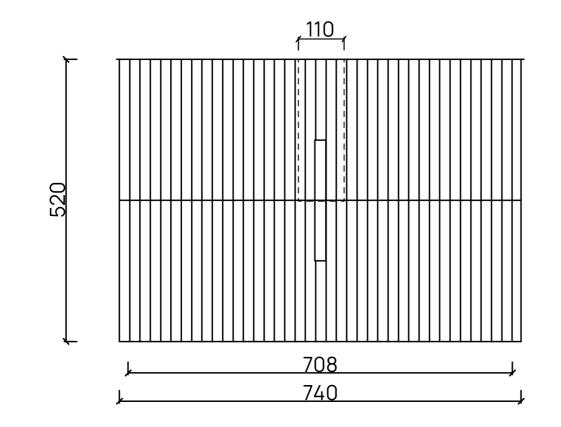

| © INGR∧IN | PRODUCT:                                         | INGRAIN CONTOURED WALL HUNG VANITY | ТОР:            | NO BENCHTOP | NOTES:                                                                                                  |
|-----------|--------------------------------------------------|------------------------------------|-----------------|-------------|---------------------------------------------------------------------------------------------------------|
|           | SIZE:                                            | 740 x 490 x 520 mm                 | BASIN POSITION: | CENTRE      | DIMENSIONS ARE NOMINAL. DO NOT DRILL OR ROUGH IN                                                        |
|           | CONFIGURATION: DTC SOFT CLOSE SLIDES - 2 DRAWERS |                                    | CODE:           | IGCON750WH  | UNTIL YOU HAVE RECEIVED AND MEASURED YOUR VANITY.<br>ALL DIMENSIONS ARE IN MILLIMETERES. DO NOT MEASURE |
|           | VERSION:                                         | 26.02.2024                         |                 |             | FROM DRAWING.                                                                                           |