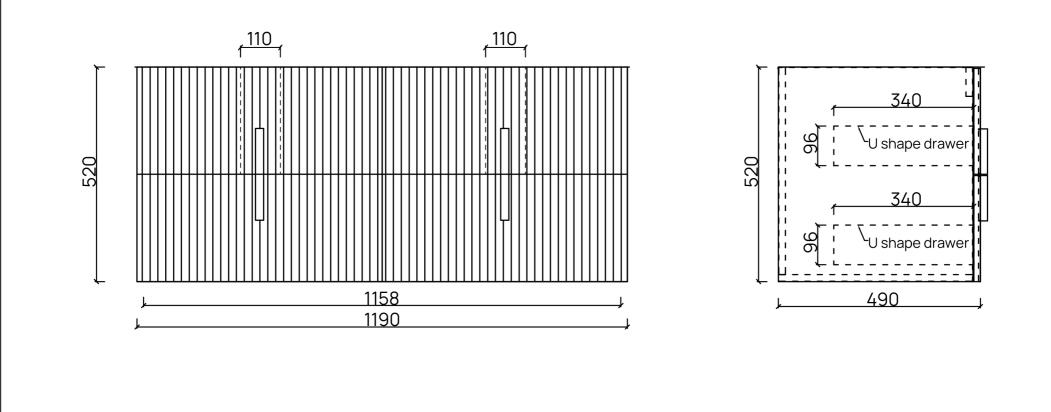

| INGRAIN | PRODUCT:                                         | INGRAIN CONTOURED WALL HUNG VANITY | TOP:              | NO BENCHTOP | NOTES:                                            |  |
|---------|--------------------------------------------------|------------------------------------|-------------------|-------------|---------------------------------------------------|--|
|         | SIZE:                                            | 1190 x 490 x 520 mm                | BASIN POSITION    | : CENTRE    | DIMENSIONS ARE NOMINAL. DO NOT DRILL OR ROUGH IN  |  |
|         | CONFIGURATION: DTC SOFT CLOSE SLIDES - 4 DRAWERS |                                    | CODE: IGCON1200WH | IGCON1200WH | UNTIL YOU HAVE RECEIVED AND MEASURED YOUR VANITY. |  |
|         | VERSION:                                         | 26.02.2024                         |                   |             | FROM DRAWING.                                     |  |