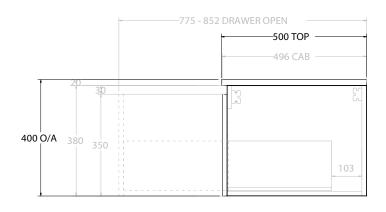

| PRODUCT:       | GLACIER DOOR & DRAWER SLIM 900 WALL HUNG OFFSET BASIN |  |
|----------------|-------------------------------------------------------|--|
| CODE:          | LITE: GLLFCS0900WHL* PRO: GLPFCS0900WHL*              |  |
| MOUNTING:      | WALL HUNG                                             |  |
| SIZE:          | 900W X 500D X 400H                                    |  |
| CONFIGURATION: | DOOR & DRAWER                                         |  |
| VERSION: 01    | DATE: 15/08/22                                        |  |

| NOTES:                                                                                             |
|----------------------------------------------------------------------------------------------------|
| ALL DIMENSIONS ARE NOMINAL AND SUBJECT TO CHANGE.                                                  |
| DO NOT DRILL OR ROUGH IN UNTIL YOU HAVE RECEIVED AND MEASURED YOUR PRODUCT.                        |
| ALL DIMENSIONS ARE IN MILLIMETRES.                                                                 |
| DO NOT MEASURE FROM DRAWING.                                                                       |
| *LEFT HAND OFFSET PICTURED, RIGHT HAND OFFSET IS SAME BUT MIRRORED (REPLACE CODE SUFFIX L, WITH R) |