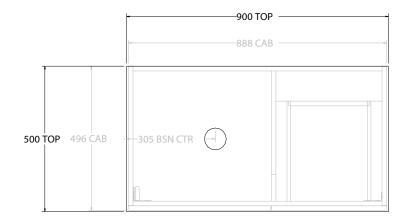

| PRODUCT:       | GLACIER DOOR & DRAWER SLIM 900 WALL HUNG OFFSET BASIN |  |
|----------------|-------------------------------------------------------|--|
| CODE:          | LITE: GLLFCS0900WHL* PRO: GLPFCS0900WHL*              |  |
| MOUNTING:      | WALL HUNG                                             |  |
| SIZE:          | 900W X 500D X 400H                                    |  |
| CONFIGURATION: | DOOR & DRAWER                                         |  |
| VERSION: 01    | DATE: 15/08/22                                        |  |

| NOTES:                                                                                             |
|----------------------------------------------------------------------------------------------------|
| ALL DIMENSIONS ARE NOMINAL AND SUBJECT TO CHANGE.                                                  |
| DO NOT DRILL OR ROUGH IN UNTIL YOU HAVE RECEIVED AND MEASURED YOUR PRODUCT.                        |
| ALL DIMENSIONS ARE IN MILLIMETRES.                                                                 |
| DO NOT MEASURE FROM DRAWING.                                                                       |
| *LEFT HAND OFFSET PICTURED, RIGHT HAND OFFSET IS SAME BUT MIRRORED (REPLACE CODE SUFFIX L, WITH R) |