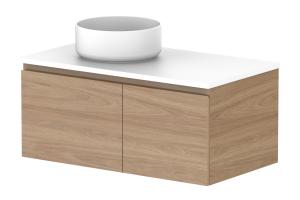

| PRODUCT:       | GLACIER DOOR & DRAWER SLIM 900 WALL HUNG OFFSET BASIN |  |
|----------------|-------------------------------------------------------|--|
| CODE:          | LITE: GLLFCS0900WHL* PRO: GLPFCS0900WHL*              |  |
| MOUNTING:      | WALL HUNG                                             |  |
| SIZE:          | 900W X 500D X 400H                                    |  |
| CONFIGURATION: | DOOR & DRAWER                                         |  |
| VERSION: 01    | DATE: 15/08/22                                        |  |

| TOP:                 | BENCHTOP                                                 |  |
|----------------------|----------------------------------------------------------|--|
| BASIN POSITION:      | OFFSET BASIN                                             |  |
| FOR TOP OPTIONS PLEA | ISE ADD ONE OF THE FOLLOWING TO THE END OF PRODUCT CODE: |  |
| CHERRY PIE = CP      |                                                          |  |
| FRIDAY = FR          |                                                          |  |
| CAFSARSTONF = CS     |                                                          |  |