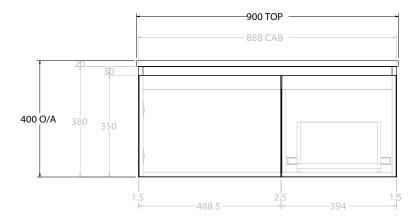

| PRODUCT:       | GLACIER DOOR & DRAWER SLIM 900 WALL HUNG OFFSET BASIN |  |
|----------------|-------------------------------------------------------|--|
| CODE:          | LITE: GLLFCS0900WHL* PRO: GLPFCS0900WHL*              |  |
| MOUNTING:      | WALL HUNG                                             |  |
| SIZE:          | 900W X 500D X 400H                                    |  |
| CONFIGURATION: | DOOR & DRAWER                                         |  |
| VERSION: 01    | DATE: 15/08/22                                        |  |

| NOTES:                                                                                             |
|----------------------------------------------------------------------------------------------------|
| ALL DIMENSIONS ARE NOMINAL AND SUBJECT TO CHANGE.                                                  |
| DO NOT DRILL OR ROUGH IN UNTIL YOU HAVE RECEIVED AND MEASURED YOUR PRODUCT.                        |
| ALL DIMENSIONS ARE IN MILLIMETRES.                                                                 |
| DO NOT MEASURE FROM DRAWING.                                                                       |
| *LEFT HAND OFFSET PICTURED, RIGHT HAND OFFSET IS SAME BUT MIRRORED (REPLACE CODE SUFFIX L, WITH R) |