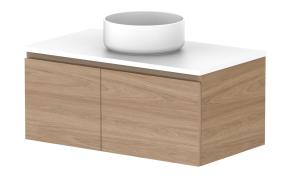

Δ(

| qt | PRODUCT:       | GLACIER DOOR & DRAWER SLIM 900 WALL HUNG CENTRE BASIN | TOP: BENCHTOP                                                               | NOTES:                                                                                                                                                                                                 |
|----|----------------|-------------------------------------------------------|-----------------------------------------------------------------------------|--------------------------------------------------------------------------------------------------------------------------------------------------------------------------------------------------------|
|    | CODE:          | LITE: GLLFCS0900WHC PRO: GLPFCS0900WHC                | BASIN POSITION: CENTRE BASIN                                                | ALL DIMENSIONS ARE NOMINAL AND SUBJECT TO CHANGE.<br>DO NOT DRILL OR ROUGH IN UNTIL YOU HAVE RECEIVED AND MEASURED YOUR PRODUCT.<br>ALL DIMENSIONS ARE IN MILLIMETRES.<br>DO NOT MEASURE FROM DRAWING. |
|    | MOUNTING:      | WALL HUNG                                             | FOR TOP OPTIONS PLEASE ADD ONE OF THE FOLLOWING TO THE END OF PRODUCT CODE: |                                                                                                                                                                                                        |
|    | SIZE:          | 900W X 500D X 400H                                    | CHERRY PIE = CP                                                             |                                                                                                                                                                                                        |
|    | CONFIGURATION: | DOOR & DRAWER                                         | FRIDAY = FR                                                                 |                                                                                                                                                                                                        |
|    | VERSION: 01    | DATE: 15/08/22                                        | CAESARSTONE = CS                                                            |                                                                                                                                                                                                        |