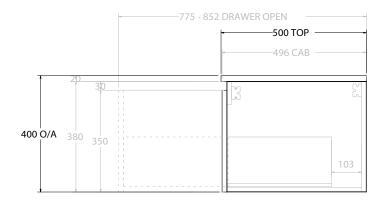

Δ(

| qt | PRODUCT:       | GLACIER DOOR & DRAWER SLIM 900 WALL HUNG CENTRE BASIN | TOP: BENCHTOP                                                               | NOTES:                                                                                                                                                                                                 |
|----|----------------|-------------------------------------------------------|-----------------------------------------------------------------------------|--------------------------------------------------------------------------------------------------------------------------------------------------------------------------------------------------------|
|    | CODE:          | LITE: GLLFCS0900WHC PRO: GLPFCS0900WHC                | BASIN POSITION: CENTRE BASIN                                                | ALL DIMENSIONS ARE NOMINAL AND SUBJECT TO CHANGE.<br>DO NOT DRILL OR ROUGH IN UNTIL YOU HAVE RECEIVED AND MEASURED YOUR PRODUCT.<br>ALL DIMENSIONS ARE IN MILLIMETRES.<br>DO NOT MEASURE FROM DRAWING. |
|    | MOUNTING:      | WALL HUNG                                             | FOR TOP OPTIONS PLEASE ADD ONE OF THE FOLLOWING TO THE END OF PRODUCT CODE: |                                                                                                                                                                                                        |
|    | SIZE:          | 900W X 500D X 400H                                    | CHERRY PIE = CP                                                             |                                                                                                                                                                                                        |
|    | CONFIGURATION: | DOOR & DRAWER                                         | FRIDAY = FR                                                                 |                                                                                                                                                                                                        |
|    | VERSION: 01    | DATE: 15/08/22                                        | CAESARSTONE = CS                                                            |                                                                                                                                                                                                        |