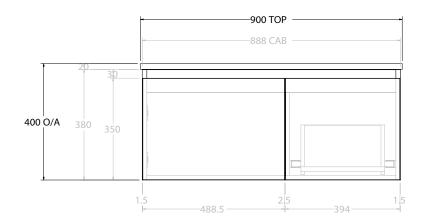

Δ(

| qt | PRODUCT:       | GLACIER DOOR & DRAWER SLIM 900 WALL HUNG CENTRE BASIN | TOP: BENCHTOP                                                               | NOTES:                                                                                                                                                                                                 |
|----|----------------|-------------------------------------------------------|-----------------------------------------------------------------------------|--------------------------------------------------------------------------------------------------------------------------------------------------------------------------------------------------------|
|    | CODE:          | LITE: GLLFCS0900WHC PRO: GLPFCS0900WHC                | BASIN POSITION: CENTRE BASIN                                                | ALL DIMENSIONS ARE NOMINAL AND SUBJECT TO CHANGE.<br>DO NOT DRILL OR ROUGH IN UNTIL YOU HAVE RECEIVED AND MEASURED YOUR PRODUCT.<br>ALL DIMENSIONS ARE IN MILLIMETRES.<br>DO NOT MEASURE FROM DRAWING. |
|    | MOUNTING:      | WALL HUNG                                             | FOR TOP OPTIONS PLEASE ADD ONE OF THE FOLLOWING TO THE END OF PRODUCT CODE: |                                                                                                                                                                                                        |
|    | SIZE:          | 900W X 500D X 400H                                    | CHERRY PIE = CP                                                             |                                                                                                                                                                                                        |
|    | CONFIGURATION: | DOOR & DRAWER                                         | FRIDAY = FR                                                                 |                                                                                                                                                                                                        |
|    | VERSION: 01    | DATE: 15/08/22                                        | CAESARSTONE = CS                                                            |                                                                                                                                                                                                        |