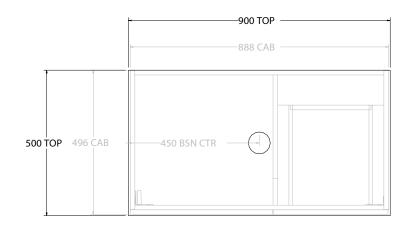

Δ(

| qt | PRODUCT:       | GLACIER DOOR & DRAWER SLIM 900 WALL HUNG CENTRE BASIN | TOP: BENCHTOP                                                               | NOTES:                                                                                                                                                                                                 |
|----|----------------|-------------------------------------------------------|-----------------------------------------------------------------------------|--------------------------------------------------------------------------------------------------------------------------------------------------------------------------------------------------------|
|    | CODE:          | LITE: GLLFCS0900WHC PRO: GLPFCS0900WHC                | BASIN POSITION: CENTRE BASIN                                                | ALL DIMENSIONS ARE NOMINAL AND SUBJECT TO CHANGE.<br>DO NOT DRILL OR ROUGH IN UNTIL YOU HAVE RECEIVED AND MEASURED YOUR PRODUCT.<br>ALL DIMENSIONS ARE IN MILLIMETRES.<br>DO NOT MEASURE FROM DRAWING. |
|    | MOUNTING:      | WALL HUNG                                             | FOR TOP OPTIONS PLEASE ADD ONE OF THE FOLLOWING TO THE END OF PRODUCT CODE: |                                                                                                                                                                                                        |
|    | SIZE:          | 900W X 500D X 400H                                    | CHERRY PIE = CP                                                             |                                                                                                                                                                                                        |
|    | CONFIGURATION: | DOOR & DRAWER                                         | FRIDAY = FR                                                                 |                                                                                                                                                                                                        |
|    | VERSION: 01    | DATE: 15/08/22                                        | CAESARSTONE = CS                                                            |                                                                                                                                                                                                        |