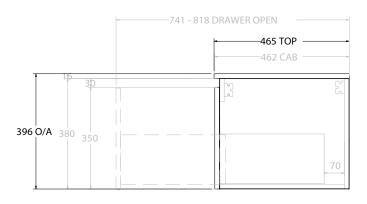

| PRODUCT:       | GLACIER DOOR & DRAWER SLIM 750 WALL HUNG OFFSET BASIN |  |  |
|----------------|-------------------------------------------------------|--|--|
| CODE:          | LITE: GLLFCS0750WHLCE* PRO: GLPFCS0750WHLCE*          |  |  |
| MOUNTING:      | WALL HUNG                                             |  |  |
| SIZE:          | 765W X 465D X 396H                                    |  |  |
| CONFIGURATION: | DOOR & DRAWER                                         |  |  |
| VERSION: 01    | DATE: 15/08/22                                        |  |  |

NOTES:

ALL DIMENSIONS ARE NOMINAL AND SUBJECT TO CHANGE.

DO NOT DRILL OR ROUGH IN UNTIL YOU HAVE RECEIVED AND MEASURED YOUR PRODUCT.

ALL DIMENSIONS ARE IN MILLIMETRES.

DO NOT MEASURE FROM DRAWING.

\*LEFT HAND OFFSET PICTURED, RIGHT HAND OFFSET IS SAME BUT MIRRORED (REPLACE CODE SUFFIX L, WITH R)