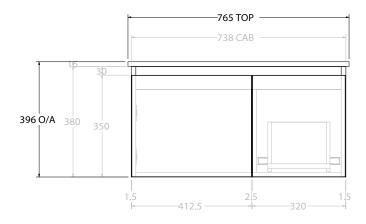

| PRODUCT:       | GLACIER DOOR & DRAWER SLIM 750 WALL HUNG OFFSET BASIN |  |  |
|----------------|-------------------------------------------------------|--|--|
| CODE:          | LITE: GLLFCS0750WHLCE* PRO: GLPFCS0750WHLCE*          |  |  |
| MOUNTING:      | WALL HUNG                                             |  |  |
| SIZE:          | 765W X 465D X 396H                                    |  |  |
| CONFIGURATION: | DOOR & DRAWER                                         |  |  |
| VERSION: 01    | DATE: 15/08/22                                        |  |  |

NOTES:

ALL DIMENSIONS ARE NOMINAL AND SUBJECT TO CHANGE.

DO NOT DRILL OR ROUGH IN UNTIL YOU HAVE RECEIVED AND MEASURED YOUR PRODUCT.

ALL DIMENSIONS ARE IN MILLIMETRES.

DO NOT MEASURE FROM DRAWING.

\*LEFT HAND OFFSET PICTURED, RIGHT HAND OFFSET IS SAME BUT MIRRORED (REPLACE CODE SUFFIX L, WITH R)