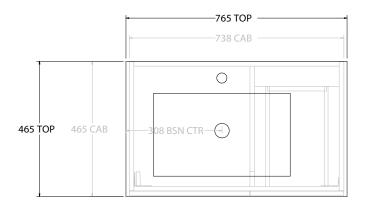

| PRODUCT:       | GLACIER DOOR & DRAWER SLIM 750 WALL HUNG OFFSET BASIN |  |  |
|----------------|-------------------------------------------------------|--|--|
| CODE:          | LITE: GLLFCS0750WHLCE* PRO: GLPFCS0750WHLCE*          |  |  |
| MOUNTING:      | WALL HUNG                                             |  |  |
| SIZE:          | 765W X 465D X 396H                                    |  |  |
| CONFIGURATION: | DOOR & DRAWER                                         |  |  |
| VERSION: 01    | DATE: 15/08/22                                        |  |  |

| TOP:            | CERAMIC GLACIER 750 |   |  |
|-----------------|---------------------|---|--|
| BASIN POSITION: | OFFSET BASIN        |   |  |
|                 |                     |   |  |
|                 |                     |   |  |
|                 |                     |   |  |
|                 |                     | Ш |  |

NOTES:

ALL DIMENSIONS ARE NOMINAL AND SUBJECT TO CHANGE.

DO NOT DRILL OR ROUGH IN UNTIL YOU HAVE RECEIVED AND MEASURED YOUR PRODUCT.

ALL DIMENSIONS ARE IN MILLIMETRES.

DO NOT MEASURE FROM DRAWING.

\*LEFT HAND OFFSET PICTURED, RIGHT HAND OFFSET IS SAME BUT MIRRORED (REPLACE CODE SUFFIX L, WITH R)