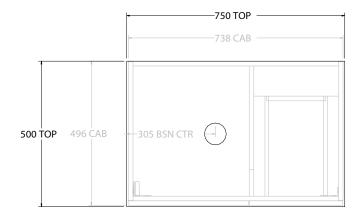

| Г | PRODUCT:       | GLACIER DOOR & DRAWER SLIM 750 WALL HUNG OFFSET BASIN |                     |  |
|---|----------------|-------------------------------------------------------|---------------------|--|
| Г | CODE:          | LITE: GLLFCS0750WHL*                                  | PRO: GLPFCS0750WHL* |  |
| Г | MOUNTING:      | WALL HUNG                                             |                     |  |
| Г | SIZE:          | 750W X 500D X 400H                                    |                     |  |
| Г | CONFIGURATION: | DOOR & DRAWER                                         |                     |  |
| Г | VERSION: 01    | DATE: 15/08/22                                        |                     |  |

| NOTES:                                                                          |                     |
|---------------------------------------------------------------------------------|---------------------|
| ALL DIMENSIONS ARE NOMINAL AND SUBJECT TO CHANGE.                               |                     |
| DO NOT DRILL OR ROUGH IN UNTIL YOU HAVE RECEIVED AND MEASURED YOUR PRODUCT.     |                     |
| ALL DIMENSIONS ARE IN MILLIMETRES.                                              |                     |
| DO NOT MEASURE FROM DRAWING.                                                    |                     |
| *LEFT HAND OFFSET PICTURED, RIGHT HAND OFFSET IS SAME BUT MIRRORED (REPLACE COD | E SUFFIX L, WITH R) |