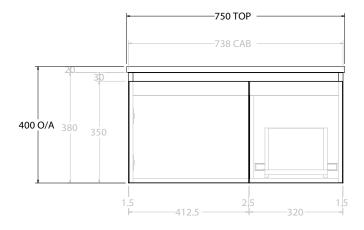

| Г | PRODUCT:       | GLACIER DOOR & DRAWER SLIM 750 WALL HUNG OFFSET BASIN |                     |  |
|---|----------------|-------------------------------------------------------|---------------------|--|
| Г | CODE:          | LITE: GLLFCS0750WHL*                                  | PRO: GLPFCS0750WHL* |  |
| Г | MOUNTING:      | WALL HUNG                                             |                     |  |
| Г | SIZE:          | 750W X 500D X 400H                                    |                     |  |
| Г | CONFIGURATION: | DOOR & DRAWER                                         |                     |  |
| Г | VERSION: 01    | DATE: 15/08/22                                        |                     |  |

| NOTES:                                                                          |                     |
|---------------------------------------------------------------------------------|---------------------|
| ALL DIMENSIONS ARE NOMINAL AND SUBJECT TO CHANGE.                               |                     |
| DO NOT DRILL OR ROUGH IN UNTIL YOU HAVE RECEIVED AND MEASURED YOUR PRODUCT.     |                     |
| ALL DIMENSIONS ARE IN MILLIMETRES.                                              |                     |
| DO NOT MEASURE FROM DRAWING.                                                    |                     |
| *LEFT HAND OFFSET PICTURED, RIGHT HAND OFFSET IS SAME BUT MIRRORED (REPLACE COD | E SUFFIX L, WITH R) |