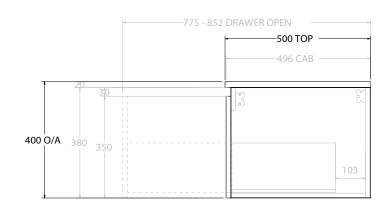

| Г | PRODUCT:       | GLACIER DOOR & DRAWER SLIM 750 WALL HUNG OFFSET BASIN |                     |  |
|---|----------------|-------------------------------------------------------|---------------------|--|
| Г | CODE:          | LITE: GLLFCS0750WHL*                                  | PRO: GLPFCS0750WHL* |  |
| Г | MOUNTING:      | WALL HUNG                                             |                     |  |
| Г | SIZE:          | 750W X 500D X 400H                                    |                     |  |
| Г | CONFIGURATION: | DOOR & DRAWER                                         |                     |  |
| Г | VERSION: 01    | DATE: 15/08/22                                        |                     |  |

| NOTES:                                                                          |                     |
|---------------------------------------------------------------------------------|---------------------|
| ALL DIMENSIONS ARE NOMINAL AND SUBJECT TO CHANGE.                               |                     |
| DO NOT DRILL OR ROUGH IN UNTIL YOU HAVE RECEIVED AND MEASURED YOUR PRODUCT.     |                     |
| ALL DIMENSIONS ARE IN MILLIMETRES.                                              |                     |
| DO NOT MEASURE FROM DRAWING.                                                    |                     |
| *LEFT HAND OFFSET PICTURED, RIGHT HAND OFFSET IS SAME BUT MIRRORED (REPLACE COD | E SUFFIX L, WITH R) |