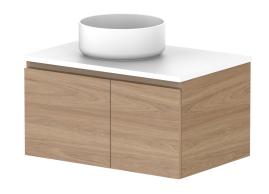

| Г | PRODUCT:       | GLACIER DOOR & DRAWER SLIM 750 WALL HUNG OFFSET BASIN |                     |  |
|---|----------------|-------------------------------------------------------|---------------------|--|
| Г | CODE:          | LITE: GLLFCS0750WHL*                                  | PRO: GLPFCS0750WHL* |  |
| Г | MOUNTING:      | WALL HUNG                                             |                     |  |
| Г | SIZE:          | 750W X 500D X 400H                                    |                     |  |
| Г | CONFIGURATION: | DOOR & DRAWER                                         |                     |  |
| Г | VERSION: 01    | DATE: 15/08/22                                        |                     |  |

| TOP:                                                                        | BENCHTOP     |  |
|-----------------------------------------------------------------------------|--------------|--|
| BASIN POSITION:                                                             | OFFSET BASIN |  |
| FOR TOP OPTIONS PLEASE ADD ONE OF THE FOLLOWING TO THE END OF PRODUCT CODE: |              |  |
| CHERRY PIE = CP                                                             |              |  |
| FRIDAY = FR                                                                 |              |  |
| CAESARSTONE = CS                                                            |              |  |