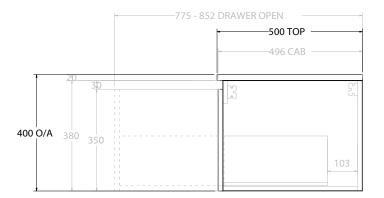

| Adp | PRODUCT:       | GLACIER DOOR & DRAWER SLIM 750 WALL HUNG CENTRE BASIN | TOP: BENCHTOP                                                               | NOTES:                                                                                                                                                                                                 |
|-----|----------------|-------------------------------------------------------|-----------------------------------------------------------------------------|--------------------------------------------------------------------------------------------------------------------------------------------------------------------------------------------------------|
|     | CODE:          | LITE: GLLFCS0750WHC PRO: GLPFCS0750WHC                | BASIN POSITION: CENTRE BASIN                                                | ALL DIMENSIONS ARE NOMINAL AND SUBJECT TO CHANGE.<br>DO NOT DRILL OR ROUGH IN UNTIL YOU HAVE RECEIVED AND MEASURED YOUR PRODUCT.<br>ALL DIMENSIONS ARE IN MILLIMETRES.<br>DO NOT MEASURE FROM DRAWING. |
|     | MOUNTING:      | WALL HUNG                                             | FOR TOP OPTIONS PLEASE ADD ONE OF THE FOLLOWING TO THE END OF PRODUCT CODE: |                                                                                                                                                                                                        |
|     | SIZE:          | 750W X 500D X 400H                                    | CHERRY PIE = CP                                                             |                                                                                                                                                                                                        |
|     | CONFIGURATION: | DOOR & DRAWER                                         | FRIDAY = FR                                                                 |                                                                                                                                                                                                        |
|     | VERSION: 01    | DATE: 15/08/22                                        | CAESARSTONE = CS                                                            |                                                                                                                                                                                                        |