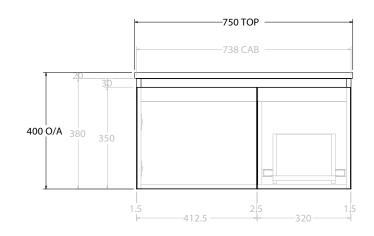

| Adp | PRODUCT:       | GLACIER DOOR & DRAWER SLIM 750 WALL HUNG CENTRE BASIN | TOP: BENCHTOP                                                               | NOTES:                                                                                                                                                                                                 |
|-----|----------------|-------------------------------------------------------|-----------------------------------------------------------------------------|--------------------------------------------------------------------------------------------------------------------------------------------------------------------------------------------------------|
|     | CODE:          | LITE: GLLFCS0750WHC PRO: GLPFCS0750WHC                | BASIN POSITION: CENTRE BASIN                                                | ALL DIMENSIONS ARE NOMINAL AND SUBJECT TO CHANGE.<br>DO NOT DRILL OR ROUGH IN UNTIL YOU HAVE RECEIVED AND MEASURED YOUR PRODUCT.<br>ALL DIMENSIONS ARE IN MILLIMETRES.<br>DO NOT MEASURE FROM DRAWING. |
|     | MOUNTING:      | WALL HUNG                                             | FOR TOP OPTIONS PLEASE ADD ONE OF THE FOLLOWING TO THE END OF PRODUCT CODE: |                                                                                                                                                                                                        |
|     | SIZE:          | 750W X 500D X 400H                                    | CHERRY PIE = CP                                                             |                                                                                                                                                                                                        |
|     | CONFIGURATION: | DOOR & DRAWER                                         | FRIDAY = FR                                                                 |                                                                                                                                                                                                        |
|     | VERSION: 01    | DATE: 15/08/22                                        | CAESARSTONE = CS                                                            |                                                                                                                                                                                                        |