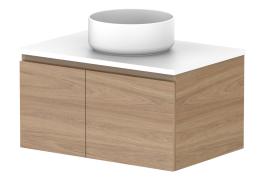

| Adp | PRODUCT:       | GLACIER DOOR & DRAWER SLIM 750 WALL HUNG CENTRE BASIN | TOP: BENCHTOP                                                               | NOTES:                                                                                                                                                                                                 |
|-----|----------------|-------------------------------------------------------|-----------------------------------------------------------------------------|--------------------------------------------------------------------------------------------------------------------------------------------------------------------------------------------------------|
|     | CODE:          | LITE: GLLFCS0750WHC PRO: GLPFCS0750WHC                | BASIN POSITION: CENTRE BASIN                                                | ALL DIMENSIONS ARE NOMINAL AND SUBJECT TO CHANGE.<br>DO NOT DRILL OR ROUGH IN UNTIL YOU HAVE RECEIVED AND MEASURED YOUR PRODUCT.<br>ALL DIMENSIONS ARE IN MILLIMETRES.<br>DO NOT MEASURE FROM DRAWING. |
|     | MOUNTING:      | WALL HUNG                                             | FOR TOP OPTIONS PLEASE ADD ONE OF THE FOLLOWING TO THE END OF PRODUCT CODE: |                                                                                                                                                                                                        |
|     | SIZE:          | 750W X 500D X 400H                                    | CHERRY PIE = CP                                                             |                                                                                                                                                                                                        |
|     | CONFIGURATION: | DOOR & DRAWER                                         | FRIDAY = FR                                                                 |                                                                                                                                                                                                        |
|     | VERSION: 01    | DATE: 15/08/22                                        | CAESARSTONE = CS                                                            |                                                                                                                                                                                                        |