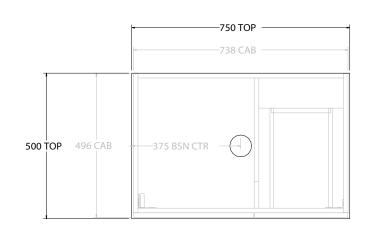

| Adp | PRODUCT:       | GLACIER DOOR & DRAWER SLIM 750 WALL HUNG CENTRE BASIN | TOP: BENCHTOP                                                               | NOTES:                                                                                                                                                                                                 |
|-----|----------------|-------------------------------------------------------|-----------------------------------------------------------------------------|--------------------------------------------------------------------------------------------------------------------------------------------------------------------------------------------------------|
|     | CODE:          | LITE: GLLFCS0750WHC PRO: GLPFCS0750WHC                | BASIN POSITION: CENTRE BASIN                                                | ALL DIMENSIONS ARE NOMINAL AND SUBJECT TO CHANGE.<br>DO NOT DRILL OR ROUGH IN UNTIL YOU HAVE RECEIVED AND MEASURED YOUR PRODUCT.<br>ALL DIMENSIONS ARE IN MILLIMETRES.<br>DO NOT MEASURE FROM DRAWING. |
|     | MOUNTING:      | WALL HUNG                                             | FOR TOP OPTIONS PLEASE ADD ONE OF THE FOLLOWING TO THE END OF PRODUCT CODE: |                                                                                                                                                                                                        |
|     | SIZE:          | 750W X 500D X 400H                                    | CHERRY PIE = CP                                                             |                                                                                                                                                                                                        |
|     | CONFIGURATION: | DOOR & DRAWER                                         | FRIDAY = FR                                                                 |                                                                                                                                                                                                        |
|     | VERSION: 01    | DATE: 15/08/22                                        | CAESARSTONE = CS                                                            |                                                                                                                                                                                                        |