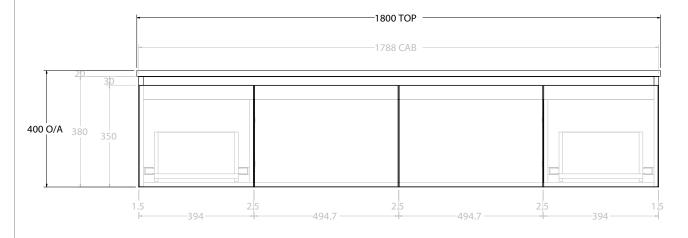

NOTES:

ALL DIMENSIONS ARE NOMINAL AND SUBJECT TO CHANGE.

DO NOT DRILL OR ROUGH IN UNTIL YOU HAVE RECEIVED AND MEASURED YOUR PRODUCT.

ALL DIMENSIONS ARE IN MILLIMETRES.

DO NOT MEASURE FROM DRAWING.

"LEFT HAND OFFSET PICTURED, RIGHT HAND OFFSET IS SAME BUT MIRRORED (REPLACE CODE SUFFIX L, WITH R)