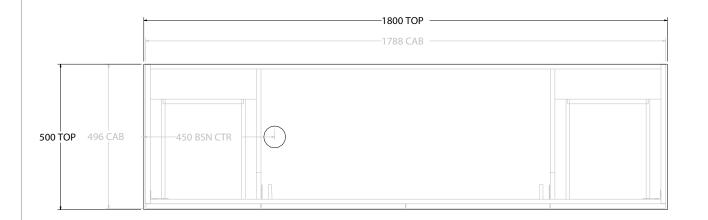

NOTES:

ALL DIMENSIONS ARE NOMINAL AND SUBJECT TO CHANGE.

DO NOT DRILL OR ROUGH IN UNTIL YOU HAVE RECEIVED AND MEASURED YOUR PRODUCT.

ALL DIMENSIONS ARE IN MILLIMETRES.

DO NOT MEASURE FROM DRAWING.

"LEFT HAND OFFSET PICTURED, RIGHT HAND OFFSET IS SAME BUT MIRRORED (REPLACE CODE SUFFIX L, WITH R)