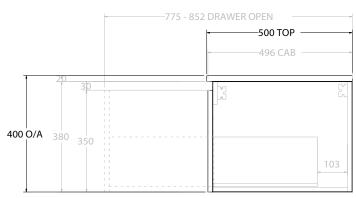

NOTES:

ALL DIMENSIONS ARE NOMINAL AND SUBJECT TO CHANGE.

DO NOT DRILL OR ROUGH IN UNTIL YOU HAVE RECEIVED AND MEASURED YOUR PRODUCT.

ALL DIMENSIONS ARE IN MILLIMETRES.

DO NOT MEASURE FROM DRAWING.

"LEFT HAND OFFSET PICTURED, RIGHT HAND OFFSET IS SAME BUT MIRRORED (REPLACE CODE SUFFIX L, WITH R)